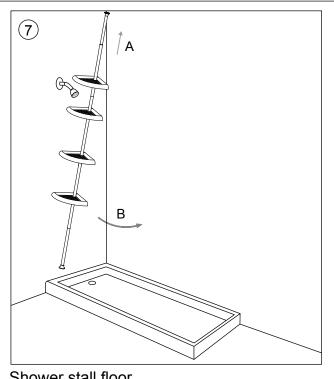

## **Jotex**

Shower stall floor

- A. Compress top of the unit against the ceiling in the desired location.
- B. Move the bottom end into place so that the unit is in a vertical position.