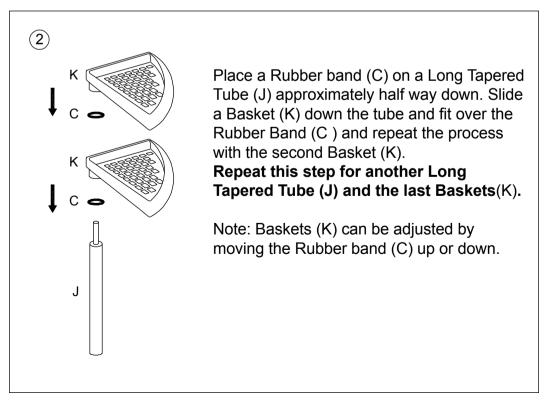

| Α |   | 2 | Top Tube Cap   | G | (00000000000000000000000000000000000000 | 1 | Spring            |
|---|---|---|----------------|---|-----------------------------------------|---|-------------------|
| В |   | 1 | Collar         | Н |                                         | 1 | Narrow Top Tube   |
| С | 0 | 4 | Rubber Band    | I |                                         | 1 | Straight Tube     |
| D |   | 1 | Bottom End Cap | J |                                         | 3 | Long Tapered Tube |
| Е |   | 1 | Spacer         | K |                                         | 4 | Basket            |
| F |   | 1 | Tape Strip     |   |                                         |   |                   |