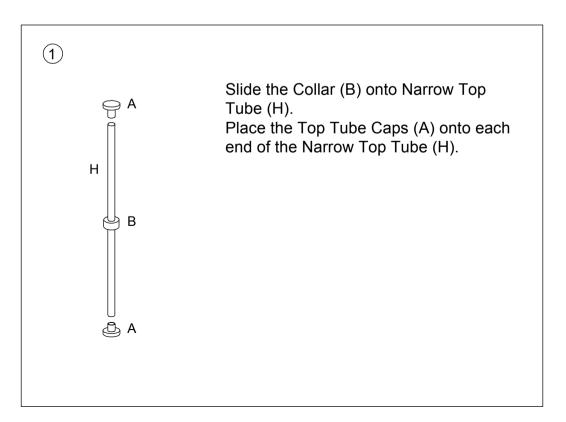

| Α |   | 2 | Top Tube Cap   | G | (00000000000000000000000000000000000000 | 1 | Spring            |
|---|---|---|----------------|---|-----------------------------------------|---|-------------------|
| В |   | 1 | Collar         | Н |                                         | 1 | Narrow Top Tube   |
| С | 0 | 4 | Rubber Band    | I |                                         | 1 | Straight Tube     |
| D |   | 1 | Bottom End Cap | J |                                         | 3 | Long Tapered Tube |
| Е |   | 1 | Spacer         | K |                                         | 4 | Basket            |
| F |   | 1 | Tape Strip     |   |                                         |   |                   |