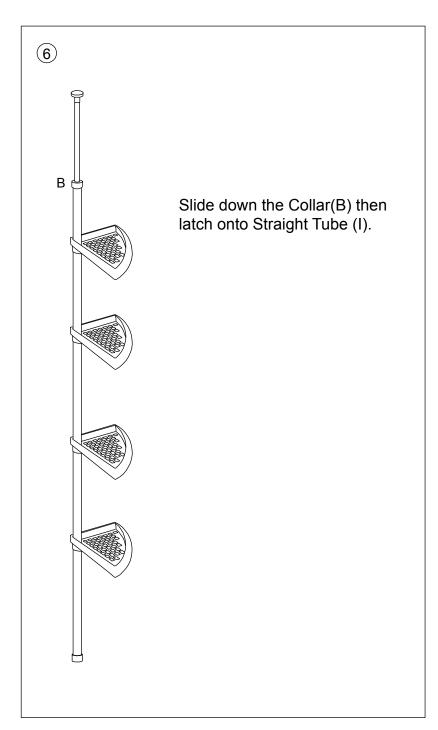

|   | 2 | Top Tube Cap   | G | (00000000000000000000000000000000000000 | 1 | Spring            |
|---|---|---|----------------|---|-----------------------------------------|---|-------------------|
| В |   | 1 | Collar         | Н |                                         | 1 | Narrow Top Tube   |
| С | 0 | 4 | Rubber Band    | I |                                         | 1 | Straight Tube     |
| D |   | 1 | Bottom End Cap | J |                                         | 3 | Long Tapered Tube |
| Е |   | 1 | Spacer         | K |                                         | 4 | Basket            |
| F |   | 1 | Tape Strip     |   |                                         |   |                   |





## **Jotex**





Place the Tape Strips (F) around the seams of the tubes.



## **Jotex**







Shower stall floor

- A. Compress top of the unit against the ceiling in the desired location.
- B. Move the bottom end into place so that the unit is in a vertical position.