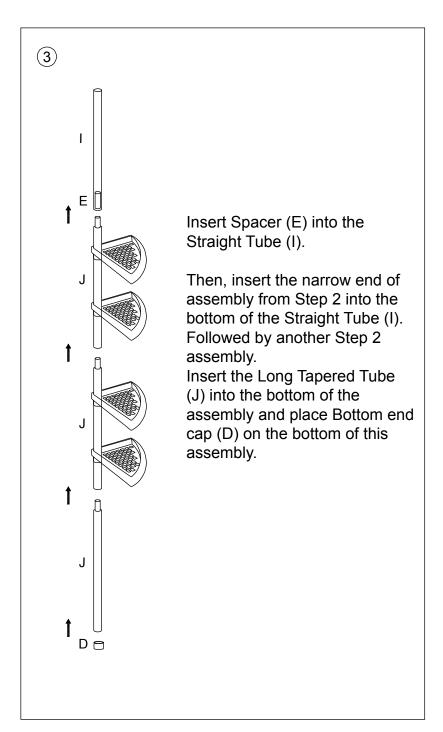

| Α |   | 2 | Top Tube Cap   | G | (00000000000000000000000000000000000000 | 1 | Spring            |
|---|---|---|----------------|---|-----------------------------------------|---|-------------------|
| В |   | 1 | Collar         | Н |                                         | 1 | Narrow Top Tube   |
| С | 0 | 4 | Rubber Band    | I |                                         | 1 | Straight Tube     |
| D |   | 1 | Bottom End Cap | J |                                         | 3 | Long Tapered Tube |
| Е |   | 1 | Spacer         | K |                                         | 4 | Basket            |
| F |   | 1 | Tape Strip     |   |                                         |   |                   |