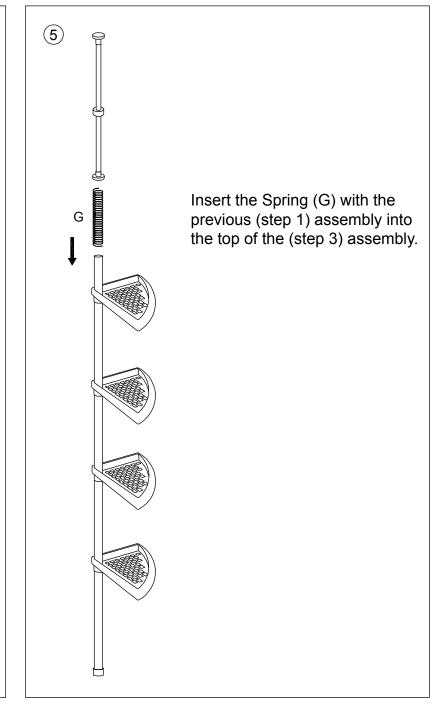

| Α |   | 2 | Top Tube Cap   | G | (00000000000000000000000000000000000000 | 1 | Spring            |
|---|---|---|----------------|---|-----------------------------------------|---|-------------------|
| В |   | 1 | Collar         | Н |                                         | 1 | Narrow Top Tube   |
| С | 0 | 4 | Rubber Band    | I |                                         | 1 | Straight Tube     |
| D |   | 1 | Bottom End Cap | J |                                         | 3 | Long Tapered Tube |
| Е |   | 1 | Spacer         | K |                                         | 4 | Basket            |
| F |   | 1 | Tape Strip     |   |                                         |   |                   |





## **Jotex**





Place the Tape Strips (F) around the seams of the tubes.



## **Jotex**







Shower stall floor

- A. Compress top of the unit against the ceiling in the desired location.
- B. Move the bottom end into place so that the unit is in a vertical position.