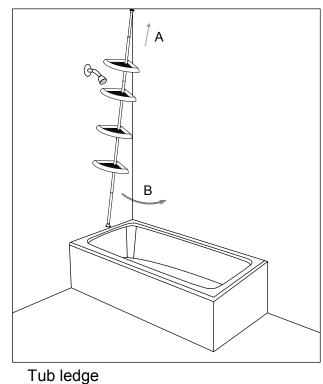

## **Jotex**

Shower stall floor

- A. Compress top of the unit against the ceiling in the desired location.
- B. Move the bottom end into place so that the unit is in a vertical position.