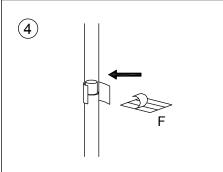

| Α |   | 2 | Top Tube Cap   | G | (00000000000000000000000000000000000000 | 1 | Spring            |
|---|---|---|----------------|---|-----------------------------------------|---|-------------------|
| В |   | 1 | Collar         | Н |                                         | 1 | Narrow Top Tube   |
| С | 0 | 4 | Rubber Band    | I |                                         | 1 | Straight Tube     |
| D |   | 1 | Bottom End Cap | J |                                         | 3 | Long Tapered Tube |
| Е |   | 1 | Spacer         | K |                                         | 4 | Basket            |
| F |   | 1 | Tape Strip     |   |                                         |   |                   |





## **Jotex**





Place the Tape Strips (F) around the seams of the tubes.



## **Jotex**







Shower stall floor

- A. Compress top of the unit against the ceiling in the desired location.
- B. Move the bottom end into place so that the unit is in a vertical position.