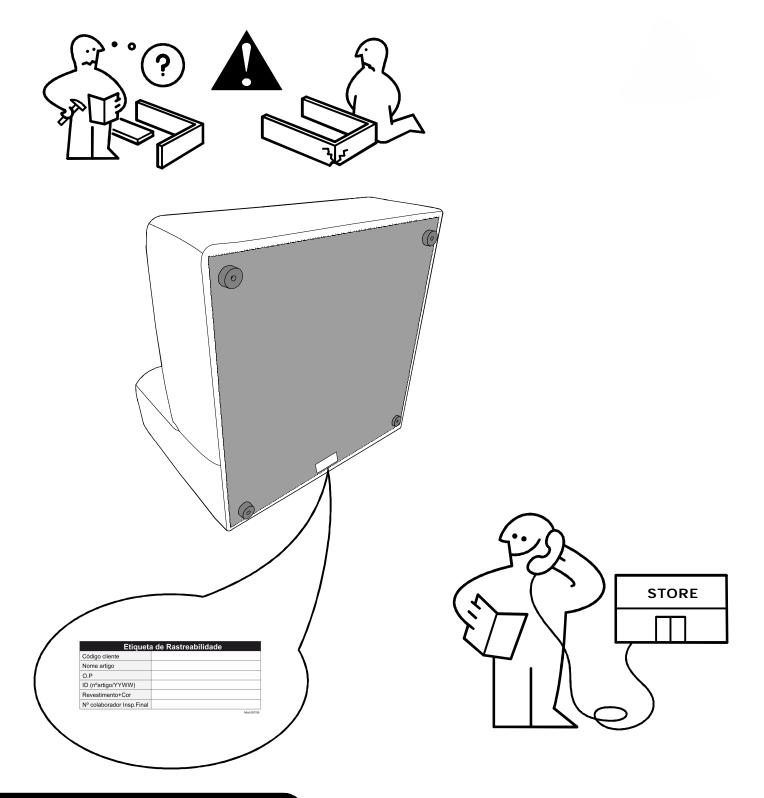

### **ENGLISH**

In case of claim, thank you to transmit the information of the label fixed on the article;

4/4 876PMC02/01

#### **ASSEMBLY ADVICE:**

- 1 > CAREFULLY READ THE ASSEMBLY INSTRUCTION.
- 2 > IDENTIFY THE COMPONENTS OF THE FURNITURE.
- 3 > GROUP AND CHECK THE HARDWARE. 4 > USE THE REQUIRED TOOLS.
- 5 > CREATE AN ASSEMBLY ZONE.
- 6 > MAKE THE ASSEMBLY.

NEVER FORCE THE CONNECTIONS. RE-TIGHTEN THE SCREWS AFTER FEW DAYS.

PLEASE RETAIN THE AI LEAFLET FOR FUTURE REFERENCE,

THE AI CONTAINS INFORMATION WHEN CLAIMING FOR MISSING PARTS.