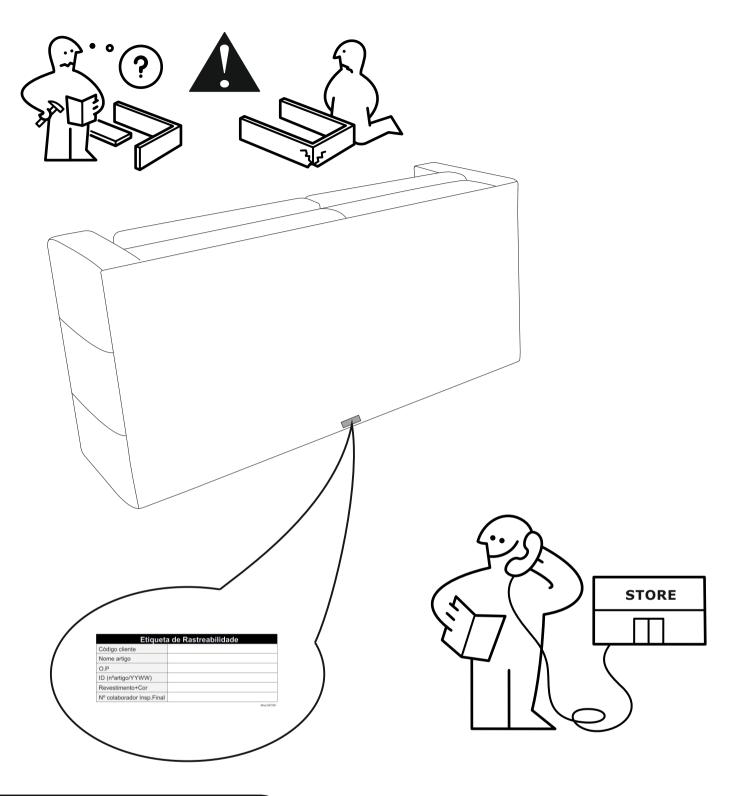

#### **ENGLISH**

4/4

In case of claim, thank you to transmit the information of the label fixed on the article;

NEVER FORCE THE CONNECTIONS.
RE-TIGHTEN THE SCREWS AFTER FEW DAYS.
PLEASE RETAIN THE AI LEAFLET FOR FUTURE REFERENCE,
THE AI CONTAINS INFORMATION WHEN CLAIMING

FOR MISSING PARTS.