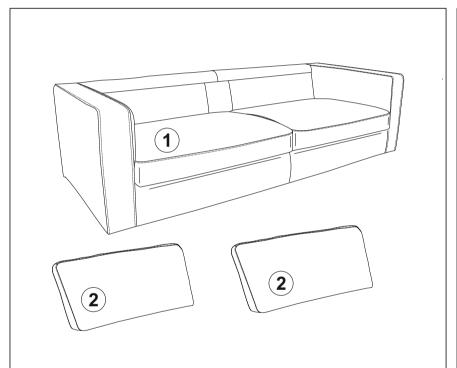

#### ASSEMBLY ADVICE:

- 1 > CAREFULLY READ THE ASSEMBLY INSTRUCTION.
- 2 > IDENTIFY THE COMPONENTS OF THE FURNITURE. 3 > GROUP AND CHECK THE HARDWARE.
- 4 > USE THE REQUIRED TOOLS.
- 5 > CREATE AN ASSEMBLY ZONE.
- 6 > MAKE THE ASSEMBLY.