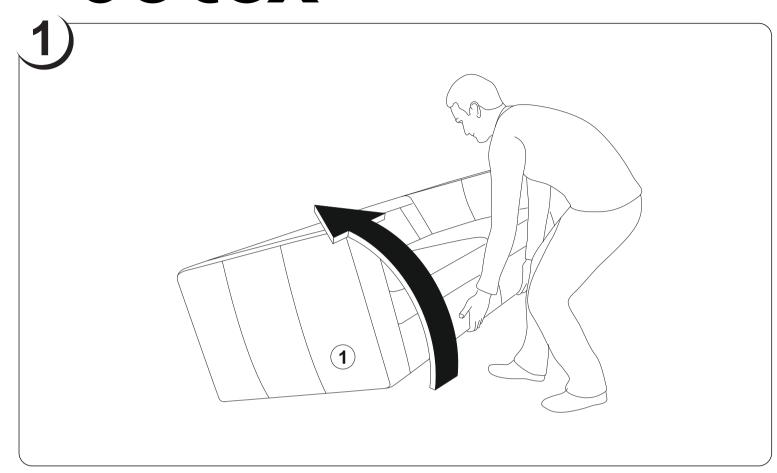

NEVER FORCE THE CONNECTIONS.
RE-TIGHTEN THE SCREWS AFTER FEW DAYS.
PLEASE RETAIN THE AI LEAFLET FOR FUTURE REFERENCE,
THE AI CONTAINS INFORMATION WHEN CLAIMING

FOR MISSING PARTS.