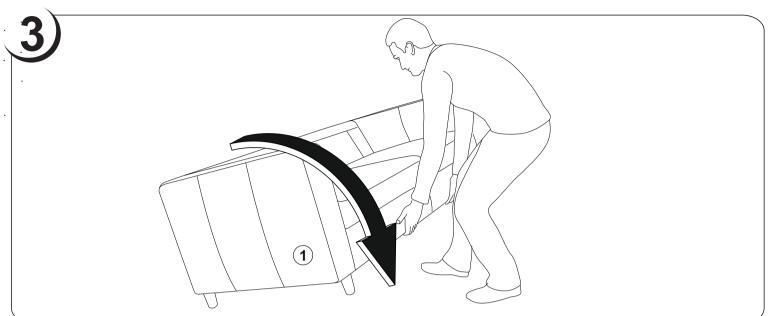

NEVER FORCE THE CONNECTIONS.
RE-TIGHTEN THE SCREWS AFTER FEW DAYS.
PLEASE RETAIN THE AI LEAFLET FOR FUTURE REFERENCE,
THE AI CONTAINS INFORMATION WHEN CLAIMING

FOR MISSING PARTS.