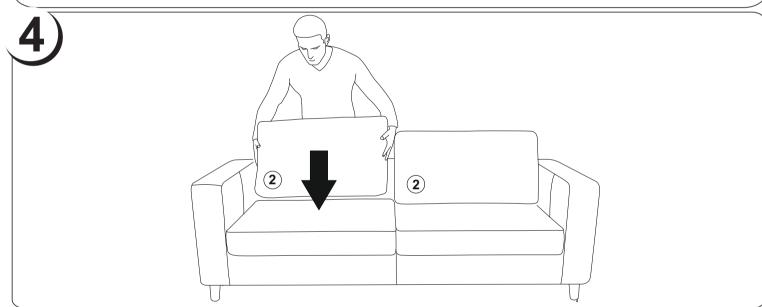

# Jotex

### **ASSEMBLY INSTRUCTIONS**

1536697 / 3-SEATER



### 754 - 3 **SEATER**

V02- 11/11/2019





## BEFORE STARTING, REFER TO THE ASSEMBLING ADVICE IN ANNEX



#### **ENGLISH**

4/4

In case of claim, thank you to transmit the information of the label fixed on the article;

## Jotex

### **ASSEMBLY INSTRUCTIONS**

1536697 / 3-SEATER

## Jotex

#### **ASSEMBLY INSTRUCTIONS**

1536697 / 3-SEATER









#### **ENGLISH**

#### ASSEMBLY ADVICE:

- 1 > CAREFULLY READ THE ASSEMBLY INSTRUCTION.
- 2 > IDENTIFY THE COMPONENTS OF THE FURNITURE. 3 > GROUP AND CHECK THE HARDWARE.
- 4 > USE THE REQUIRED TOOLS.
- 5 > CREATE AN ASSEMBLY ZONE.
- 6 > MAKE THE ASSEMBLY.

#### **CLEANING ADVICE:**

1 > CAREFULLY REMOVE THE DUST. 2 > USE A SOFT, CLEAN DAMP CLOTH WITH SOAPY WATER.



**NEVER USE ABRASIVE PRODUCTS** OR SOLVENTS.

DO NOT APPLY EXCESSIVE PRESSURE WHEN USING THE DAMP CLOTH.

|                            | PAPER DECOR | LAMINATED<br>SURFACES | LACQUERED<br>SURFACE | VARNISHED<br>WOOD | LEATHER<br>TEXTILE |
|----------------------------|-------------|-----------------------|----------------------|-------------------|--------------------|
| SOAPY WATER (NEUTRAL SOAP) | 0           | 0