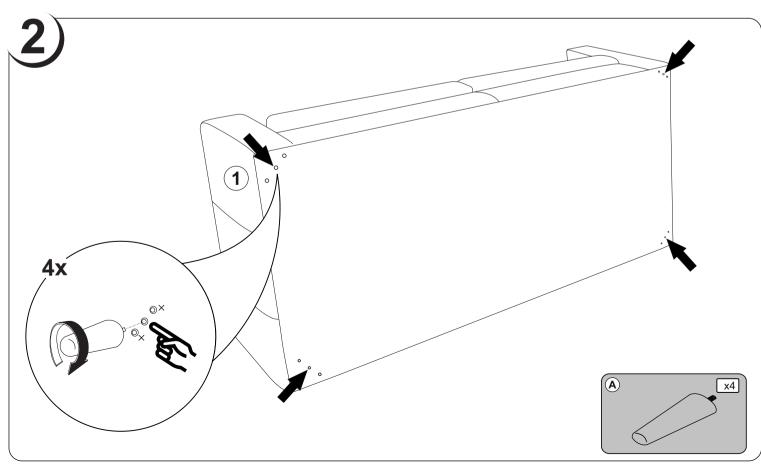

NEVER FORCE THE CONNECTIONS.
RE-TIGHTEN THE SCREWS AFTER FEW DAYS.
PLEASE RETAIN THE AI LEAFLET FOR FUTURE REFERENCE,
THE AI CONTAINS INFORMATION WHEN CLAIMING

FOR MISSING PARTS.