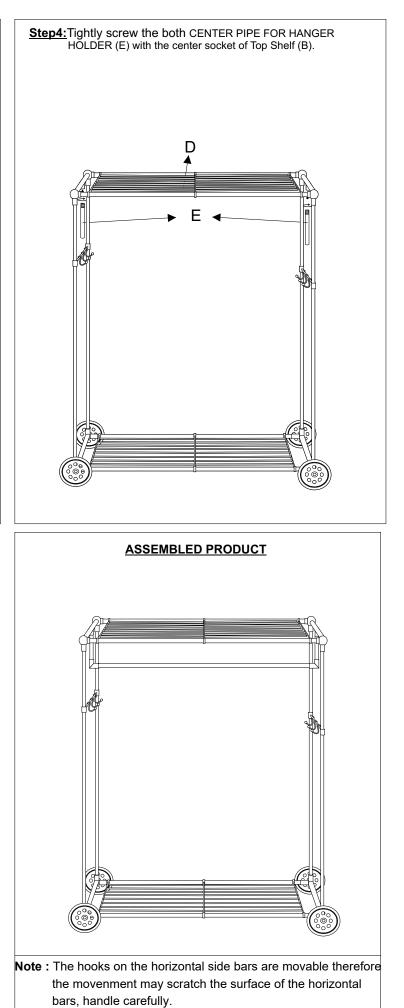

<u>Step3:</u>Place the Top Shelf (D) on the top part of all Side Poles (A) and tightly screw with the help of Allen Key (H).

Step 4: Place the Hanger Holder (F) over the PIPE FOR HAN-GER HOLDER (E) and screw thghtly with the help of Allen Key.