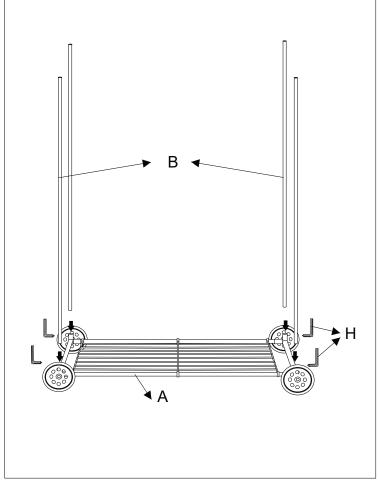

## **ASSEMBLY INSTRUCTIONS**

Wardrobe Piccolo - Black - No Size

1586985-01-0

| Component & Hardware Included in Pack |                               |       |
|---------------------------------------|-------------------------------|-------|
| A                                     | Base with Wheels              | 1 Pc  |
| В                                     | Side Pole                     | 4 Pcs |
| С                                     | Side Hooks                    | 2 Pcs |
| D                                     | Top Shelf                     | 1 Pc  |
| E                                     | Center Pipe for Hanger Holder | 2 Pcs |
| F                                     | Hanger Holder                 | 1 Pc  |
| G                                     | Extra Allen Screw             | 6 Pcs |
| Н                                     | Allen Key                     | 1 Pc  |

<u>Step 1:</u>Tightly screw all four Side Pole (B) on the all four corners of Base with Wheel (A) with the help of Allen Key (H).

<u>Step 2:</u>Place the both Side Hooks ( C) over the both side of Side Pole (B) and screw tightly with the help of Allen Key (H).