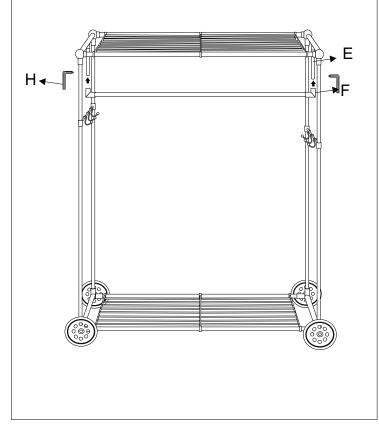

<u>Step3:</u>Place the Top Shelf (D) on the top part of all Side Poles (A) and tightly screw with the help of Allen Key (H).

Step 4: Place the Hanger Holder (F) over the PIPE FOR HAN-GER HOLDER (E) and screw thghtly with the help of Allen Key.