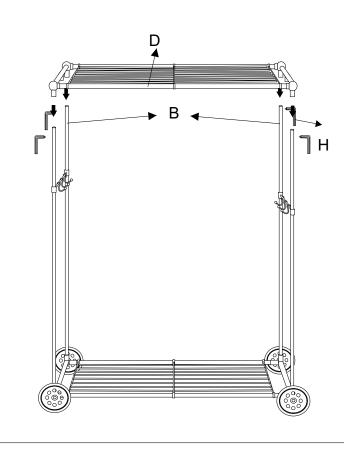

<u>Step3:</u>Place the Top Shelf (D) on the top part of all Side Poles (A) and tightly screw with the help of Allen Key (H).

Step 4: Place the Hanger Holder (F) over the PIPE FOR HAN-GER HOLDER (E) and screw thghtly with the help of Allen Key.