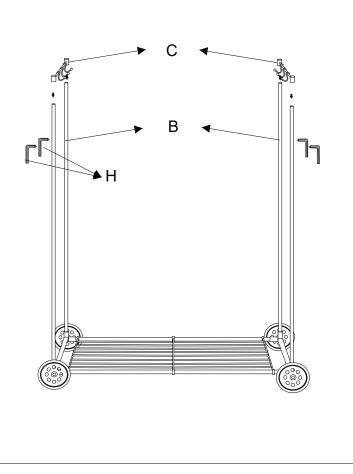

<u>Step 1:</u>Tightly screw all four Side Pole (B) on the all four corners of Base with Wheel (A) with the help of Allen Key (H).

<u>Step 2:</u>Place the both Side Hooks ( C) over the both side of Side Pole (B) and screw tightly with the help of Allen Key (H).