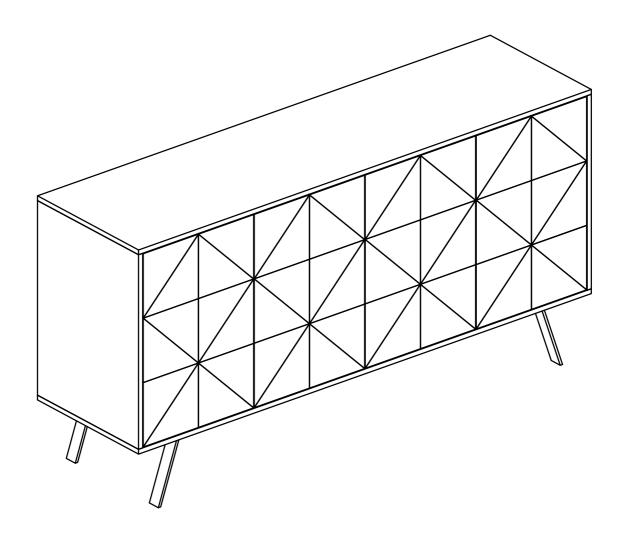

# ASSEMBLY INSTRUCTIONS 1597641-01

## Component List

| Label | Picture | Description | Qty |
|-------|---------|-------------|-----|
| A     |         | SIDEBOARD   | 1   |
| В     |         | Leg         | 4   |