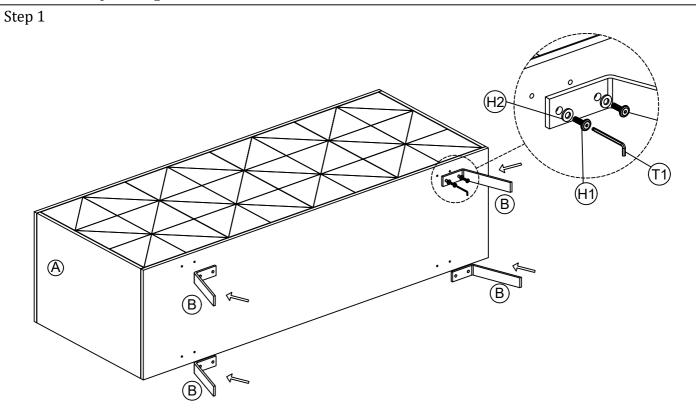

### Careful: Extremely heavy product.

Place Side Board Top (A) upside down on a non-damaging padded surface. Insert and align leg (B) into the pre-attached metal frame underneath the Side Board Top (A) and secure using 2 Allen bolt (H1) and 2 small Washer (H2). Fully tighten using Allen key (T1). Follow the same step to assemble other legs (B).