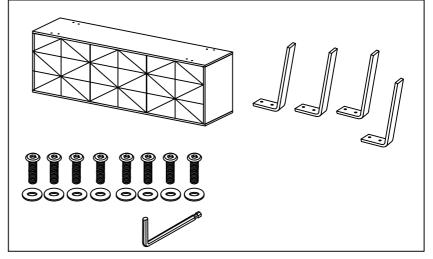

## Component List

| Label | Picture | Description | Qty |
|-------|---------|-------------|-----|
| A     |         | SIDEBOARD   | 1   |
| В     |         | Leg         | 4   |

### Hardware List

| Label | Picture | Description                  | Qty |
|-------|---------|------------------------------|-----|
| Н1    |         | Large Allen Bolt M6 x 20 mm  | 8   |
| Н2    |         | Large Flat Washer M8 x 16 mm | 8   |

## **Tool List**

| Label | Picture | Description    | Qty |
|-------|---------|----------------|-----|
| T1    |         | Allen Key 4 mm | 1   |