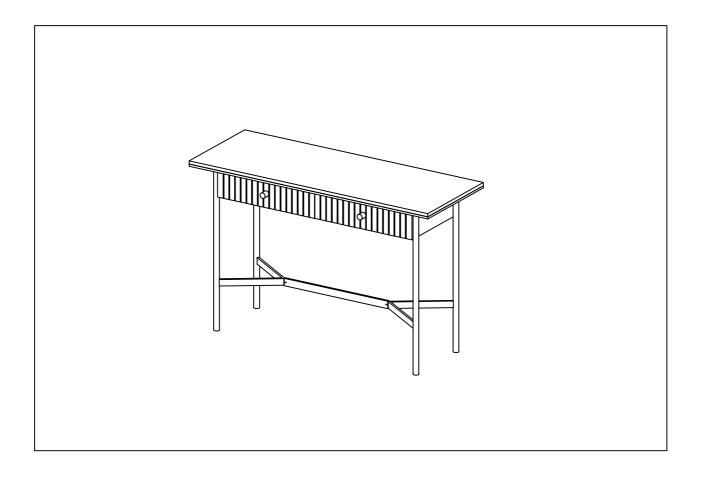

### Component List

| Label | Picture | Description | Qty |
|-------|---------|-------------|-----|
| А     |         | Desk        | 1   |
| В     |         | Leg         | 2   |
| С     |         | Stretcher   | 1   |