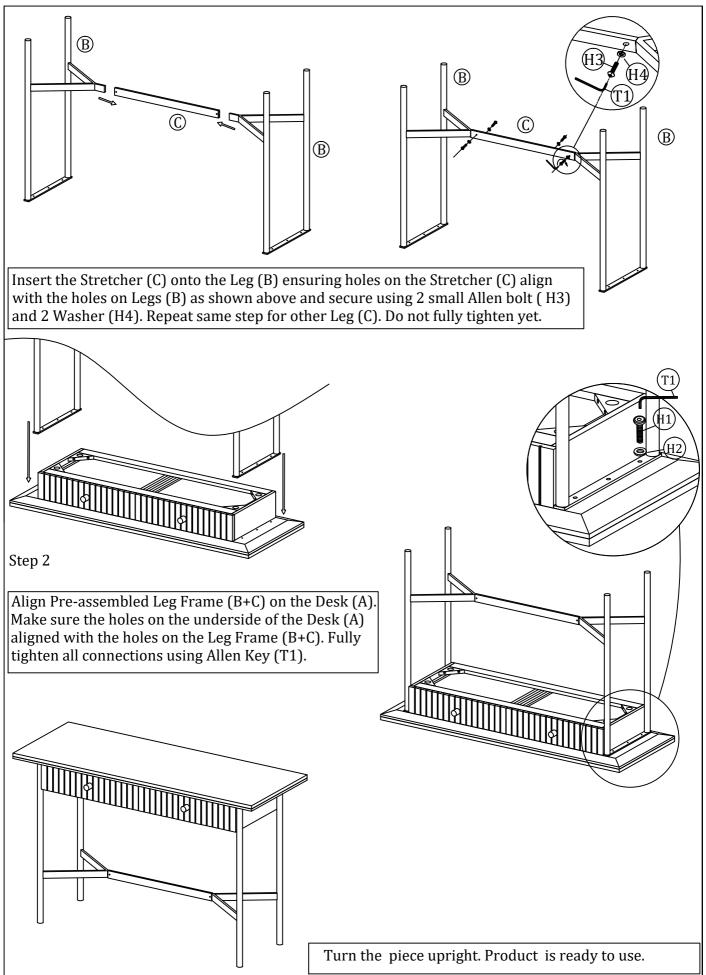

| 1   |
| В     |         | Leg         | 2   |
| С     |         | Stretcher   | 1   |

#### Hardware List

| Label | Picture    | Description                | Qty |
|-------|------------|----------------------------|-----|
| H1    |            | Allen Bolt Large 16 x 6 mm | 6   |
| H2    | $\bigcirc$ | Flat Washer 8 mm           | 6   |
| НЗ    |            | Allen Bolt Small 10 x 6 mm | 4   |
| H4    | 0          | Flat Washer 6.5 x 15.5 mm  | 4   |

#### Tool List

| Label | Picture | Description    | Qty |
|-------|---------|----------------|-----|
| T1    |         | Allen Key 4 mm | 1   |

## **Assembly Prep**

#### Before Beginning:

\* Save all packaging until finished.
\*Read Instructions, cover to cover.
\*Have 2 adults on hand for assembly.



## Assembly Steps

Step 1