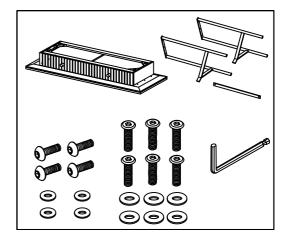

### Component List

| Label | Picture | Description | Qty |
|-------|---------|-------------|-----|
| А     |         | Desk        | 1   |
| В     |         | Leg         | 2   |
| С     |         | Stretcher   | 1   |

#### Hardware List

| Label | Picture    | Description                | Qty |
|-------|------------|----------------------------|-----|
| H1    |            | Allen Bolt Large 16 x 6 mm | 6   |
| H2    | $\bigcirc$ | Flat Washer 8 mm           | 6   |
| НЗ    |            | Allen Bolt Small 10 x 6 mm | 4   |
| H4    | 0          | Flat Washer 6.5 x 15.5 mm  | 4   |

#### Tool List

| Label | Picture | Description    | Qty |
|-------|---------|----------------|-----|
| T1    |         | Allen Key 4 mm | 1   |