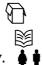

## **Component List**

| Label | Picture | Description | Qty |
|-------|---------|-------------|-----|
| A     |         | Desk        | 1   |
| В     |         | Leg         | 2   |
| С     |         | Stretcher   | 1   |

#### Hardware List

| Label | Picture  | Description                | Qty |
|-------|----------|----------------------------|-----|
| Н1    |          | Allen Bolt Large 16 x 6 mm | 6   |
| Н2    |          | Flat Washer 8 mm           | 6   |
| Н3    | <b>\</b> | Allen Bolt Small 10 x 6 mm | 4   |
| H4    |          | Flat Washer 6.5 x 15.5 mm  | 4   |

### **Tool List**

| Label | Picture | Description    | Qty |
|-------|---------|----------------|-----|
| T1    |         | Allen Key 4 mm | 1   |