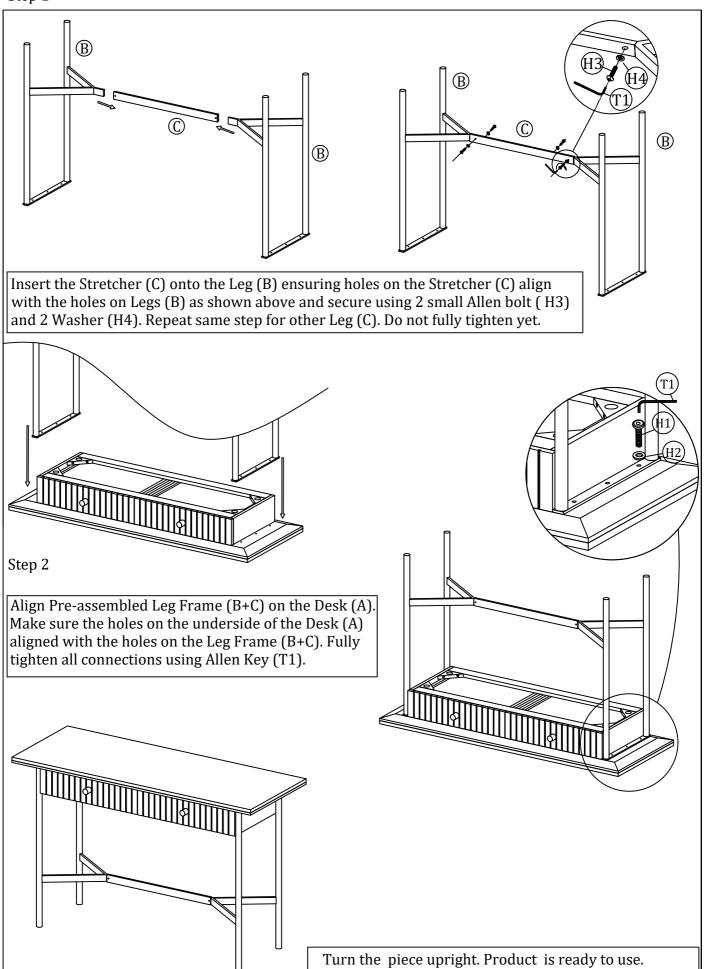

k        | 1   |
| В     |         | Leg         | 2   |
| С     |         | Stretcher   | 1   |

#### Hardware List

| Label | Picture  | Description                | Qty |
|-------|----------|----------------------------|-----|
| Н1    |          | Allen Bolt Large 16 x 6 mm | 6   |
| Н2    |          | Flat Washer 8 mm           | 6   |
| Н3    | <b>\</b> | Allen Bolt Small 10 x 6 mm | 4   |
| H4    |          | Flat Washer 6.5 x 15.5 mm  | 4   |

### **Tool List**

| Label | Picture | Description    | Qty |
|-------|---------|----------------|-----|
| T1    |         | Allen Key 4 mm | 1   |

## **Assembly Prep**

Before Beginning:

- \* Save all packaging until finished.
- \*Read Instructions, cover to cover.
- \*Have 2 adults on hand for assembly.





## **Assembly Steps**

Step 1