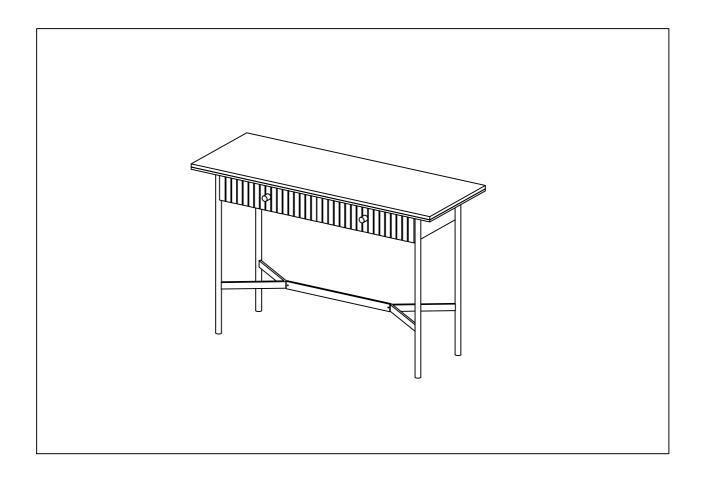

# ASSEMBLY INSTRUCTIONS 1597647-01



## **Component List**

| Label | Picture | Description | Qty |
|-------|---------|-------------|-----|
| A     |         | Desk        | 1   |
| В     |         | Leg         | 2   |
| С     |         | Stretcher   | 1   |

#### Hardware List

| Label | Picture  | Description                | Qty |
|-------|----------|----------------------------|-----|
| Н1    |          | Allen Bolt Large 16 x 6 mm | 6   |
| Н2    |          | Flat Washer 8 mm           | 6   |
| Н3    | <b>\</b> | Allen Bolt Small 10 x 6 mm | 4   |
| H4    |          | Flat Washer 6.5 x 15.5 mm  | 4   |

### **Tool List**

| Label | Picture | Description    | Qty |
|-------|---------|----------------|-----|
| T1    |         | Allen Key 4 mm | 1   |

## **Assembly Prep**

Before Beginning:

- \* Save all packaging unt