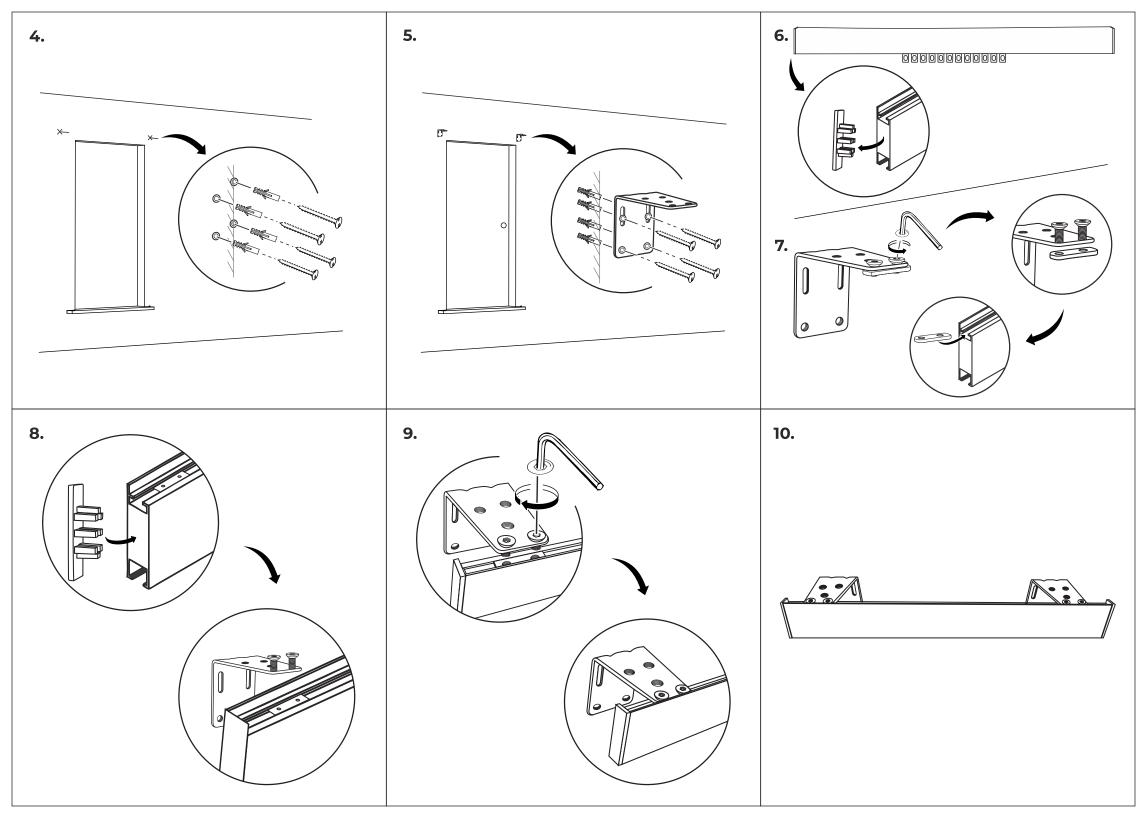

## WALL MOUNTING

**x1** 

x2

x14

### NORSK Ulike vegg-/takmaterialer krever ulike skruer. Suppler med skruer som passer til materialet. ESPAÑOL

1.

ENGLISH

FRANÇAIS

materials require different

types of screws. Choose

screws that are specially

suited to the material.

Le choix des vis dépend

du matériau dans lequel

elles doivent être fixées.

matériau du support.

Utiliser des vis adaptées au

Existen diferentes tornillos que son adecuados para su tipo de pared/techo. Elige los tornillos que mejor se adapten a tu material.

#### DEUTSCH Different wall and ceiling

Unterschiedliche Wand-/ Deckenmaterialien er fordern unterschiedliche Schrauben. Immer Schrau ben verwenden, die für das Material geeignet sind.

#### DANSK

Forskellige vægmaterialer kræver forskellige typer skruer. Vælg altid skruer, som egner sig til det rele vante materiale.

#### SUOMI

Erilaisiin seinä- ja kattomateriaaleihin tarvitaan erilaiset ruuvit. Valitse kotisi seinä- ja kattomateriaaliin sopivat ruuvit.

#### **SVENSKA**

Olika vägg-/takmaterial kräver olika skruvar. Kom plettera med skruvar som passar materialet.

#### РУССКИЙ

Для различного типа стен и потолков требуются различные виды шурупов. Выбирайте шурупы, которые подходят к материалу Ваших стен и потолков.

#### ITALIANO

Materiali diversi di pareti e soffitti richiedono tipi diversi di viti. Sceqli viti adatte al materiale in questione.

Voor verschillende wand-/ plafondmaterialen heb je verschillende schroeven nodig. Completeer met schroeven die geschikt zijn voor het materiaal van de wand/het plafond.