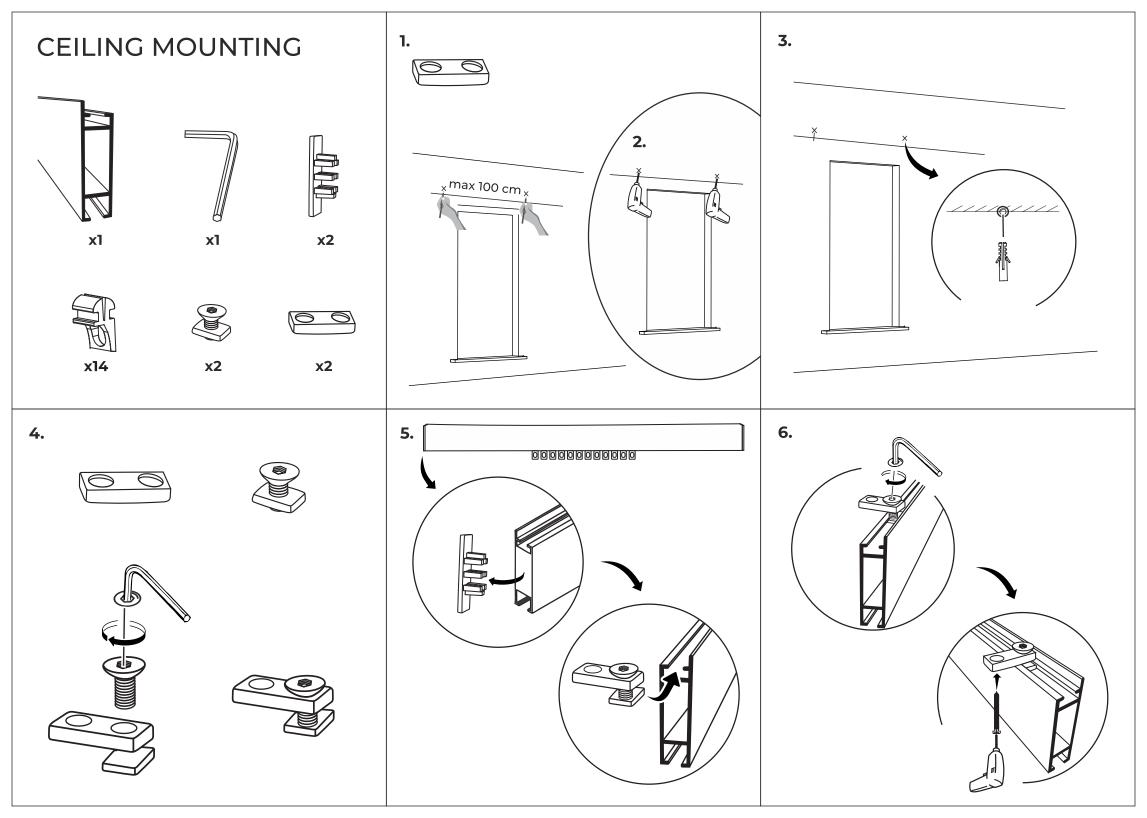

## WALL MOUNTING

**x1** 

x2

x14

### NORSK Ulike vegg-/takmaterialer krever ulike skruer. Suppler med skruer som passer til materialet. ESPAÑOL

1.

ENGLISH

FRANÇAIS

materials require different

types of screws. Choose

screws that are specially

suited to the material.

Le choix des vis dépend

du matériau dans lequel

elles doivent être fixées.

matériau du support.

Utiliser des vis adaptées au

Existen diferentes tornillos que son adecuados para su tipo de pared/techo. Elige los tornillos que mejor se adapten a tu material.

#### DEUTSCH Different wall and ceiling

Unterschiedliche Wand-/ Deckenmaterialien er fordern unterschiedliche Schrauben. Immer Schrau ben verwenden, die für das Material geeignet sind.

#### DANSK

Forskellige vægmaterialer kræver forskellige typer skruer. Vælg altid skruer, som egner sig til det rele vante materiale.

#### SUOMI

Erilaisiin seinä- ja kattomateriaaleihin tarvitaan erilaiset ruuvit. Valitse kotisi seinä- ja kattomateriaaliin sopivat ruuvit.

#### **SVENSKA**

Olika vägg-/takmaterial kräver olika skruvar. Kom plettera med skruvar som passar materialet.

#### РУССКИЙ

Для различного типа стен и потолков требуются различные виды шурупов. Выбирайте шурупы, которые подходят к материалу Ваших стен и потолков.

#### ITALIANO

Materiali diversi di pareti e soffitti richiedono tipi diversi di viti. Sceqli viti adatte al materiale in questione.

Voor verschillende wand-/ plafondmaterialen heb je verschillende schroeven nodig. Completeer met schroeven die geschikt zijn voor het materiaal van de wand/het plafond.