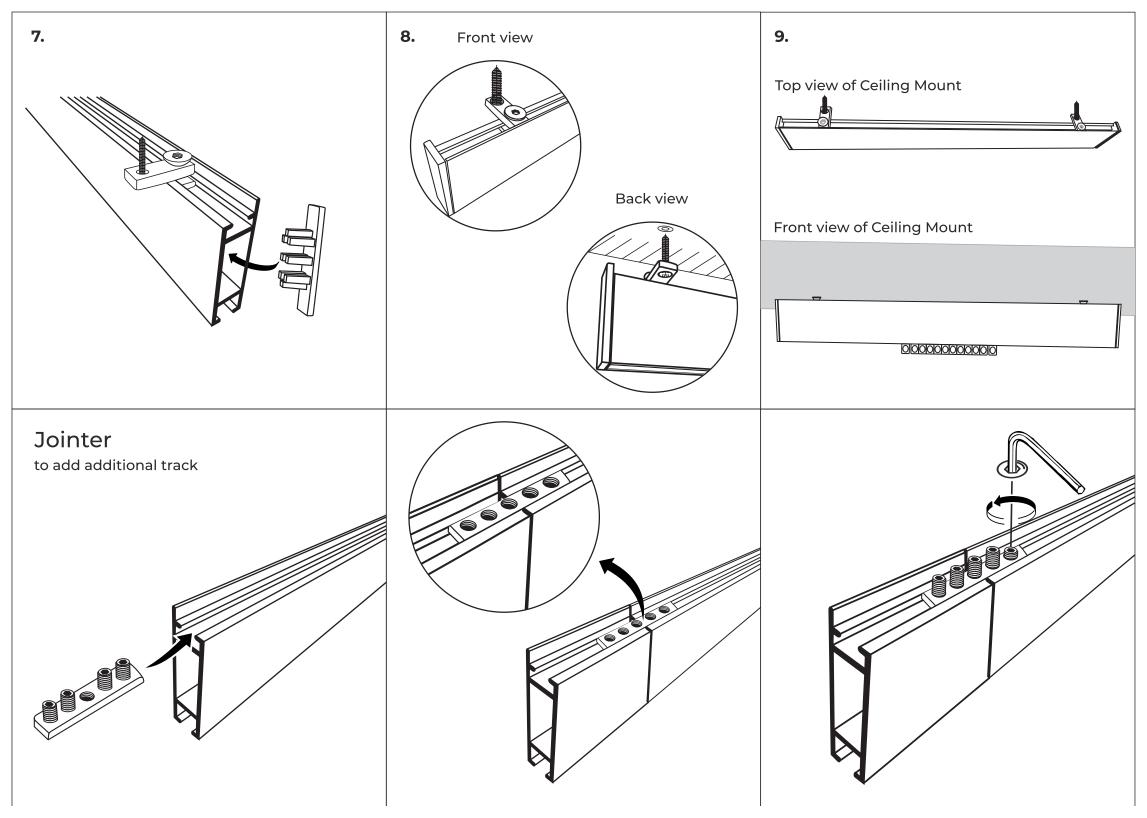

er skruer. Vælg altid skruer, som egner sig til det rele vante materiale.

#### SUOMI

Erilaisiin seinä- ja kattomateriaaleihin tarvitaan erilaiset ruuvit. Valitse kotisi seinä- ja kattomateriaaliin sopivat ruuvit.

#### **SVENSKA**

Olika vägg-/takmaterial kräver olika skruvar. Kom plettera med skruvar som passar materialet.

#### РУССКИЙ

Для различного типа стен и потолков требуются различные виды шурупов. Выбирайте шурупы, которые подходят к материалу Ваших стен и потолков.

#### ITALIANO

Materiali diversi di pareti e soffitti richiedono tipi diversi di viti. Sceqli viti adatte al materiale in questione.



Voor verschillende wand-/ plafondmaterialen heb je verschillende schroeven nodig. Completeer met schroeven die geschikt zijn voor het materiaal van de wand/het plafond.