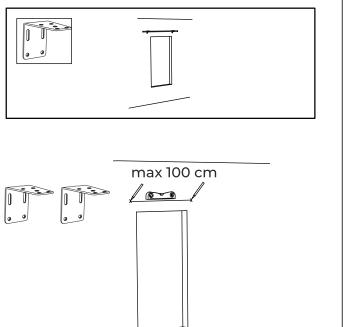

lige typer skruer. Vælg altid skruer, som egner sig til det rele vante materiale.

#### SUOMI

Erilaisiin seinä- ja kattomateriaaleihin tarvitaan erilaiset ruuvit. Valitse kotisi seinä- ja kattomateriaaliin sopivat ruuvit.

#### **SVENSKA**

Olika vägg-/takmaterial kräver olika skruvar. Kom plettera med skruvar som passar materialet.

#### РУССКИЙ

Для различного типа стен и потолков требуются различные виды шурупов. Выбирайте шурупы, которые подходят к материалу Ваших стен и потолков.

#### ITALIANO

Materiali diversi di pareti e soffitti richiedono tipi diversi di viti. Sceqli viti adatte al materiale in questione.



Voor verschillende wand-/ plafondmaterialen heb je verschillende schroeven nodig. Completeer met schroeven die geschikt zijn voor het materiaal van de wand/het plafond.