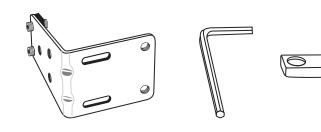

# Lani Flat Track Assembly

### 0000000000000





## WALL MOUNTING



**x1** 





x2

x14

### NORSK Ulike vegg-/takmaterialer krever ulike skruer. Suppler med skruer som passer til materialet. ESPAÑOL

1.

ENGLISH

FRANÇAIS

materials require different

types of screws. Choose

screws that are specially

suited to the material.

Le choix des vis dépend

du matériau dans lequel

elles doivent être fixées.

matériau du support.

Utiliser des vis adaptées au

Existen diferentes tornillos que son adecuados para su tipo de pared/techo. Elige los tornillos que mejor se adapten a tu material.

#### DEUTSCH Different wall and ceiling

Unterschiedliche Wand-/ Deckenmaterialien er fordern unterschiedliche Schrauben. Immer Schrau ben verwenden, die für das Material geeignet sind.

#### DANSK

Forskellige vægmaterialer kræver forskellige typer