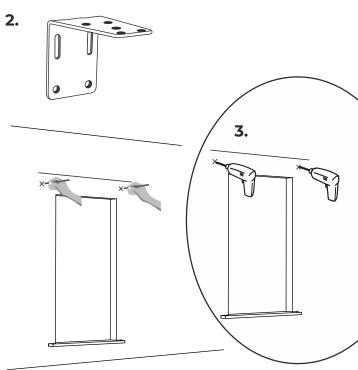

ge typer skruer. Vælg altid skruer, som egner sig til det rele vante materiale.

#### SUOMI

Erilaisiin seinä- ja kattomateriaaleihin tarvitaan erilaiset ruuvit. Valitse kotisi seinä- ja kattomateriaaliin sopivat ruuvit.

#### **SVENSKA**

Olika vägg-/takmaterial kräver olika skruvar. Kom plettera med skruvar som passar materialet.

#### РУССКИЙ

Для различного типа стен и потолков требуются различные виды шурупов. Выбирайте шурупы, которые подходят к материалу Ваших стен и потолков.

#### ITALIANO

Materiali diversi di pareti e soffitti richiedono tipi diversi di viti. Sceqli viti adatte al materiale in questione.



Voor verschillende wand-/ plafondmaterialen heb je verschillende schroeven nodig. Completeer met schroeven die geschikt zijn voor het materiaal van de wand/het plafond.