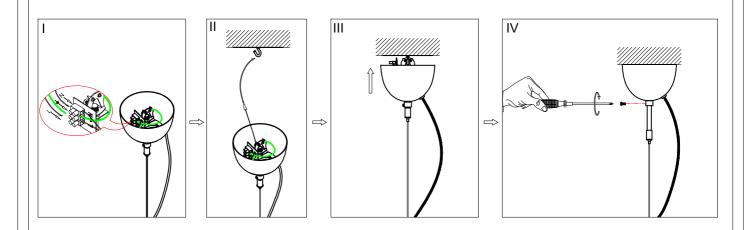

## **Installing Instructions**









## ATTENTION:

- 1. In order to avoid getting hurt or scratching the finish while installing, please wear gloves.
- 2. Don't install any lamp on the wet or not complete dry ceiling.
- 3. Don't leave the lamps close to acidic and alkaline chemicals or gases which are corrosive. Don't wash the lamp by water. Please clean the lamp by a piece of clean, dry any soft cloth. Otherwise the lamp will get rusty.
- 4. Please take care while installing the lampshades in case of avoiding breakage.
- 5. Please install the lamp under the instructions of professional electricians.
- 6. While installing, the power leads must be matched well and tightly. Make sure all the screws are tight enough before turning on the power . Otherwise it will cause the electrical components buring because of the sho