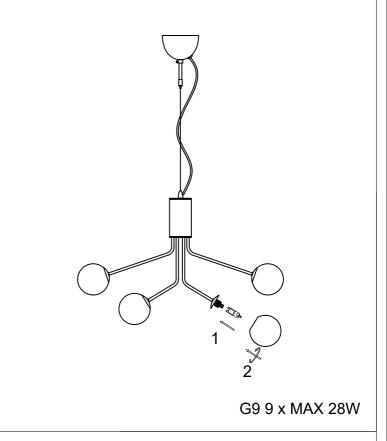

## **Installing Instructions**









## ATTENTION:

- 1. In order to avoid getting hurt or scratching the finish while installing, please wear gloves.
- 2. Don't install any lamp on the wet or not complete dry ceiling.
- 3. Don't leave the lamps close to acidic and alkaline chemicals or gases which are corrosive. Don't wash the lamp by water. Please clean the lamp by a piece of clean, dry any soft cloth. Otherwise the lamp will get rusty.
- 4. Please take care while installing the lampshades in case of avoiding breakage.
- 5. Please install the lamp under the instructions of professional electricians.
- 6. While installing, the power leads must be matched well and tightly. Make sure all the screws are tight enough before turning on the power . Otherwise it will cause the electrical components buring because of the short cir