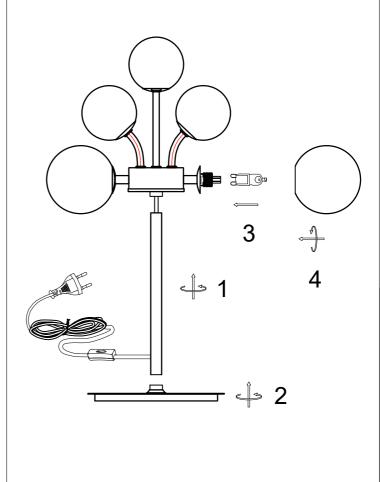

## **Installing Instructions**

Model:1625766-02-0 1625766-01-0





G9 6 x MAX 28W

## ATTENTION:

- 1. In order to avoid getting hurt or scratching the finish while installing, please wear gloves.
- 2. Don't install any lamp on the wet or not complete dry ceiling.
- 3. Don't leave the lamps close to acidic and alkaline chemicals or gases which are corrosive. Don't wash the lamp by water. Please clean the lamp by a piece of clean, dry any soft cloth. Otherwise the lamp will get rusty.
- 4. Please take care while installing the lampshades in case of avoiding breakage.
- 5. Please install the lamp under the instructions of professional electricians.
- 6. While installing, the power leads must be matched well and tightly. Make sure all the screws are tight enough before turning on the power . Otherwise it will cause the electrical components buring because