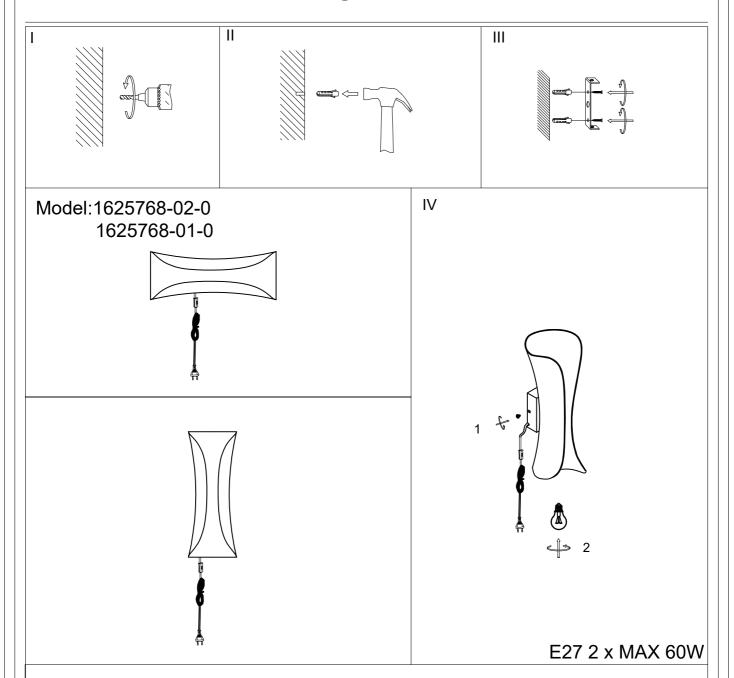

## Installing Instructions



## **ATTENTION:**

- 1.In order to avoid getting hurt or scratching the finish while installing, please wear gloves.
- 2.Don't install any lamp on the wet or not complete dry ceiling.
- 3.Don't leave the lamps close to acidic and alkaline chemicals or gases which are corrosive.Don't wash the lamp by water.Please clean the lamp by a piece of clean,dry any soft cloth.Otherwise the lamp will get rusty.
- 4.Please take care while installing the lampshades in case of avoiding breakage.
- 5.Please install the lamp under the instructions of professional electricians.
- 6. While installing, the power leads must be matched well and tightly. Make sure all the screws are tight enough before turning on the power . Otherwise it will cause the electrical components buring because of the short circuit