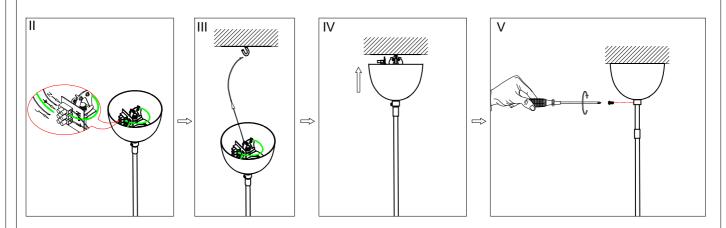

## **Installing Instructions**

## ATTENTION:

- 1. In order to avoid getting hurt or scratching the finish while installing, please wear gloves.
- 2. Don't install any lamp on the wet or not complete dry ceiling.
- 3. Don't leave the lamps close to acidic and alkaline chemicals or gases which are corrosive. Don't wash the lamp by water. Please clean the lamp by a piece of clean, dry any soft cloth. Otherwise the lamp will get rusty.
- 4. Please take care while installing the lampshades in case of avoiding breakage.
- 5. Please install the lamp under the instructions of professional electricians.
- 6. While installing, the power leads must be matched well and tightly. Make sure all the screws are tight enough before turning on the power . Otherwise it will cause the electrical components buring because of the short circuit of the terminals.
- 7. Please switch off the power first before installing ,cleaning the lamps or changing the bulbs.
- 8.Do not drag the wires and plugs overexertion. Disassembled at will is not allowed.
- 9. In order to avoid danger, the damaged extention electric wire should be replaced by relevant qualified personnel.