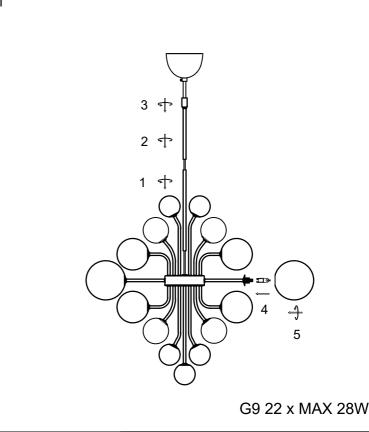

## **Installing Instructions**

## ATTENTION:

- 1. In order to avoid getting hurt or scratching the finish while installing, please wear gloves.
- 2. Don't install any lamp on the wet or not complete dry ceiling.
- 3. Don't leave the lamps close to acidic and alkaline chemicals or gases which are corrosive. Don't wash the lamp by water. Please clean the lamp by a piece of clean, dry any soft cloth. Otherwise the lamp will get rusty.
- 4. Please take care while installing the lampshades in case of avoiding breakage.
- 5. Please install the lamp under the instructions of professional electricians.
- 6. While installing, the power leads must be matched well and tightly. Make sure all the screws are tight enough before turning on the power . Otherwise it will cause the electrical components buring because of the short circuit of the terminals.
- 7. Please switch off the power first before installing ,cleaning the lamps or changing the bulbs.
- 8.Do not drag the wires and plugs overexertion. Disassembled at will is not allowed.
- 9. In order to avoid danger, the damaged extention electric wire should be replaced by relevant qualified personnel.