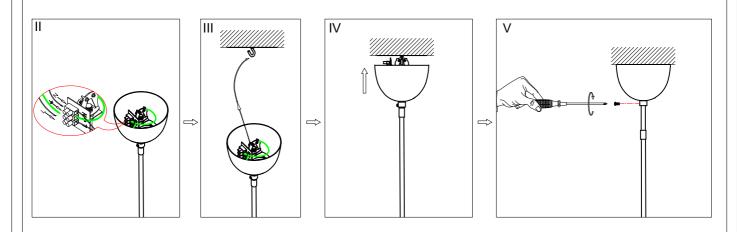

## **Installing Instructions**

## ATTENTION:

- 1. In order to avoid getting hurt or scratching the finish while installing, please wear gloves.
- 2. Don't install any lamp on the wet or not complete dry ceiling.
- 3. Don't leave the lamps close to acidic and alkaline chemicals or gases which are corrosive.Don't wash the lamp by water. Please clean the lamp by a piece of clean, dry any soft cloth. Otherwise the lamp will get rusty.
- 4. Please take care while installing the lampshades in case of avoiding breakage.
- 5. Please install the lamp under the instructions of professional electricians.
- 6. While installing,the power leads must be matched well and tightly. Make sure all the screws are tight enough before turning on the power .Otherwise it will cause the electrical components buring because of the short circuit of the terminals.
- 7. Please switch off the power first before installing ,cleaning the lamps or changing the bulbs.
- 8.Do not drag the wires and plugs overexertion. Disassembled at will is not allowed.
- 9. In order to avoid danger, the damaged extention electric wire should be replaced by relevant qualified personnel.