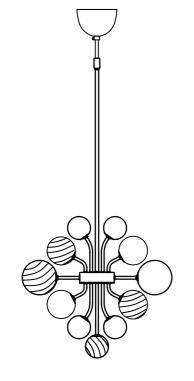

## **Installing Instructions**









## ATTENTION:

- 1. In order to avoid getting hurt or scratching the finish while installing, please wear gloves.
- 2. Don't install any lamp on the wet or not complete dry ceiling.
- 3. Don't leave the lamps close to acidic and alkaline chemicals or gases which are corrosive.Don't wash the lamp by water. Please clean the lamp by a piece of clean, dry any soft cloth. Otherwise the lamp will get rusty.
- 4. Please take care while installing the lampshades in case of avoiding breakage.
- 5. Please install the lamp under the instructions of professional electricians.
- 6. While installing,the power leads must be matched well and tightly. Make sure all the screws are tight enough before turning on the power .Otherwise it will cause the electrical components buring because of the short circ