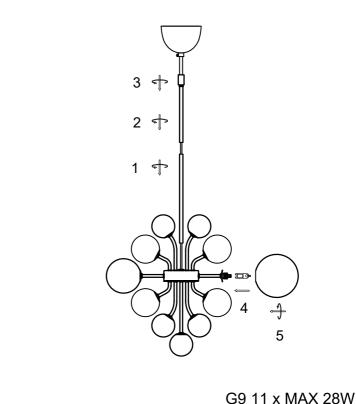

## **Installing Instructions**









## ATTENTION:

- 1. In order to avoid getting hurt or scratching the finish while installing, please wear gloves.
- 2. Don't install any lamp on the wet or not complete dry ceiling.
- 3. Don't leave the lamps close to acidic and alkaline chemicals or gases which are corrosive.Don't wash the lamp by water. Please clean the lamp by a piece of clean, dry any soft cloth. Otherwise the lamp will get rusty.
- 4. Please take care while installing the lampshades in case of avoiding breakage.
- 5. Please install the lamp under the instructions of professional electricians.
- 6. While installing,the power leads must be matched well and tightly. Make sure all the screws are tight enough before turning on the power .Otherwise it will cause the electrical components buring because of the short circui