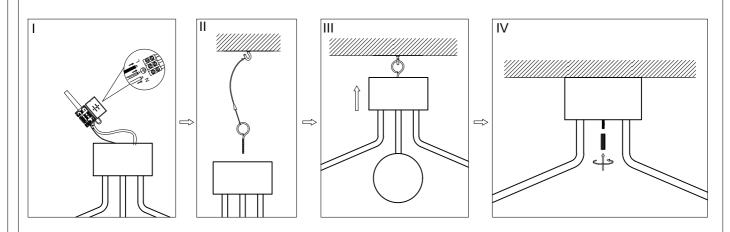

## **Installing Instructions**

Model:1625771-01-0

## ATTENTION:

- 1. In order to avoid getting hurt or scratching the finish while installing, please wear gloves.
- 2. Don't install any lamp on the wet or not complete dry ceiling.
- 3. Don't leave the lamps close to acidic and alkaline chemicals or gases which are corrosive. Don't wash the lamp by water. Please clean the lamp by a piece of clean, dry any soft cloth. Otherwise the lamp will get rusty.
- 4. Please take care whie installing the lampshades in case of avoiding breakage.
- 5. Please install the lamp under the instructions of professional electricians.
- 6. While installing, the power leads must be matched well and tightly. Make sure all the screws are tight enough before turning on the power . Otherwise it will cause the electrical components buring because of the short circuit of the terminals.
- 7. Please switch off the power first before installing ,cleaning the lamps or changing the bulbs.
- 8.Please do not touch G4 bulb with bare hands. Use the sleeve that come with the G4 bulb or use cotton cloth when handle the G4 bulb.