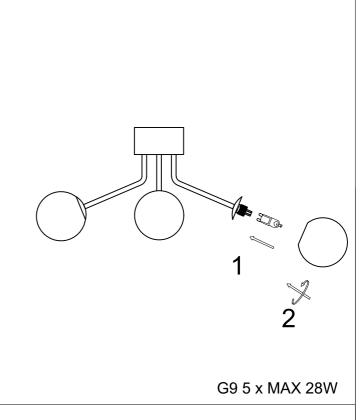

## **Installing Instructions**

Model:1625771-01-0

## ATTENTION:

- 1. In order to avoid getting hurt or scratching the finish while installing, please wear gloves.
- 2. Don't install any lamp on the wet or not complete dry ceiling.
- 3. Don't leave the lamps close to acidic and alkaline chemicals or gases which are corrosive. Don't wash the lamp by water. Please clean the lamp by a piece of clean, dry any soft cloth. Otherwise the lamp will get rusty.
- 4. Please take care whie installing the lampshades in case of avoiding breakage.
- 5. Please install the lamp under the instructions of professional electricians.
- 6. While installing, the power leads must be matched well and tightly. Make sure all the screws are tight enough before turning on the power . Otherwise it will cause the electrical components buring because of the short circuit of the terminals.
- 7. Please switch off the power first before installing ,cleaning the lamps or changing the bulbs.
- 8.Please do not touch G4 bulb with bare hands. Use the sleeve that come with the G4 bulb or use cotton cloth when handle the G4 bulb.