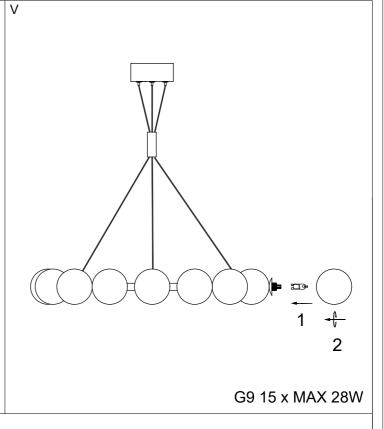

## **Installing Instructions**









## **ATTENTION:**

- 1. In order to avoid getting hurt or scratching the finish while installing, please wear gloves.
- 2. Don't install any lamp on the wet or not complete dry ceiling.
- 3. Don't leave the lamps close to acidic and alkaline chemicals or gases which are corrosive. Don't wash the lamp by water. Please clean the lamp by a piece of clean, dry any soft cloth. Otherwise the lamp will get rusty.
- 4. Please take care whie installing the lampshades in case of avoiding breakage.
- 5. Please install the lamp under the instructions of professional electricians.
- 6. While installing, the power leads must be matched well and tightly. Make sure all the screws are tight enough before turning on the power . Otherwise it will cause the electrical components buring because of the short