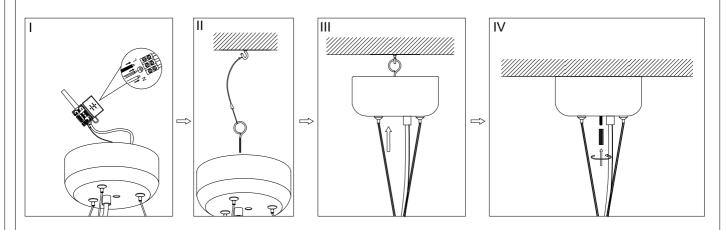

## **Installing Instructions**









## **ATTENTION:**

- 1. In order to avoid getting hurt or scratching the finish while installing, please wear gloves.
- 2. Don't install any lamp on the wet or not complete dry ceiling.
- 3. Don't leave the lamps close to acidic and alkaline chemicals or gases which are corrosive. Don't wash the lamp by water. Please clean the lamp by a piece of clean, dry any soft cloth. Otherwise the lamp will get rusty.
- 4. Please take care whie installing the lampshades in case of avoiding breakage.
- 5. Please install the lamp under the instructions of professional electricians.
- 6. While installing, the power leads must be matched well and tightly. Make sure all the screws are tight enough before turning on the power . Otherwise it will cause the electrical components buring because of the