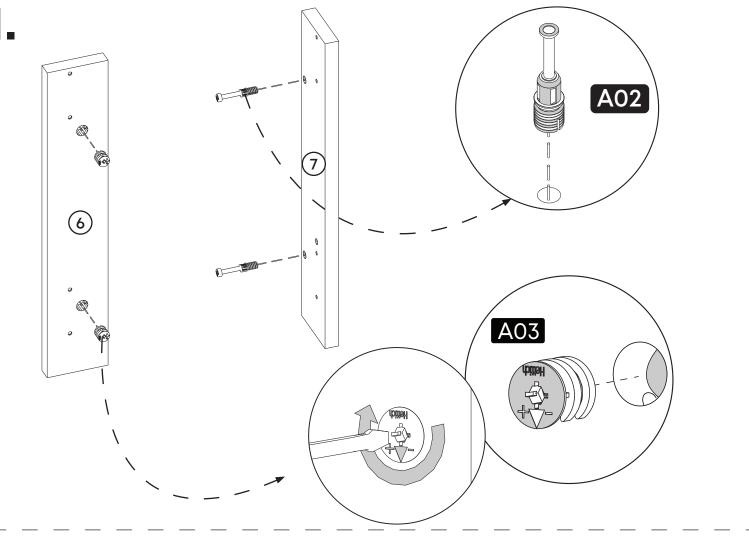

#### **How to instal Components**

\*Minifix is the main connection component used in Minima products.Before starting, please check the below figures

MINIFIX HEAD

MINIFIX SCREW

**DOWEL** 

If the dowel is not required during the installation phase, it is not included in the package.

\*Please notice that there is an small arrow on A03 (minifix head). This arrow should show the direction of upper hole.

\*After attaching two pieces please turn the A03 (minifix head) clockwise direction with the help of a screwdriver.

\*Please do not over screw the minifix head since it may be broken if too much power is imposed.Just make sure that it is screwed to the direction "+" do not go any further.

1.