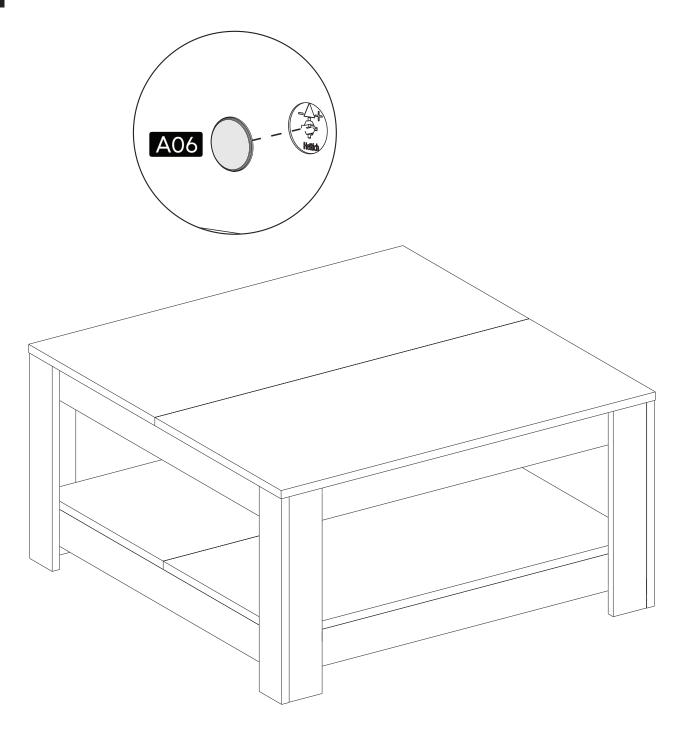

Total | 20x |



## **Accessory Parts**













#### **How to instal Components**

\*Minifix is the main connection component used in Minima products.Before starting, please check the below figures



MINIFIX HEAD



MINIFIX SCREW



**DOWEL** 

If the dowel is not required during the installation phase, it is not included in the package.



\*Please notice that there is an small arrow on A03 (minifix head). This arrow should show the direction of upper hole.



\*After attaching two pieces please turn the A03 (minifix head) clockwise direction with the help of a screwdriver.



\*Please do not over screw the minifix head since it may be broken if too much power is imposed.Just make sure that it is screwed to the direction "+" do not go any further.



1.





#### 2.







**5**.



# contact us for support

contact@minimadecor.com www.minimadecor.com www.minimadecor.us