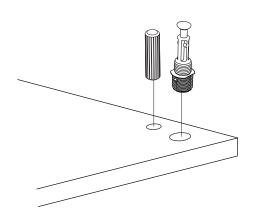

#### **How to instal Components**

\*Minifix is the main connection component used in Minima products.Before starting, please check the below figures

MINIFIX HEAD

MINIFIX SCREW

**DOWEL** 

If the dowel is not required during the installation phase, it is not included in the package.