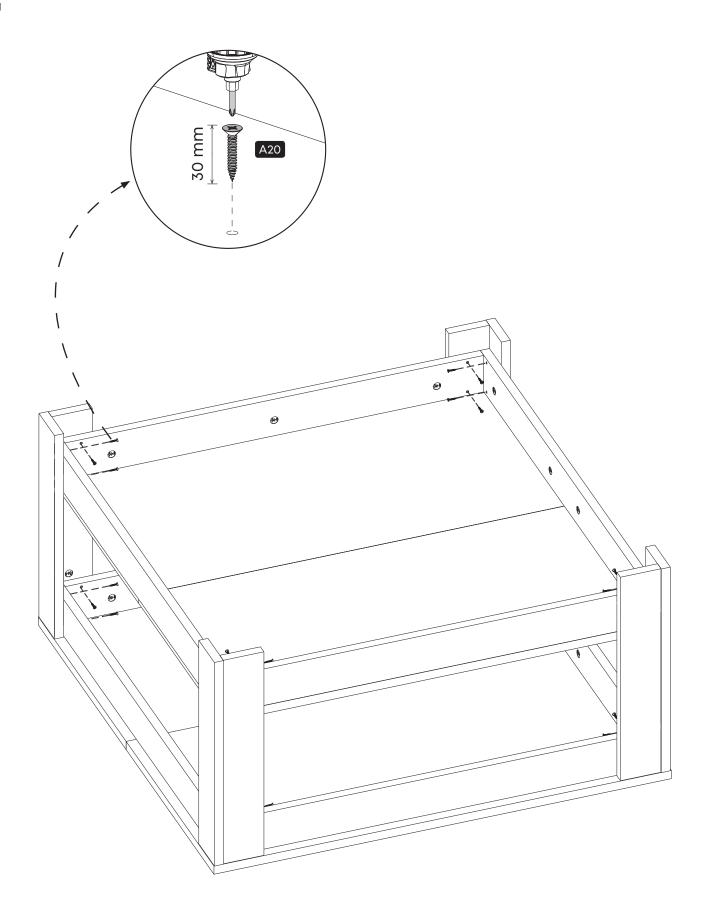

| 2x  |
| Total | 20x |



## **Accessory Parts**













#### **How to instal Components**

\*Minifix is the main connection component used in Minima products.Before starting, please check the below figures



MINIFIX HEAD



MINIFIX SCREW



**DOWEL** 

If the dowel is not required during the installation phase, it is not included in the package.



\*Please notice that there is an small arrow on A03 (minifix head). This arrow should show the direction of upper hole.



\*After attaching two pieces please turn the A03 (minifix head) clockwise direction with the help of a screwdriver.



\*Please do not over screw the minifix head since it may be broken if too much power is imposed.Just make sure that it is screwed to the direction "+" do not go any further.



1.





#### 2.







**5**.



# contact us for support

contact@minimadecor.com www.minimadecor.com www.minimadecor.us