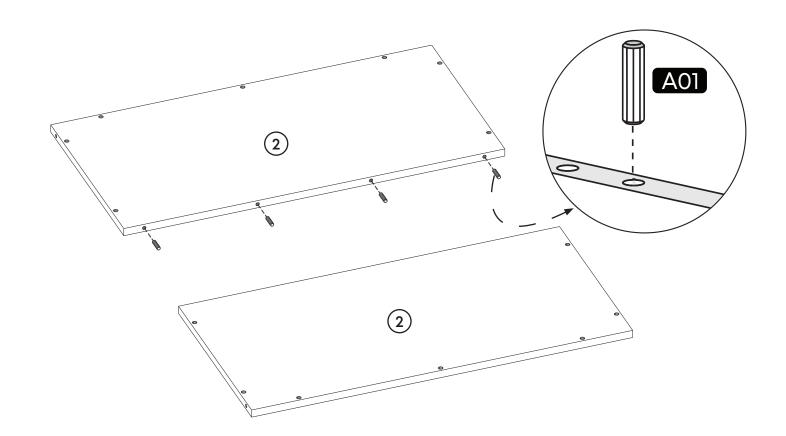

| 2x  |
| Part8 | 2x  |
| Total | 20x |



## **Accessory Parts**













#### **How to instal Components**

\*Minifix is the main connection component used in Minima products.Before starting, please check the below figures



MINIFIX HEAD



MINIFIX SCREW



**DOWEL** 

If the dowel is not required during the installation phase, it is not included in the package.



\*Please notice that there is an small arrow on A03 (minifix head). This arrow should show the direction of upper hole.



\*After attaching two pieces please turn the A03 (minifix head) clockwise direction with the help of a screwdriver.



\*Please do not over screw the minifix head since it may be broken if too much power is imposed.Just make sure that it is screwed to the direction "+" do not go any further.



1.





#### 2.







**5**.



# contact us for support

contact@minimadecor.com www.minimadecor.com www.minimadecor.us