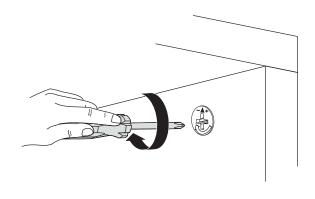

\*Please do not over screw the minifix head since it may be broken if too much power is imposed.Just make sure that it is screwed to the direction "+" do not go any further.

1.