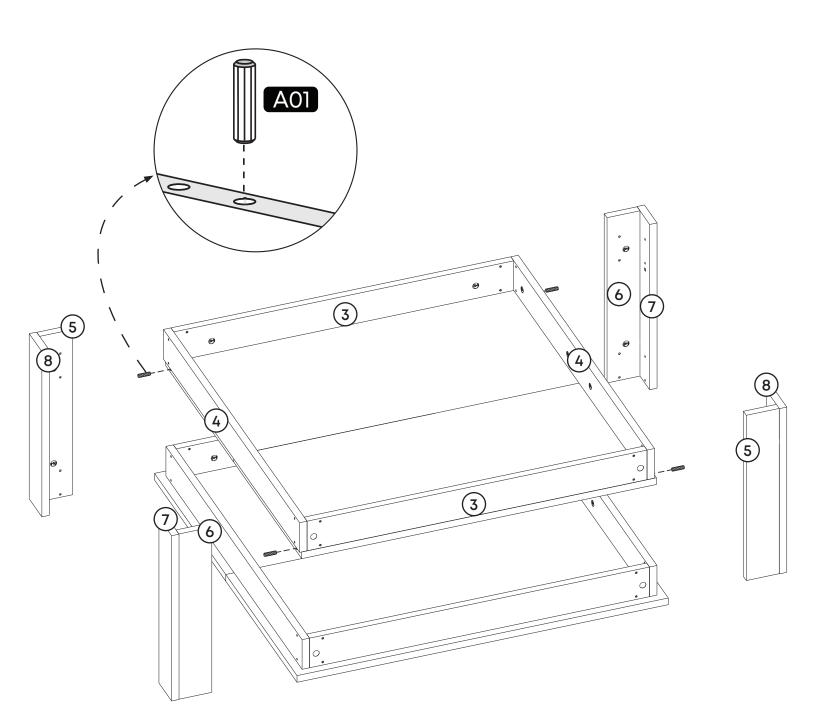

t8 | 2x  |
| Total | 20x |



## **Accessory Parts**













#### **How to instal Components**

\*Minifix is the main connection component used in Minima products.Before starting, please check the below figures



MINIFIX HEAD



MINIFIX SCREW



**DOWEL** 

If the dowel is not required during the installation phase, it is not included in the package.



\*Please notice that there is an small arrow on A03 (minifix head). This arrow should show the direction of upper hole.



\*After attaching two pieces please turn the A03 (minifix head) clockwise direction with the help of a screwdriver.



\*Please do not over screw the minifix head since it may be broken if too much power is imposed.Just make sure that it is screwed to the direction "+" do not go any further.



1.





#### 2.







**5**.



# contact us for support

contact@minimadecor.com www.minimadecor.com www.minimadecor.us