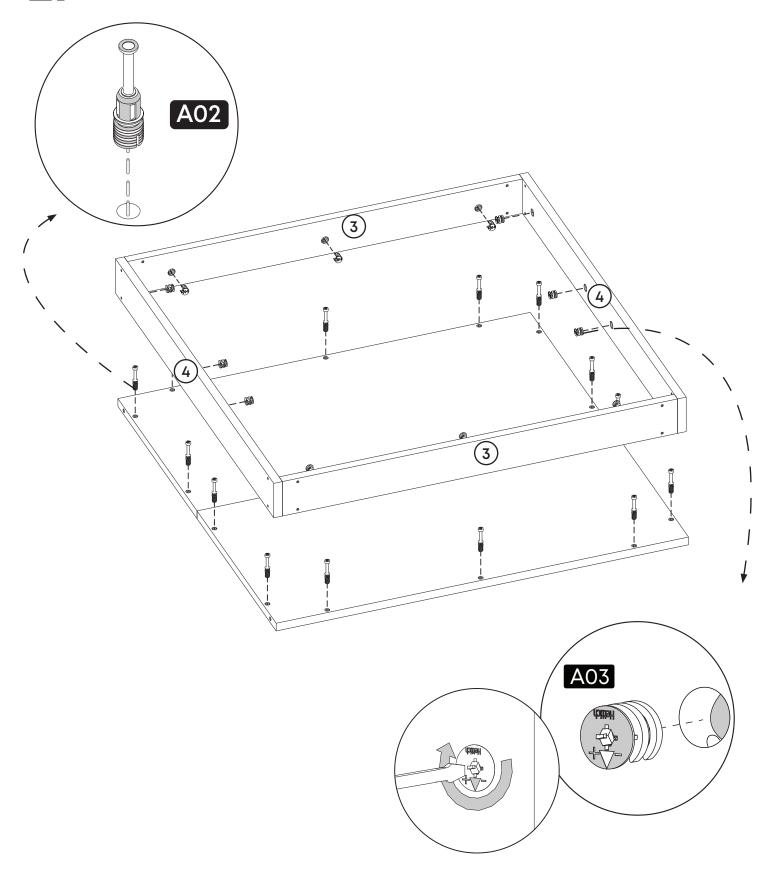

art8 | 2x  |
| Total | 20x |



## **Accessory Parts**













#### **How to instal Components**

\*Minifix is the main connection component used in Minima products.Before starting, please check the below figures



MINIFIX HEAD



MINIFIX SCREW



**DOWEL** 

If the dowel is not required during the installation phase, it is not included in the package.



\*Please notice that there is an small arrow on A03 (minifix head). This arrow should show the direction of upper hole.



\*After attaching two pieces please turn the A03 (minifix head) clockwise direction with the help of a screwdriver.



\*Please do not over screw the minifix head since it may be broken if too much power is imposed.Just make sure that it is screwed to the direction "+" do not go any further.



1.





#### 2.







**5**.



# contact us for support

contact@minimadecor.com www.minimadecor.com www.minimadecor.us