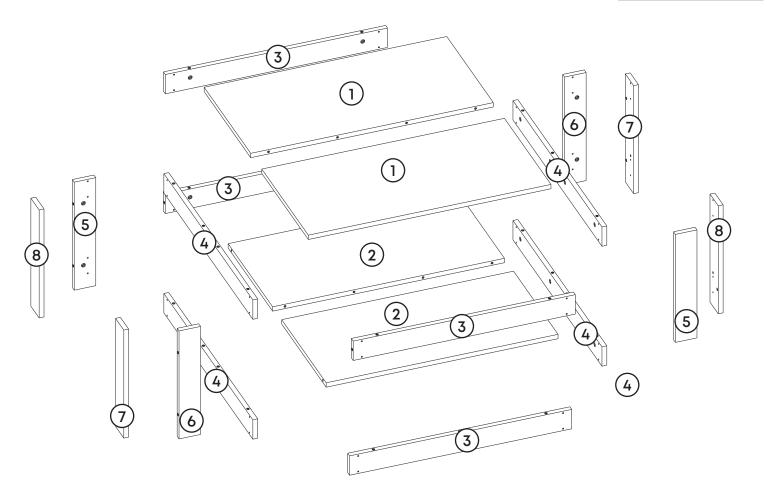

### Components

| Part1 | 2x  |
|-------|-----|
| Part2 | 2x  |
| Part3 | 4x  |
| Part4 | 4x  |
| Part5 | 2x  |
| Part6 | 2x  |
| Part7 | 2x  |
| Part8 | 2x  |
| Total | 20x |

## **Accessory Parts**