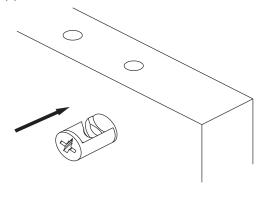

\*Please notice that there is an small arrow on A03 (minifix head). This arrow should show the direction of upper hole.

\*After attaching two pieces please turn the A03 (minifix head) clockwise direction with the help of a screwdriver.