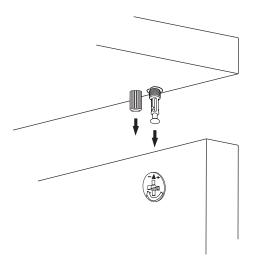

\*Please notice that there is an small arrow on A03 (minifix head). This arrow should show the direction of upper hole.

\*After attaching two pieces please turn the A03 (minifix head) clockwise direction with the help of a screwdriver.

\*Please do not over screw the minifix head since it may be broken if too much power is imposed.Just make sure that it is screwed to the direction "+" do not go any further.

1.