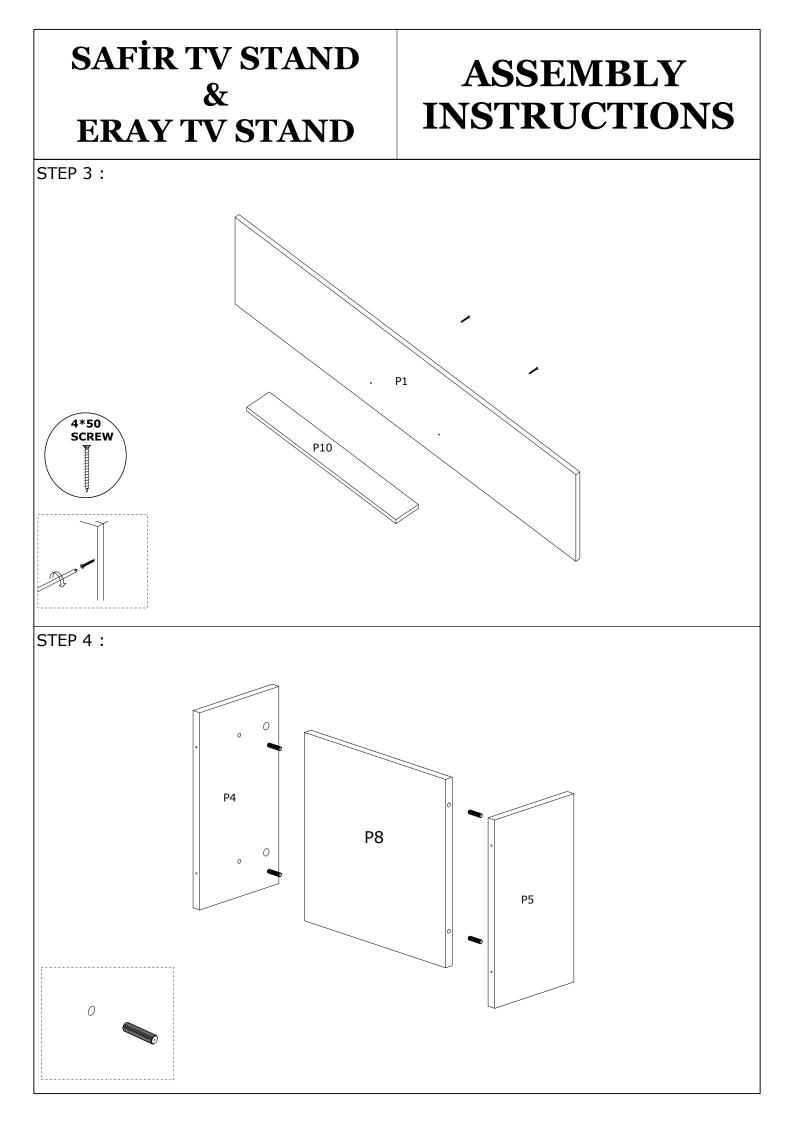

lation of this product is solid and secure.

It can be installed in approximately 20 to 30 minutes.

If you buy more products, do not start the installation of the other product before the installation of the design is completed in order to avoid any complexity.

Never rub the products by rubbing. Carry 2 (two) people by lifting or removing the products. If you are going to transport long distances, usually pack it carefully.

For product cleaning, wiping with a damp or soapy cloth or wiping with cleaners will be sufficient.

Do not be directly exposed to this restriction for the reasons of heavy, cold and humidity of the furniture.

Stay away from using your furniture for your purpose.

## SAFIR TV STAND ASSEMBLY & **INSTRUCTIONS ERAY TV STAND** STEP 1 : 3,5\*18 SCREW 1 Ρ1 2

STEP 2 :





## SAFIR TV STAND & **ERAY TV STAND**

## ASSEMBLY **INSTRUCTIONS**