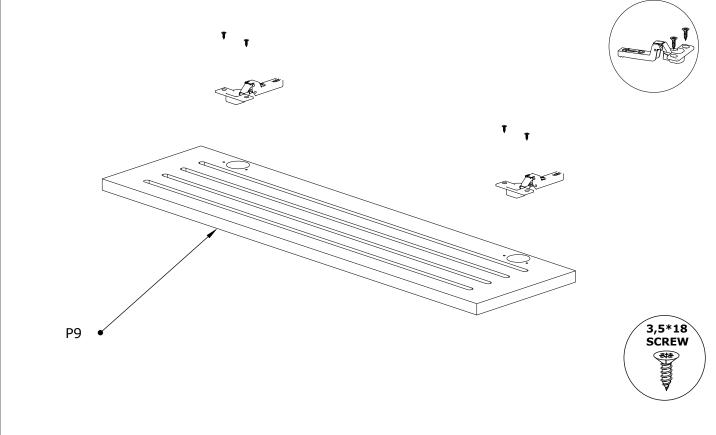

## SAFIR TV STAND ASSEMBLY & **INSTRUCTIONS ERAY TV STAND** STEP 1 : 3,5\*18 SCREW 1 Ρ1 2

STEP 2 :