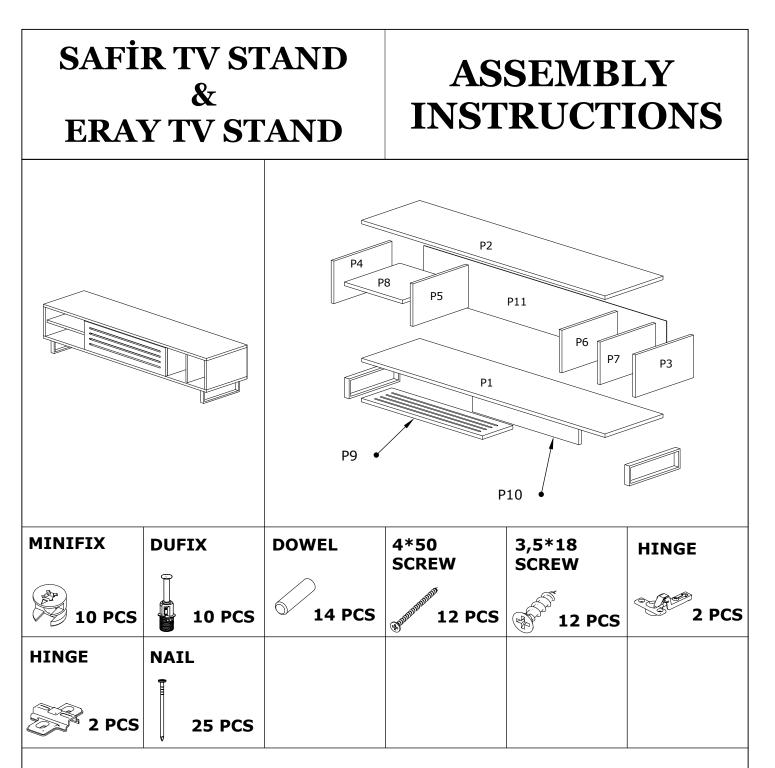

## Dear Customer.

Before reaching this product for purchase, it has been subjected to all tests and controls by us. This line will be moved to be moved to be moved. Training like this back them all don't send it we just don't want the responsible part from us. The missing piece is corrected immediately.

Check all parts and accessories listed in the box before assembly. Your design and accessory is solid Particle then you can start later. Before assembly, wipe a part of it with a damp cloth. It is required for 2 (two) to ensure the installation of this product is solid and secure.

It can be installed in approximately 20 to 30 minutes.

If you buy more products, do not start the installation of the other product before the installation of the design is completed in order to avoid any co