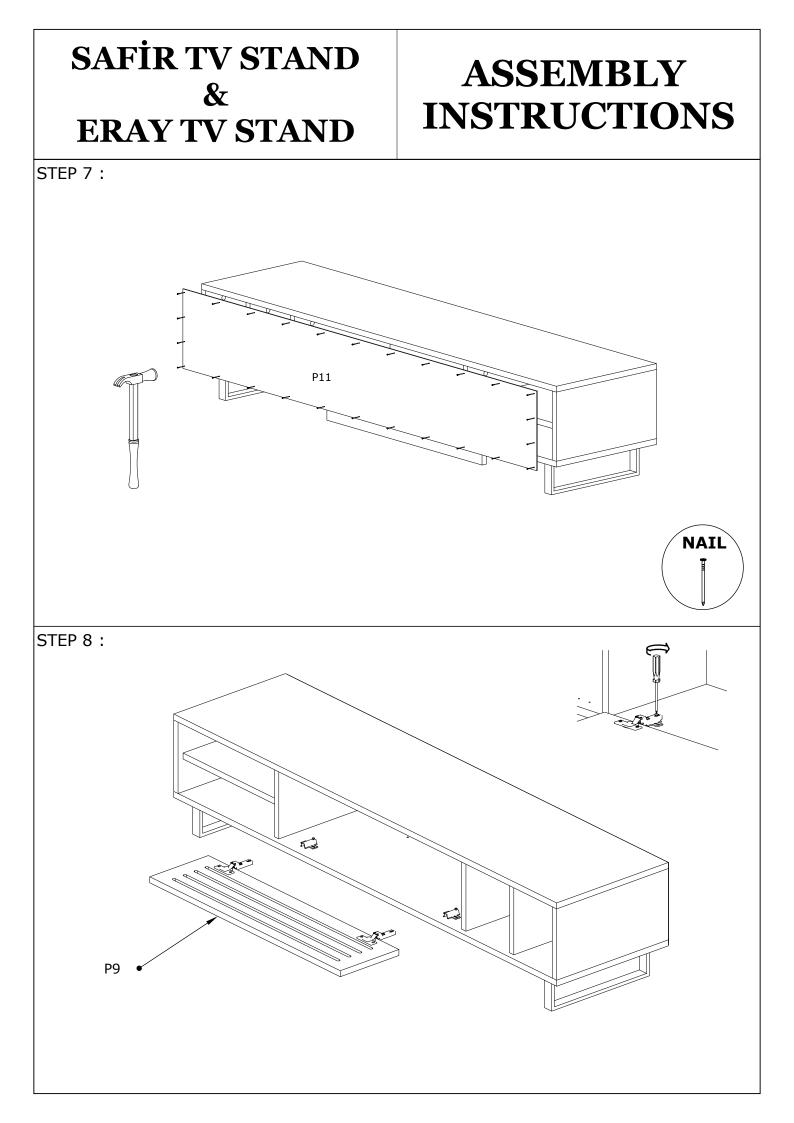

## SAFIR TV STAND ASSEMBLY & **INSTRUCTIONS ERAY TV STAND** STEP 1 : 3,5\*18 SCREW 1 Ρ1 2

STEP 2 :

## SAFIR TV STAND & **ERAY TV STAND**

## ASSEMBLY **INSTRUCTIONS**