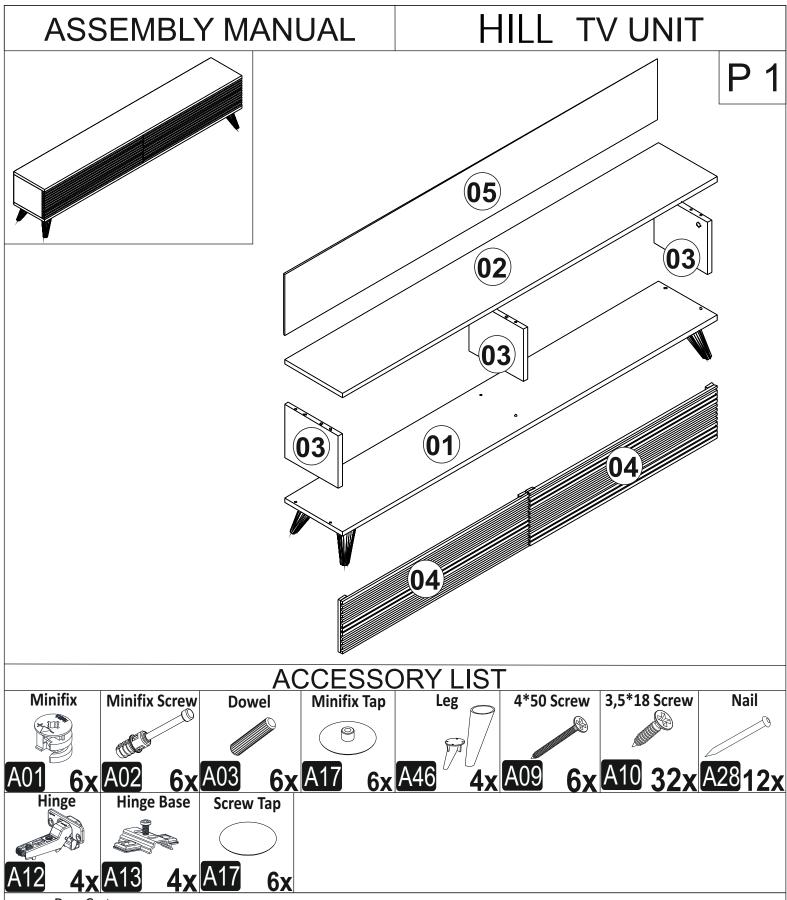

## HILL TV UNIT





## Dear Customer,

The product you bought was subjected to all sorts of test and control before sending out to you. Even in this situation, sometimes happen that some component is damaged durin the transportation. In such please do not sent the whole article back us. Just request/order the damaged part. While requesting the required part, describe it exactly by looking to service card. Missing part will be sent you as soon as possible. Before start assembling, please check the whole components and accessories according to the lists. After being sure that every part and accessory are okay and right, start assembling. Before start assembling, please clean all the components with a damp cloth. If you bought more than one product, to prevent confusion be sure that you completed the first pro