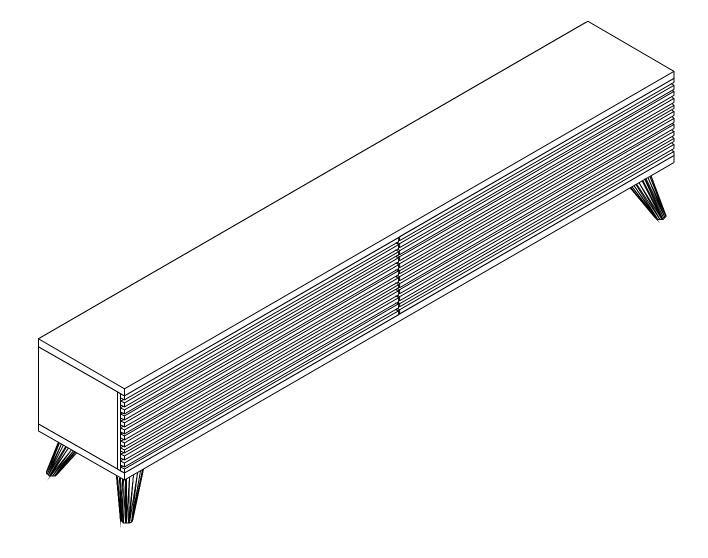

## HILL TV UNIT





## Dear Customer,

The product you bought was subjected to all sorts of test and control before sending out to you. Even in this situation, sometimes happen that some component is damaged durin the transportation. In such please do not sent the whole article back us. Just request/order the damaged part. While requesting the required part, describe it exactly by looking to service card. Missing part will be sent you as soon as possible. Before start assembling, please check the whole components and accessories according to the lists. After being sure that every part and accessory are okay and right, start assembling. Before start assembling, please clean all the components with a damp cloth. If you bought more than one product, to prevent confusion be sure that you completed the first p