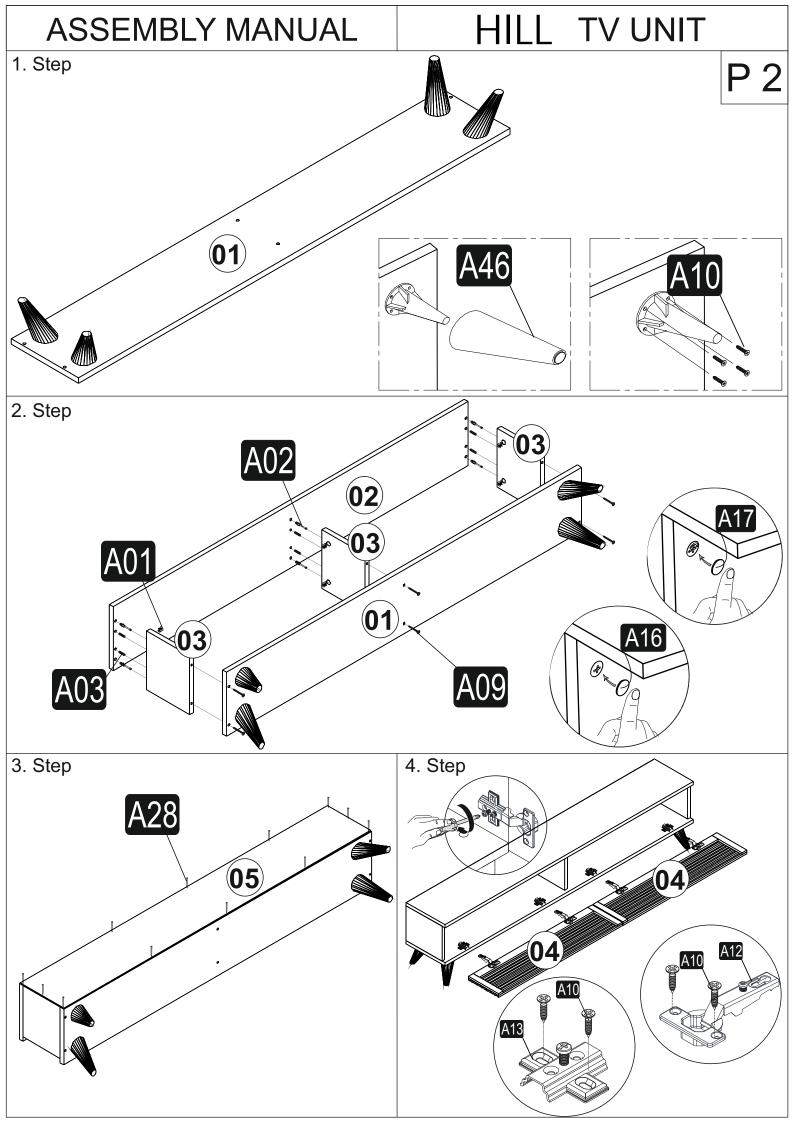

and accessories according to the lists. After being sure that every part and accessory are okay and right, start assembling. Before start assembling, please clean all the components with a damp cloth. If you bought more than one product, to prevent confusion be sure that you completed the first product. Then start the other product's assembling.

Never drag the products. While carrying, disassociate and lift the product and carry with minimum 2 people. For long distances carry the product with the package.

It is very easy to clean the surfaces of your product. It is enough to wipe a damp and soapy cloth or other household cleaners. Do not directly contact your furniture with excessive heat, cold and humidity because the product can be affected. Do not use your furniture out of purposes.