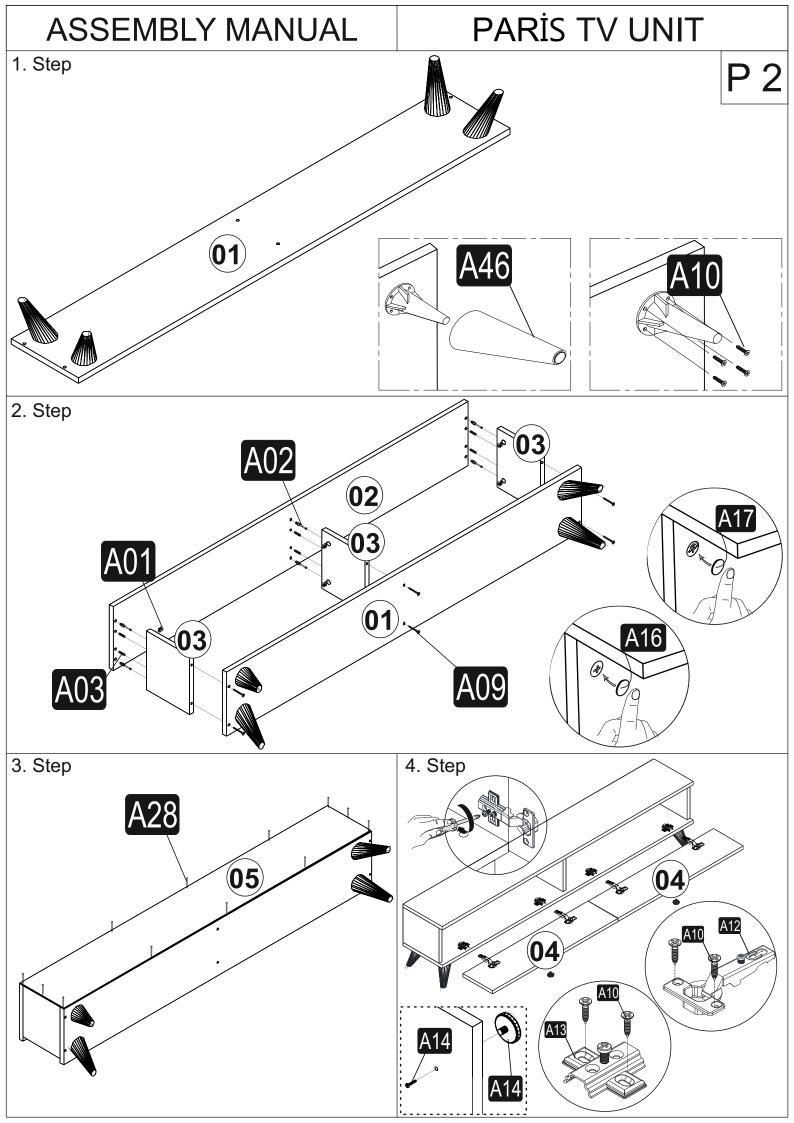

## PARİS TV UNIT

Dear Customer,

The product you bought was subjected to all sorts of test and control before sending out to you. Even in this situation, sometimes happen that some component is damaged durin the transportation. In such please do not sent the whole article back us. Just request/order the damaged part. While requesting the required part, describe it exactly by looking to service card. Missing part will be sent you as soon as possible. Before start assembling, please check the whole components and accessories according to the lists. After being sure that every part and accessory are okay and right, start assembling. Before start assembling, please clean all the components with a damp cloth. If you bought more than one product, to prevent confusion be sure that you completed the first product. Then start the other product's assembling.