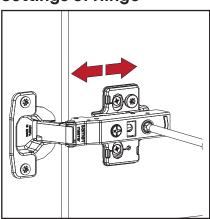

\*Please do not over screw the minifix head since it may be broken if too much power is imposed.Just make sure that it is screwed to the direction "+" do not go any further.

Settings of Hinge

**Settings of Hinge** 

**Settings of Hinge** 