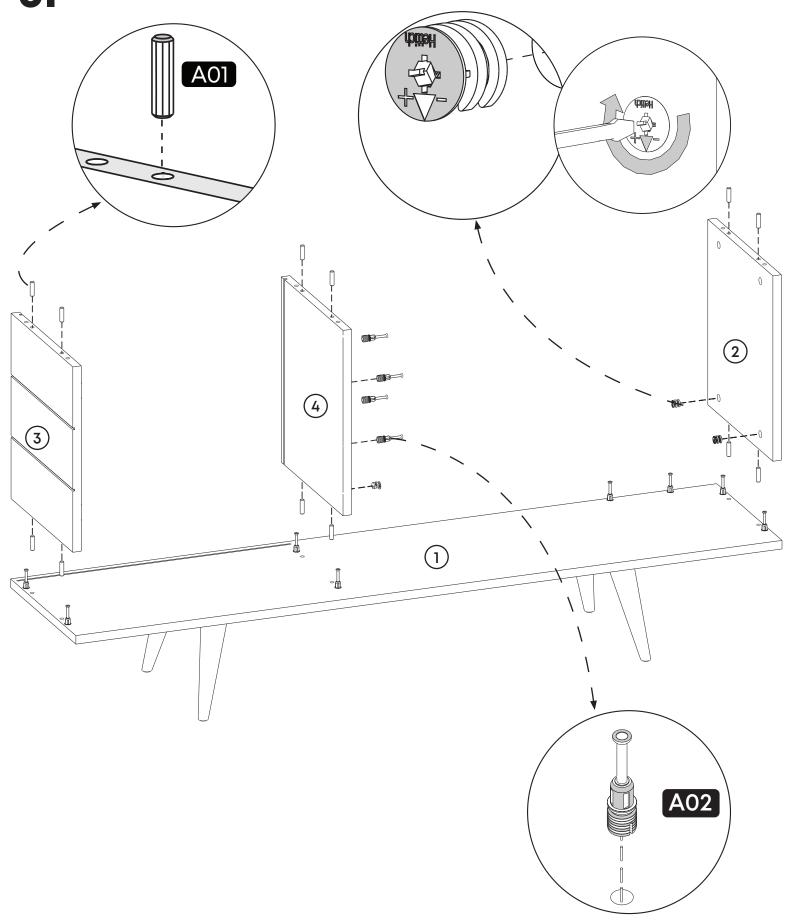

Before starting, please check all components and accessories according to the provided list. If you purchased more than one product, to prevent confusion, be sure that you completed the first product, the start the next one. Please make sure that you select correct numbered part and use specific connector to assemble. We do not recommend any modification or rotation in assembly. Please follow the manual carefully.