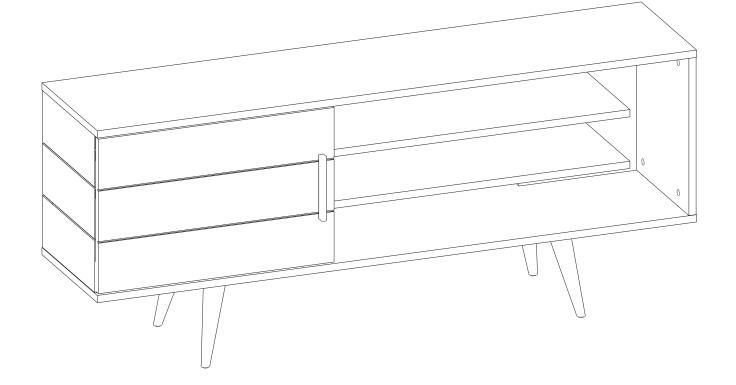

## **Prepare To Start**

### Components

| Part1 | 1x  |
|-------|-----|
| Part2 | 1x  |
| Part3 | 1x  |
| Part4 | 1x  |
| Part5 | 1x  |
| Part6 | 1x  |
| Part7 | 2x  |
| Part8 | 1x  |
| Part9 | 1x  |
| Total | 10x |
|       |     |