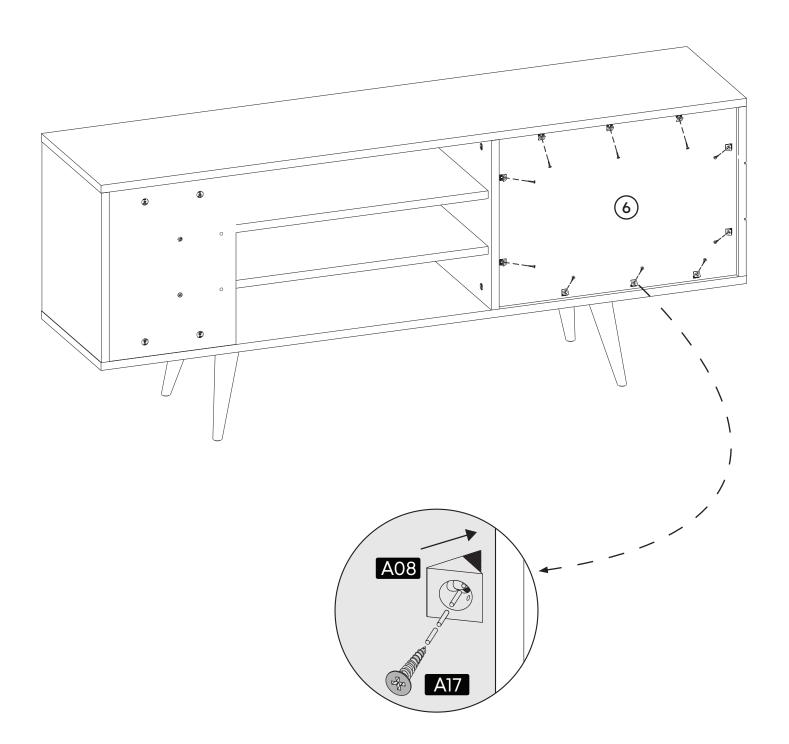

#### **How to instal Components**

\*Minifix is the main connection component used in Minima products.Before starting, please check the below figures

MINIFIX SCREW

**DOWEL** 

If the dowel is not required during the installation phase, it is not included in the package.

\*Please notice that there is an small arrow on A03 (minifix head). This arrow should show the direction of upper hole.

\*After attaching two pieces please turn the A03 (minifix head) clockwise direction with the help of a screwdriver.

\*Please do not over screw the minifix head since it may be broken if too much power is imposed.Just make sure that it is screwed to the direction "+" do not go any further.

Settings of Hinge

**Settings of Hinge** 