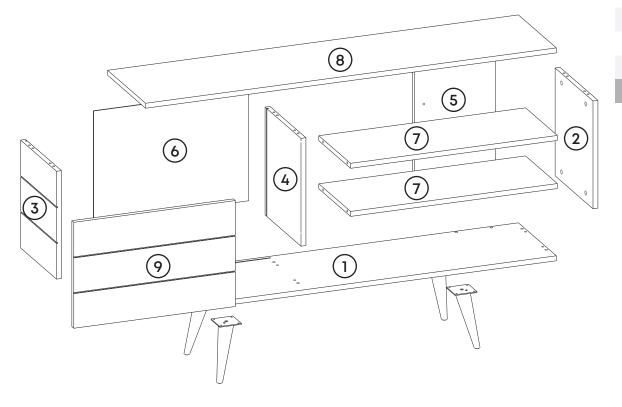

### Components

| Part1 | 1x  |
|-------|-----|
| Part2 | 1x  |
| Part3 | 1x  |
| Part4 | 1x  |
| Part5 | 1x  |
| Part6 | 1x  |
| Part7 | 2x  |
| Part8 | 1x  |
| Part9 | 1x  |
| Total | 10x |
|       |     |

## **Accessory Parts**