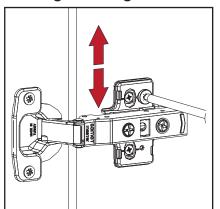

\*Please do not over screw the minifix head since it may be broken if too much power is imposed.Just make sure that it is screwed to the direction "+" do not go any further.

Settings of Hinge

**Settings of Hinge** 

**Settings of Hinge** 