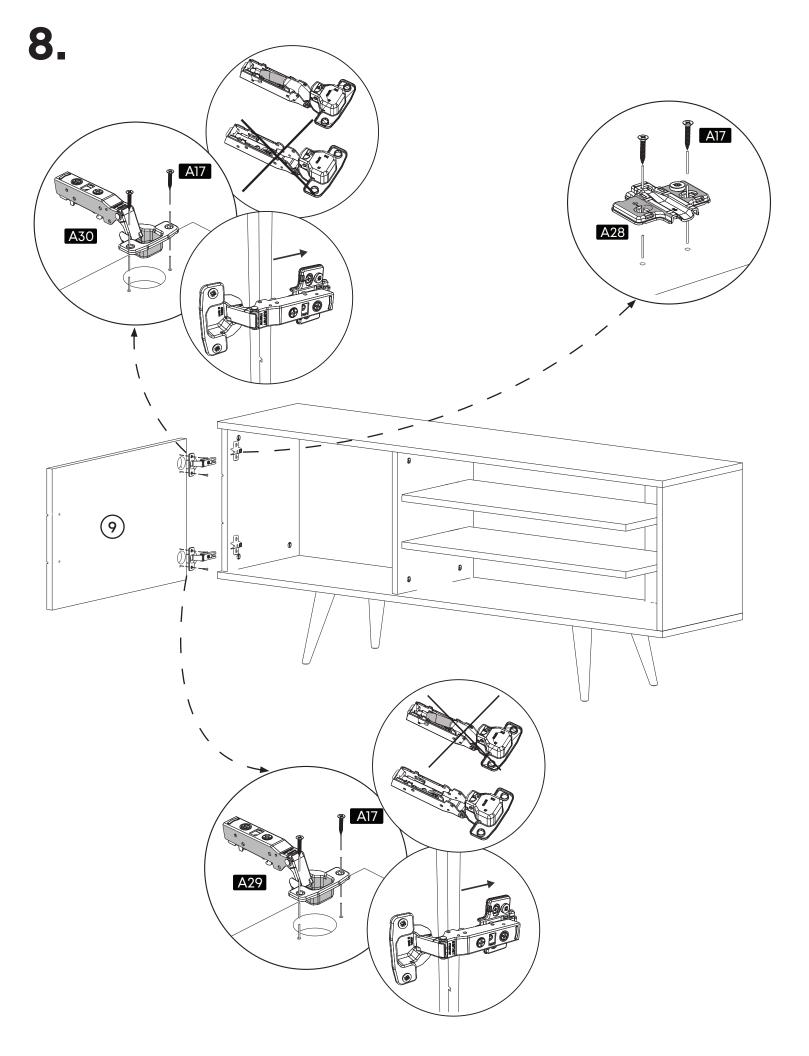

\*Please do not over screw the minifix head since it may be broken if too much power is imposed.Just make sure that it is screwed to the direction "+" do not go any further.

Settings of Hinge

**Settings of Hinge** 

**Settings of Hinge** 