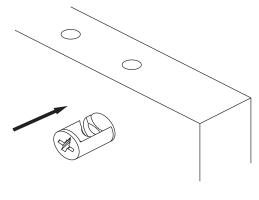

\*Please notice that there is an small arrow on A03 (minifix head). This arrow should show the direction of upper hole.

\*After attaching two pieces please turn the A03 (minifix head) clockwise direction with the help of a screwdriver.