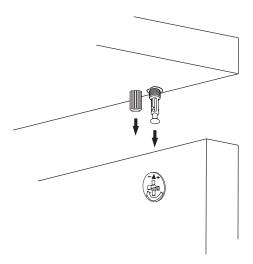

\*Please notice that there is an small arrow on A03 (minifix head). This arrow should show the direction of upper hole.

\*After attaching two pieces please turn the A03 (minifix head) clockwise direction with the help of a screwdriver.

\*Please do not over screw the minifix head since it may be broken if too much power is imposed.Just make sure that it is screwed to the direction "+" do not go any further.

Settings of Hinge

**Settings of Hinge** 