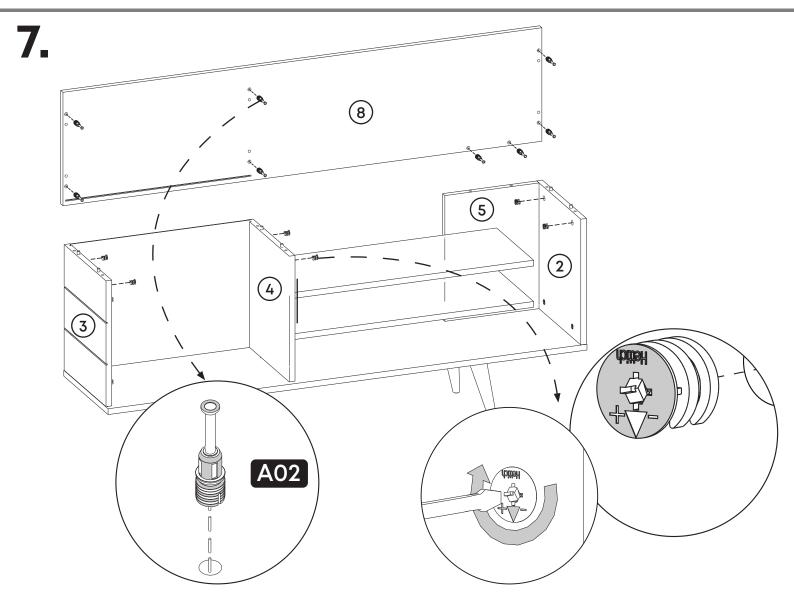

#### **How to instal Components**

\*Minifix is the main connection component used in Minima products.Before starting, please check the below figures

MINIFIX SCREW

**DOWEL** 

If the dowel is not required during the installation phase, it is not included in the package.