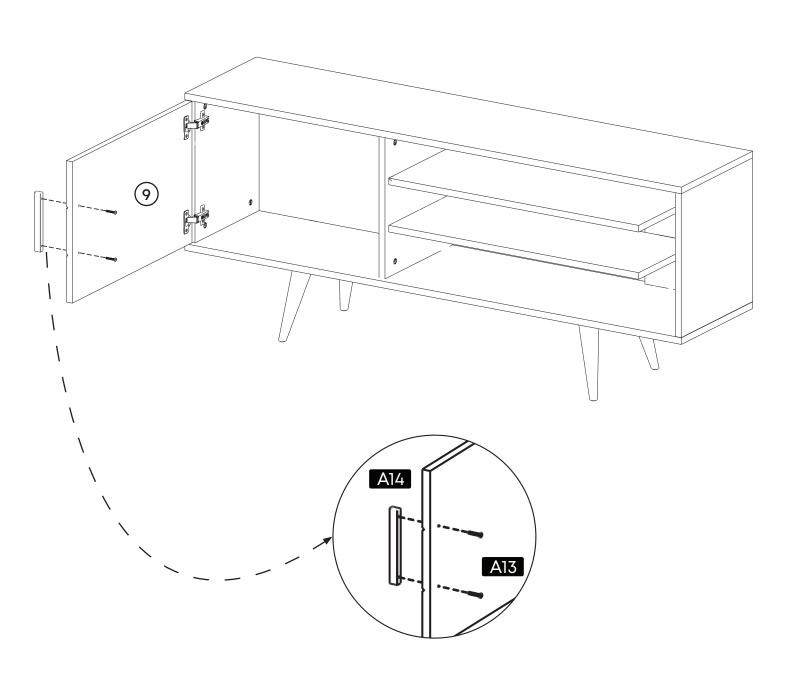

#### **How to instal Components**

\*Minifix is the main connection component used in Minima products.Before starting, please check the below figures







MINIFIX SCREW



**DOWEL** 

If the dowel is not required during the installation phase, it is not included in the package.



\*Please notice that there is an small arrow on A03 (minifix head). This arrow should show the direction of upper hole.



\*After attaching two pieces please turn the A03 (minifix head) clockwise direction with the help of a screwdriver.



\*Please do not over screw the minifix head since it may be broken if too much power is imposed.Just make sure that it is screwed to the direction "+" do not go any further.















Settings of Hinge



**Settings of Hinge** 



**Settings of Hinge** 













## contact us for support

contact@minimadecor.com www.minimadecor.com www.minimadecor.us