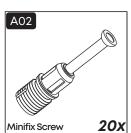

#### **How to instal Components**

\*Minifix is the main connection component used in Minima products.Before starting, please check the below figures

MINIFIX SCREW

**DOWEL** 

If the dowel is not required during the installation phase, it is not included in the package.