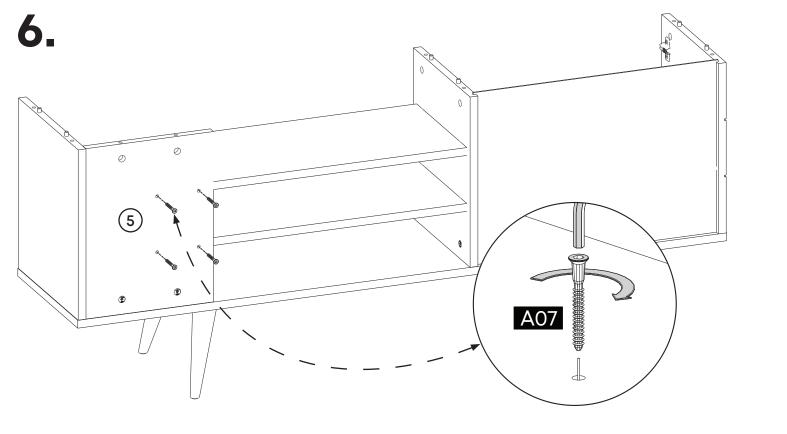

#### **How to instal Components**

\*Minifix is the main connection component used in Minima products.Before starting, please check the below figures

MINIFIX SCREW

**DOWEL** 

If the dowel is not required during the installation phase, it is not included in the package.