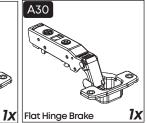

\*Please do not over screw the minifix head since it may be broken if too much power is imposed.Just make sure that it is screwed to the direction "+" do not go any further.

Settings of Hinge

**Settings of Hinge** 

**Settings of Hinge** 