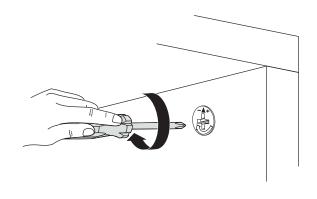

\*Please notice that there is an small arrow on A03 (minifix head). This arrow should show the direction of upper hole.

\*After attaching two pieces please turn the A03 (minifix head) clockwise direction with the help of a screwdriver.

\*Please do not over screw the minifix head since it may be broken if too much power is imposed.Just make sure that it is screwed to the direction "+" do not go any further.

Settings of Hinge

**Settings of Hinge** 