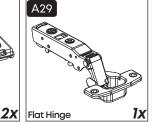

\*Please do not over screw the minifix head since it may be broken if too much power is imposed.Just make sure that it is screwed to the direction "+" do not go any further.

Settings of Hinge

**Settings of Hinge** 

**Settings of Hinge** 