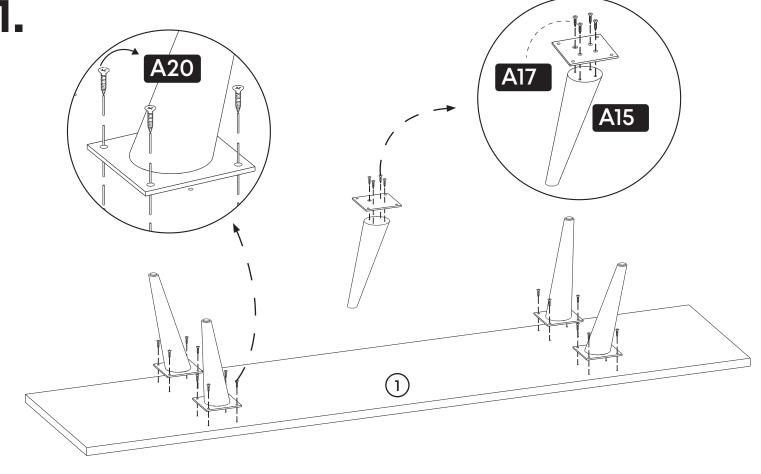

Before starting, please check all components and accessories according to the provided list. If you purchased more than one product, to prevent confusion, be sure that you completed the first product, the start the next one. Please make sure that you select correct numbered part and use specific connector to assemble. We do not recommend any modification or rotation in assembly. Please follow the manual carefully.