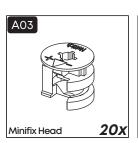

\*Please notice that there is an small arrow on A03 (minifix head). This arrow should show the direction of upper hole.

\*After attaching two pieces please turn the A03 (minifix head) clockwise direction with the help of a screwdriver.

\*Please do not over screw the minifix head since it may be broken if too much power is imposed.Just make sure that it is screwed to the direction "+" do not go any further.

Settings of Hinge

**Settings of Hinge** 