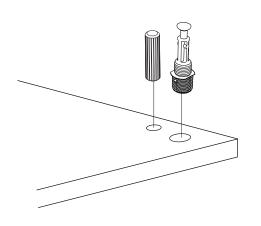

#### **How to instal Components**

\*Minifix is the main connection component used in Minima products.Before starting, please check the below figures

MINIFIX SCREW

**DOWEL** 

If the dowel is not required during the installation phase, it is not included in the package.