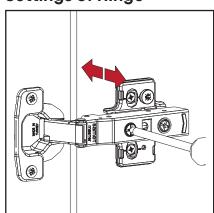

\*Please do not over screw the minifix head since it may be broken if too much power is imposed.Just make sure that it is screwed to the direction "+" do not go any further.

Settings of Hinge

**Settings of Hinge** 

**Settings of Hinge** 