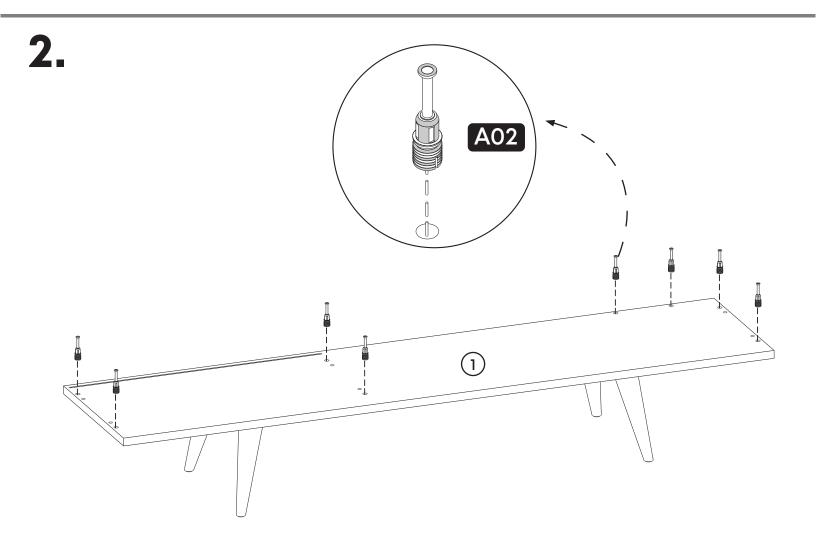

Before starting, please check all components and accessories according to the provided list. If you purchased more than one product, to prevent confusion, be sure that you completed the first product, the start the next one. Please make sure that you select correct numbered part and use specific connector to assemble. We do not recommend any modification or rotation in assembly. Please follow the manual carefully.