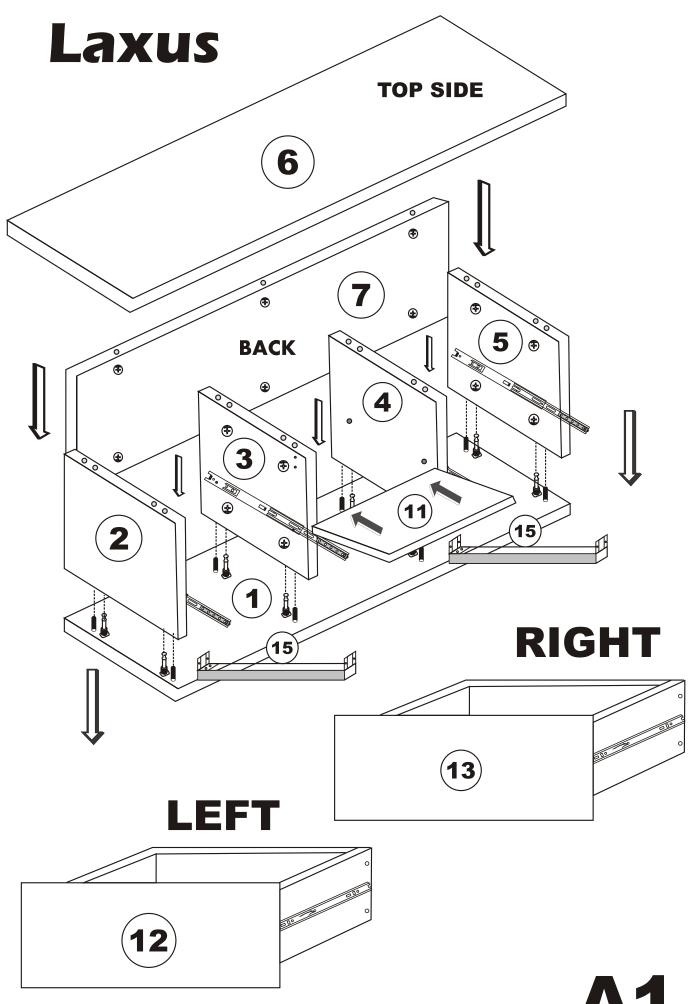

Please insert the drawer with light touches without forcing it while putting it in its slot

Please insert the drawer with light touches without forcing it while putting it in its slot

13 on the right.

With the number 12 on the left and number