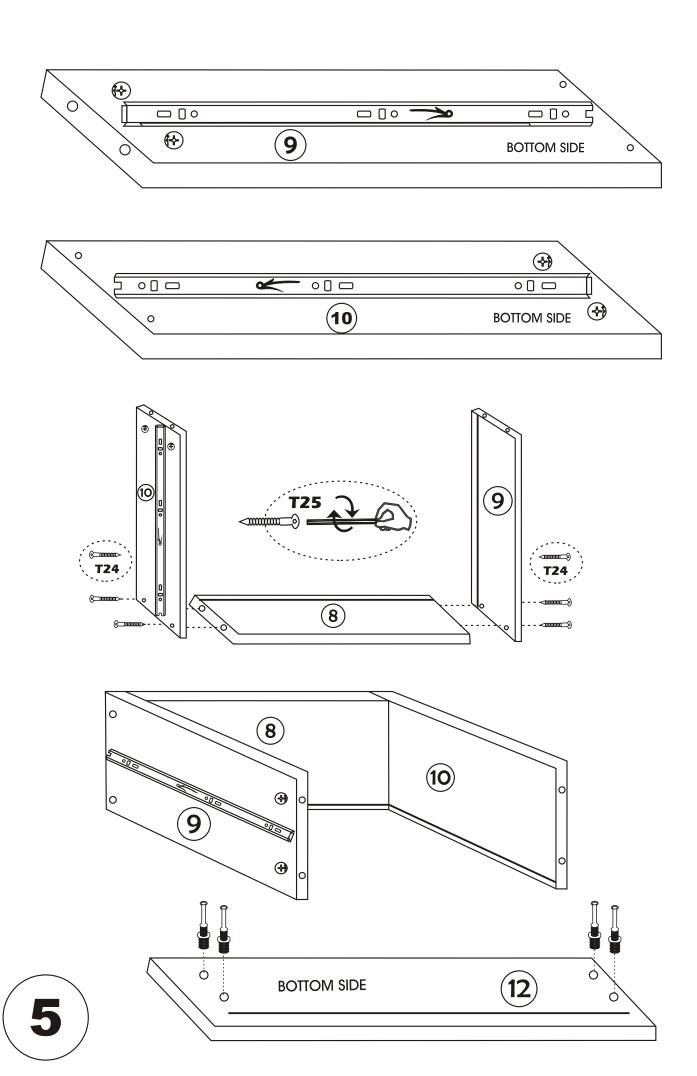

Please insert the drawer with light touches without forcing it while putting it in its slot

Please insert the drawer with light touches without forcing it while putting it in its slot

13 on the right.

With the number 12 on the left and number