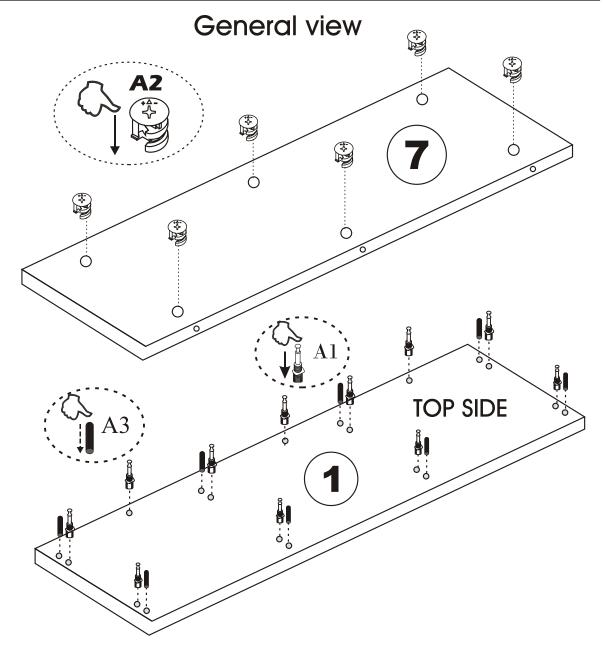

#### ATTENTION!!

Minifix is the main connection material used in Decortile products, Before starting assembly, Please check the drawings below

#### **Accessory List**

|          | F17 6x20 | A1 Minifix 30X | A2 Minifix  30X | 5 X 65  MINITUE  8 X |
|----------|----------|----------------|-----------------|----------------------|
| F16 4X30 | H15 4X   | 16X            | 3,5x18          | T25                  |