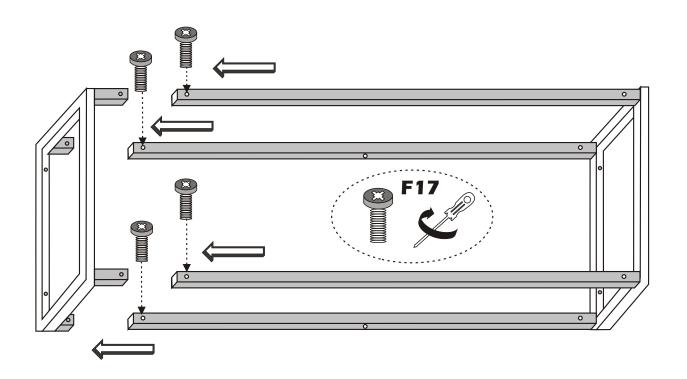

#### ATTENTION!!

Minifix is the main connection material used in Decortile products, Before starting assembly, Please check the drawings below

#### **Accessory List**

|          | F17 6x20 | A1 Minifix 30X | A2 Minifix  30X | 5 X 65  MINITUE  8 X |
|----------|----------|----------------|-----------------|----------------------|
| F16 4X30 | H15 4X   | 16X            | 3,5x18          | T25                  |