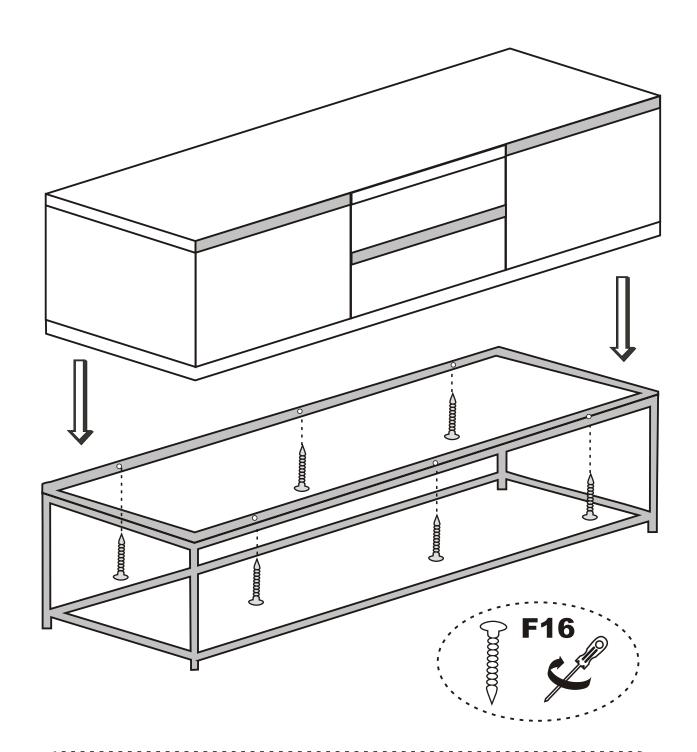

#### **Accessory List**

|          | F17 6x20 | A1 Minifix 30X | A2 Minifix  30X | 5 X 65  MINITUE  8 X |
|----------|----------|----------------|-----------------|----------------------|
| F16 4X30 | H15 4X   | 16X            | 3,5x18          | T25                  |