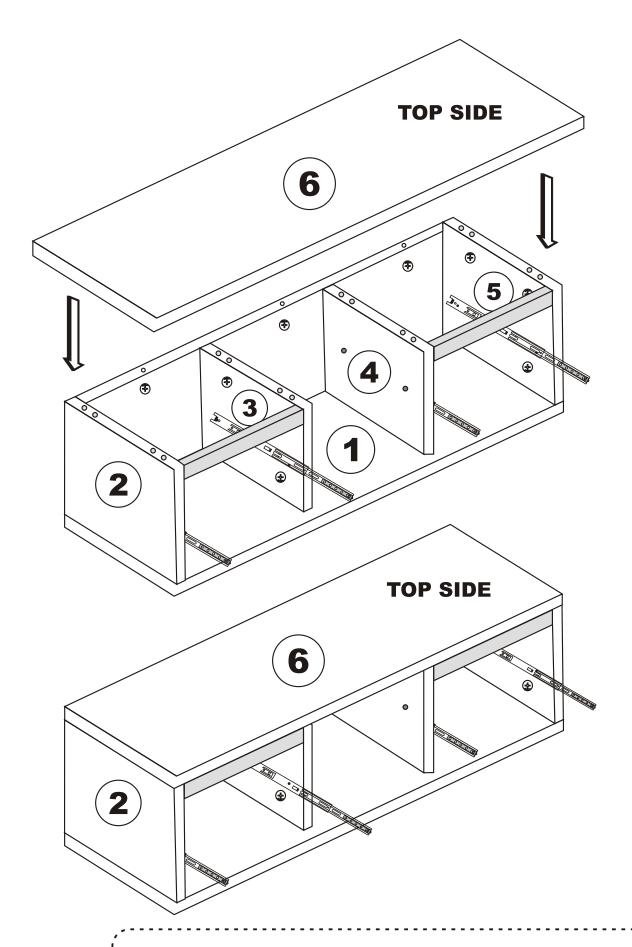

#### ATTENTION!!

Minifix is the main connection material used in Decortile products, Before starting assembly, Please check the drawings below

#### **Accessory List**

|          | F17 6x20 | A1 Minifix 30X | A2 Minifix  30X | 5 X 65  MINITUE  8 X |
|----------|----------|----------------|-----------------|----------------------|
| F16 4X30 | H15 4X   | 16X            | 3,5x18          | T25                  |