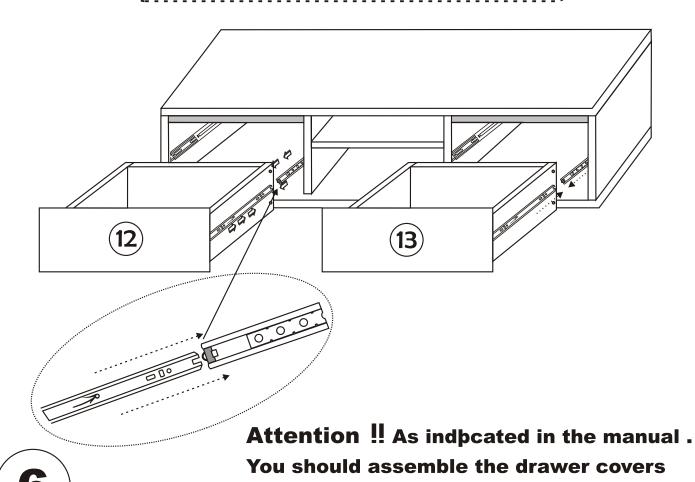

Please insert the drawer with light touches without forcing it while putting it in its slot

Please insert the drawer with light touches without forcing it while putting it in its slot

13 on the right.

With the number 12 on the left and number