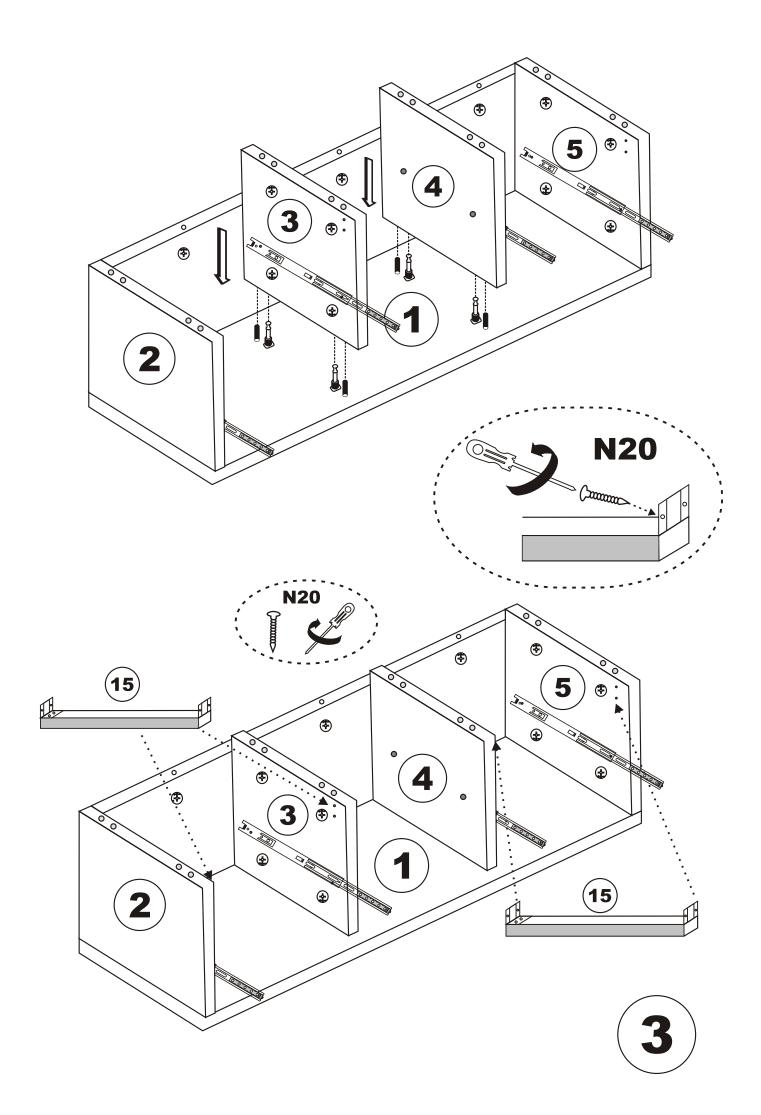

#### ATTENTION!!

Minifix is the main connection material used in Decortile products, Before starting assembly, Please check the drawings below

#### **Accessory List**

|          | F17 6x20 | A1 Minifix 30X | A2 Minifix  30X | 5 X 65  MINITUE  8 X |
|----------|----------|----------------|-----------------|----------------------|
| F16 4X30 | H15 4X   | 16X            | 3,5x18          | T25                  |