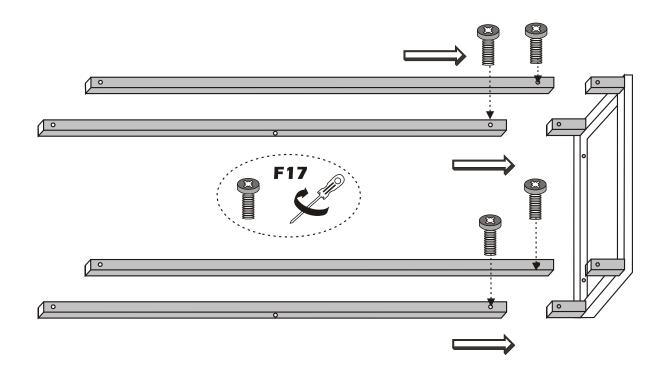

#### ATTENTION!!

Minifix is the main connection material used in Decortile products, Before starting assembly, Please check the drawings below

#### **Accessory List**

|          | F17 6x20 | A1 Minifix 30X | A2 Minifix  30X | 5 X 65  MINITUE  8 X |
|----------|----------|----------------|-----------------|----------------------|
| F16 4X30 | H15 4X   | 16X            | 3,5x18          | T25                  |