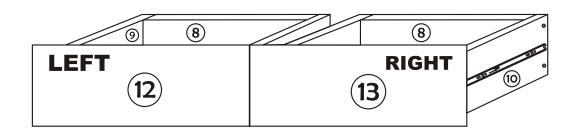

Please insert the drawer with light touches without forcing it while putting it in its slot

Please insert the drawer with light touches without forcing it while putting it in its slot

13 on the right.

With the number 12 on the left and number