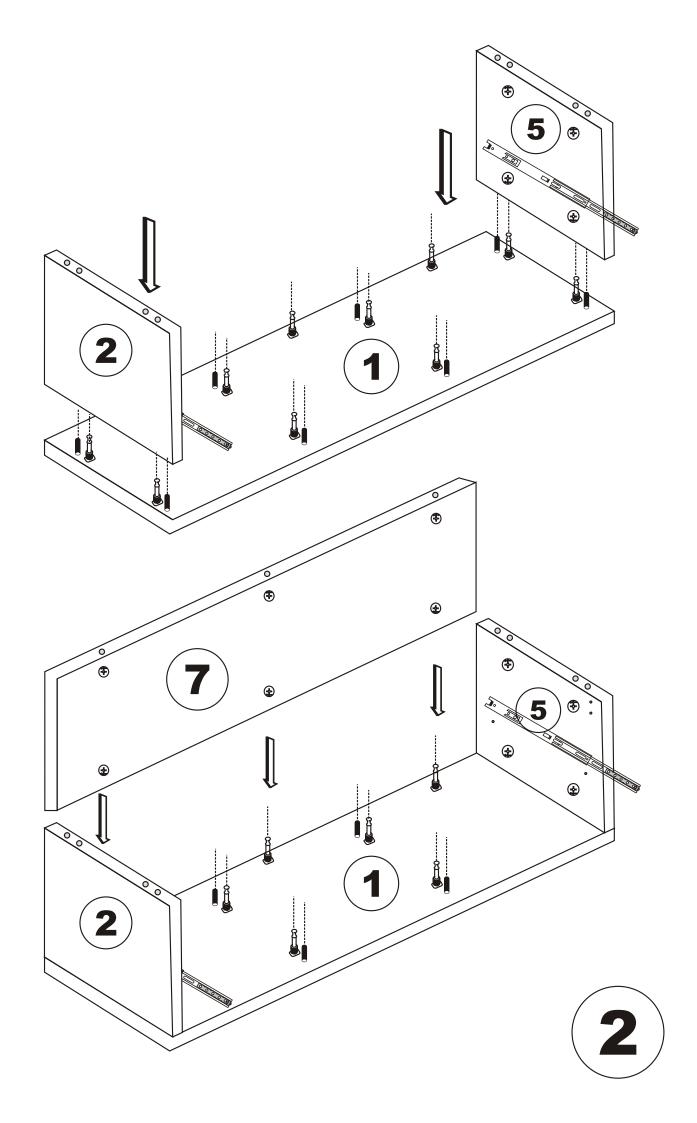

#### ATTENTION!!

Minifix is the main connection material used in Decortile products, Before starting assembly, Please check the drawings below

#### **Accessory List**

|          | F17 6x20 | A1 Minifix 30X | A2 Minifix  30X | 5 X 65  MINITUE  8 X |
|----------|----------|----------------|-----------------|----------------------|
| F16 4X30 | H15 4X   | 16X            | 3,5x18          | T25                  |