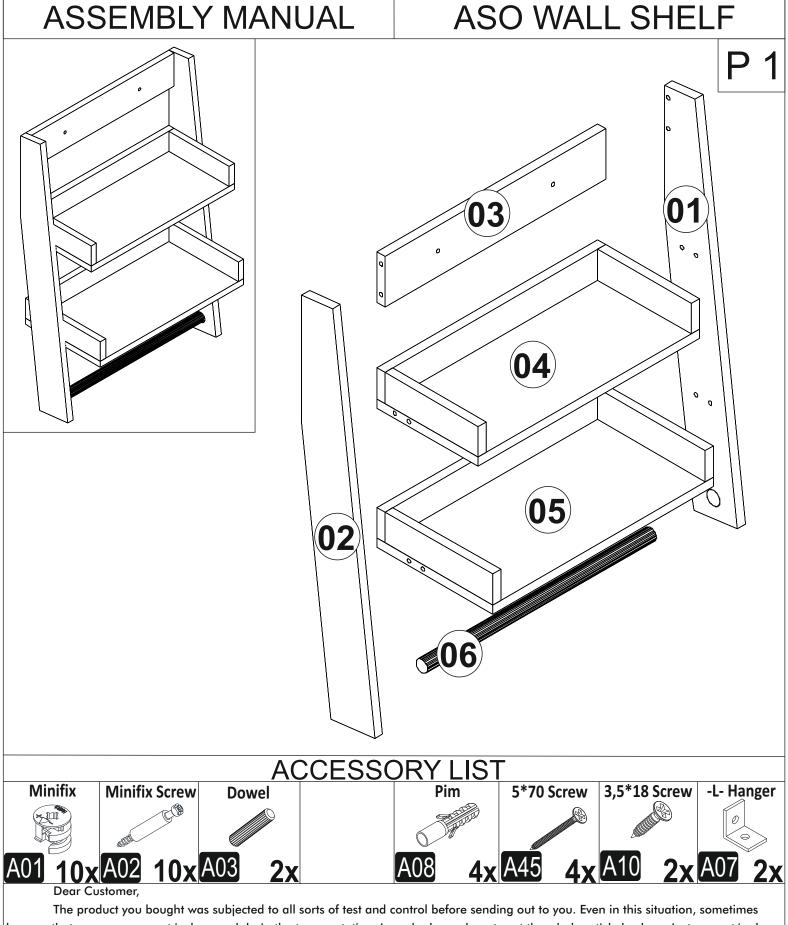

## ASO WALL SHELF

The product you bought was subjected to all sorts of test and control before sending out to you. Even in this situation, sometimes happen that some component is damaged durin the transportation. In such please do not sent the whole article back us. Just request/order the damaged part. While requesting the required part, describe it exactly by looking to service card. Missing part will be sent you as soon as possible. Before start assembling, please check the whole components and accessories according to the lists. After being sure that every part and accessory are okay and right, start assembling. Before start assembling, please clean all the components with a damp cloth. If you bought more than one product, to prevent confusion be sure that you completed the first product. Then start the other product's assembling.