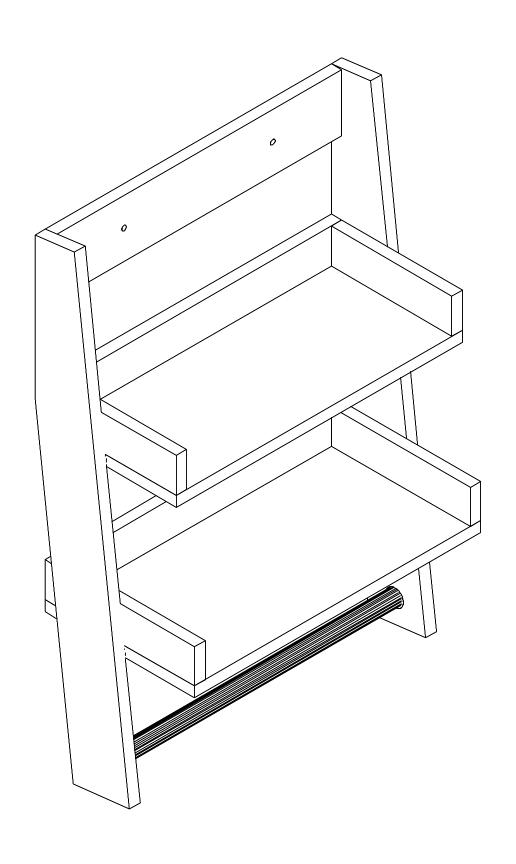

## ASO WALL SHELF

The product you bought was subjected to all sorts of test and control before sending out to you. Even in this situation, sometimes happen that some component is damaged durin the transportation. In such please do not sent the whole article back us. Just request/order the damaged part. While requesting the required part, describe it exactly by looking to service card. Missing part will be sent you as soon as possible. Before start assembling, please check the whole components and accessories according to the lists. After being sure that every part and accessory are okay and right, start assembling. Before start assembling, please clean all the components with a damp cloth. If you bought more than one product, to prevent confusion be sure that you completed the first product. Then start the other product's assembling.