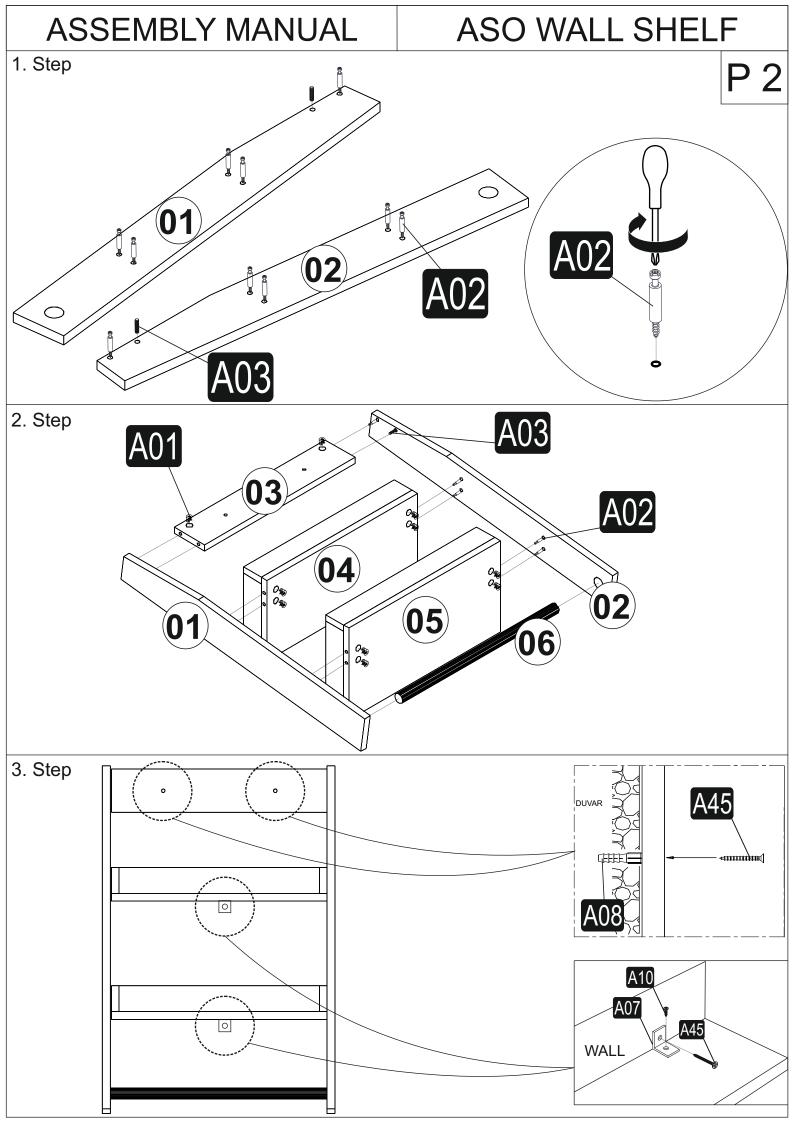

## ASO WALL SHELF

The product you bought was subjected to all sorts of test and control before sending out to you. Even in this situation, sometimes happen that some component is damaged durin the transportation. In such please do not sent the whole article back us. Just request/order the damaged part. While requesting the required part, describe it exactly by looking to service card. Missing part will be sent you as soon as possible. Before start assembling, please check the whole components and accessories according to the lists. After being sure that every part and accessory are okay and right, start assembling. Before start assembling, please clean all the components with a damp cloth. If you bought more than one product, to prevent confusion be sure that you completed the first product. Then start the other product's assembling.