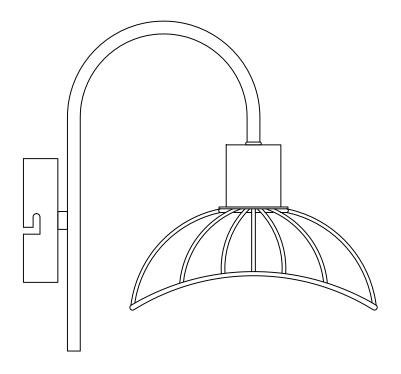

# VENTURE DESIGN HOME & INTERIOR

15521-888

Elsa Wall Lamp L160xW260xH240 Black

15521-888