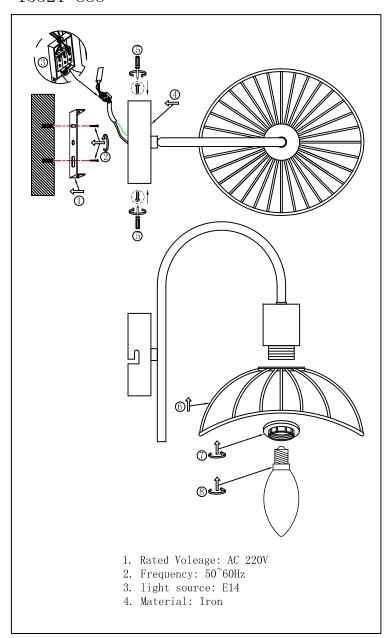

# VENTURE DESIGN HOME & INTERIOR

15521-888

Elsa Wall Lamp L160xW260xH240 Black

15521-888

#### Caution

- This product is made for indoor use only
- As the temperature of the lamp body and bulb is high after the light is turned on, do not let children touch the lamp. Electrical components and bulbs are only to be handled by adults.
- Clean the product with a soft cloth. Do not use water! The Product should not come in touch with fluids, gas, humidity or casutic materials.
- Do not cover the luminaire with any objects.
- Only rated voltage and frequence should be used with this product.
- Check the powercable carefully, do not connect the product if any damages can be found iin the cable.
- Only the manufacturer, their service agent or other qualified person may repair and or replace damaged parts.
- Installation must be made with the correct screws and screwcups. These parts are not included with this product as different materials demand different standards.