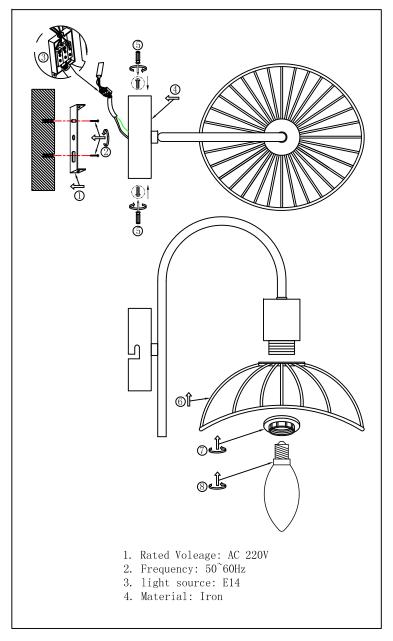

# VENTURE DESIGN HOME & INTERIOR

15521-888

Elsa Wall Lamp L160xW260xH240 Black

15521-888

#### Caution

- This product is made for indoor use only
- As the temperature of the lamp body and bulb is high after the light is turned on, do not let children touch the lamp. Electrical components and bulbs are only to be handled by adults.
- Clean the product with a soft cloth. Do not use water! The Product should not come in touch with fluids, gas, humidity or casutic materials.
- Do not cover the luminaire with any objects.
- Only rated voltage and frequence should be used with this product.
- Check the powercable carefully, do not connect the product if any damages can be found iin the cable.
- Only the manufacturer, their service agent or other qualified person may repair and or replace damaged parts.
- Installation must be made with the correct screws and screwcups. These parts are not included with this product as different materials demand different standards.