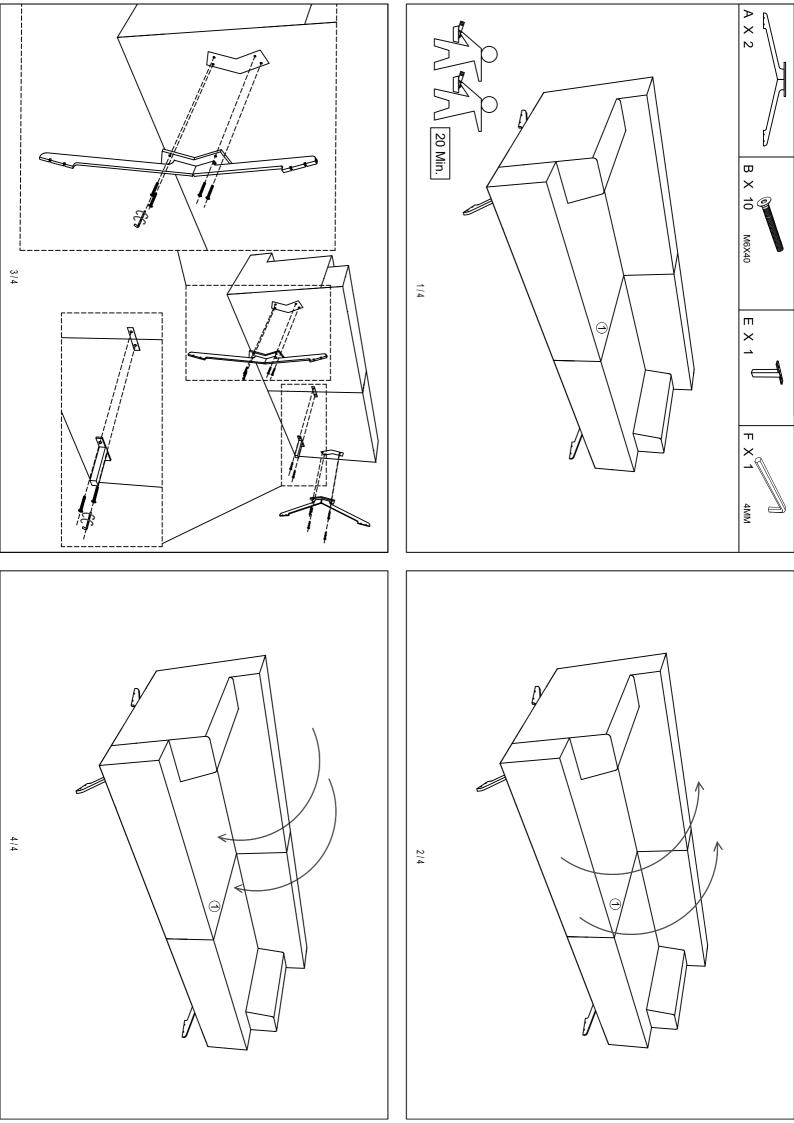

# **USER GUIDE**

- You should have your sofa and upholstered products cleaned by dry cleaning companies. Otherwise, it is inevitable for upholstered fabrics to wear out, fade and shrink.
- **Don't clean** your products with a carpet washing machine. In addition, attach the seat cleaning apparatus of the sweeping machine and perform the cleaning process.
- Easy stains should be done with a slightly damp cloth with soap without pressing. If the stains do not go away, ask the dry cleaning company for support.
- Before starting the cleaning process, you should remove the dust on the products.
- **Don't dry** the wetted products with direct sunlight. **Don't dry** with devices such as irons and blow dryers.
- Carry out the drying process by keeping it at room temperature.
- Before cleaning, test the material you will use by applying it to the invisible surface of the fabric to see the benefit and damage it will give to the fabric and its texture.
- **Don't remove** the dust of your painted and coated products with a dry and rough cloth.
- Clean the liquid stains spilled on your products without delay with a damp cloth without applying pressure.
- **Don't use** alcohol-containing chemicals while cleaning your products.
- The wooden parts and materials used in the products you purchased have been dried. However, wood remains a living material and always undergoes dimensional changes. In this case, the resulting change cannot be considered as a problem covered by the warranty, unless it prevents use.
- In very humid environments, wooden products may expand and their assembly may disintegrate. Therefore, the products must be kept at a humidity of 40% 60%.
- Use your product by protecting it from direct stove, central heating and sunlight.