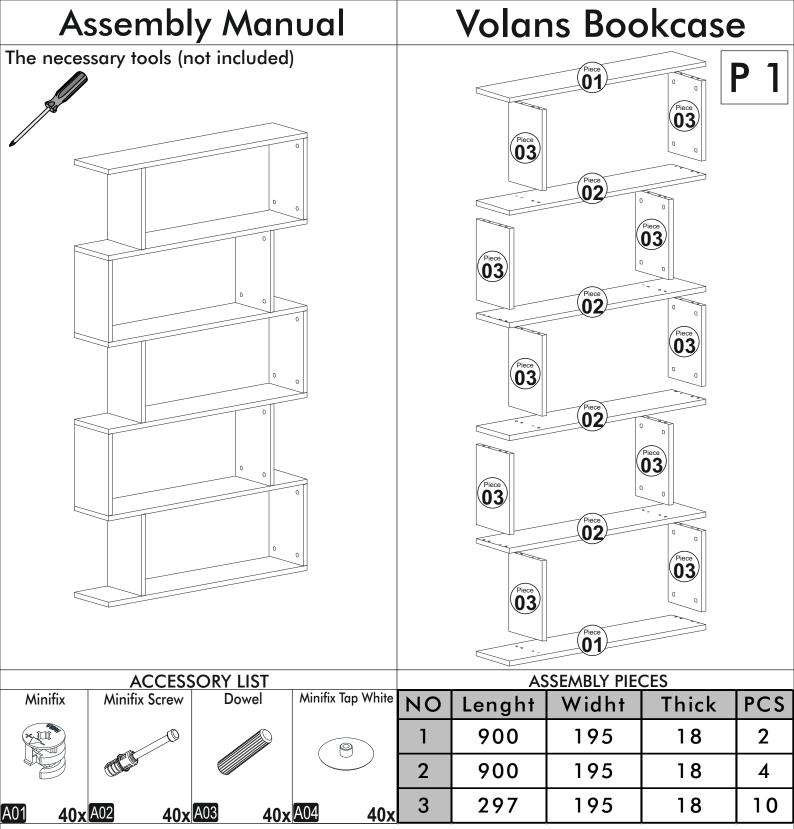

## Dear Customer,

The product you bought was subjected to all sorts of test and control before sending out to you. Even in this situation, sometimes happen that some component is damaged durin the transportation. In such please do not sent the whole article back us. Just request/order the damaged part. While requesting the required part, describe it exactly by looking to service card. Missing part will be sent you as soon as possible. Before start assembling, please check the whole components and accessories according to the lists. After being sure that every part and accessory are okay and right, start assembling. Before start assembling, please clean all the components with a damp cloth. If you bought more than one product, to prevent confusion be sure that you completed the first product. Then start the other product's assembling.