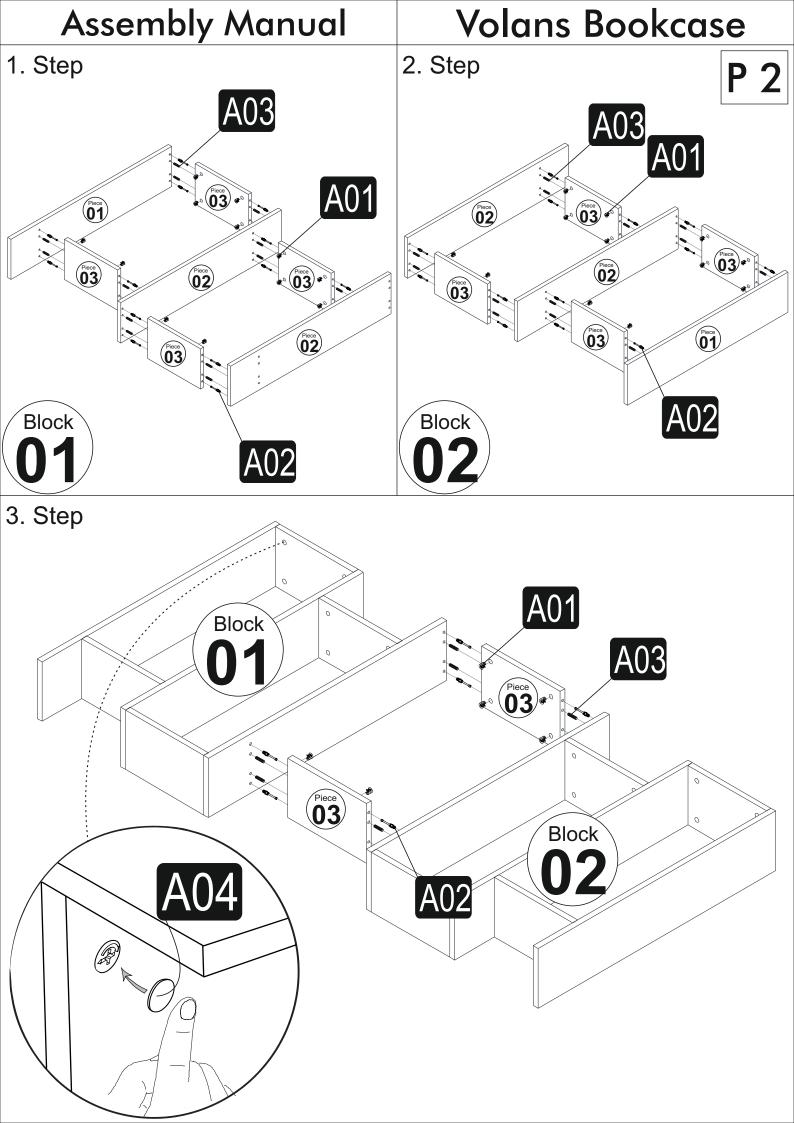

## Dear Customer,

The product you bought was subjected to all sorts of test and control before sending out to you. Even in this situation, sometimes happen that some component is damaged durin the transportation. In such please do not sent the whole article back us. Just request/order the damaged part. While requesting the required part, describe it exactly by looking to service card. Missing part will be sent you as soon as possible. Before start assembling, please check the whole components and accessories according to the lists. After being sure that every part and accessory are okay and right, start assembling. Before start assembling, please clean all the components with a damp cloth. If you bought more than one product, to prevent confusion be sure that you completed the first product. Then start the other product's assembling.