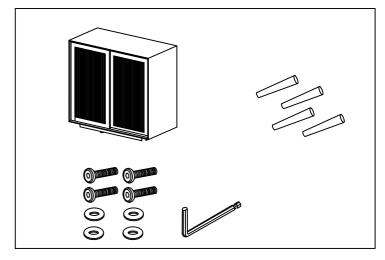

### **Component List**

| Label | Picture | Description | Qty |
|-------|---------|-------------|-----|
| А     |         | Cabinet     | 1   |
| В     |         | Leg         | 4   |

#### **Hardware List**

| Label | Picture | Description          | Qty |
|-------|---------|----------------------|-----|
| H1    |         | Allen Bolt M6x60 mm  | 4   |
| H2    | •       | Flat Washer M8x16 mm | 4   |

#### **Tool List**

| Label | Picture | Description    | Qty |
|-------|---------|----------------|-----|
| T1    |         | Allen Key 4 mm | 1   |