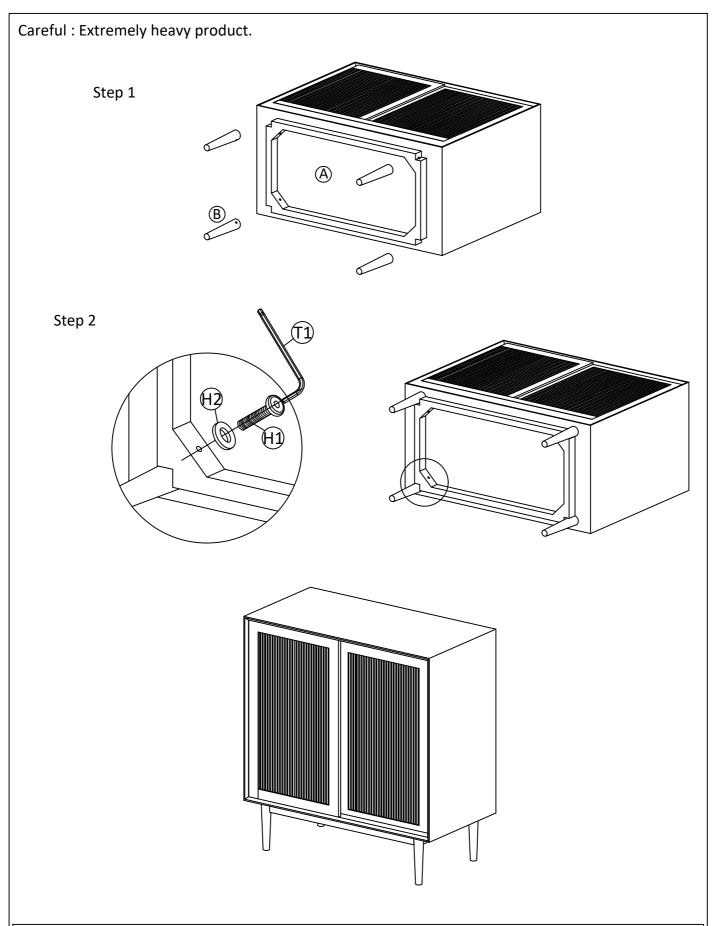

## **Assembly Steps**

Place Cabinet (A) upside down on a non-damaging padded surface. Place Leg (B) with corner of frame on bottom of Cabinet (A) ensuring holes on the leg frame (A) are aligned with the holes of leg (B). Secure all connections using 1 Allen Bolt (H1) and 1 Washer (H2) on leg as shown above. Fully tighten all connections using Allen Key (T1).