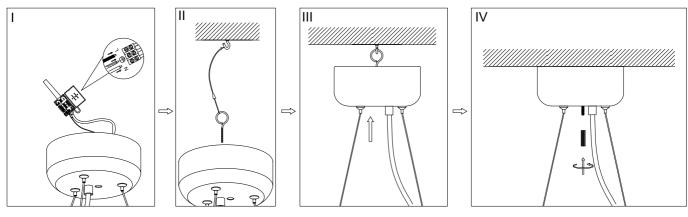

## **Installing Instructions**





## ATTENTION:

1. In order to avoid getting hurt or scratching the finish while installing, please wear gloves.

G9 32 x MAX 28W

- 2. Don't install any lamp on the wet or not complete dry ceiling.
- 3. Don't leave the lamps close to acidic and alkaline chemicals or gases which are corrosive. Don't wash the lamp by water. Please clean the lamp by a piece of clean, dry any soft cloth. Otherwise the lamp will get rusty.
- 4. Please take care whie installing the lampshades in case of avoiding breakage.
- 5. Please install the lamp under the instructions of professional electricians.
- 6. While installing, the power leads must be matched well and tightly. Make sure all the screws are tight enough before turning on the power . Otherwise it will cause the electrical components buring because