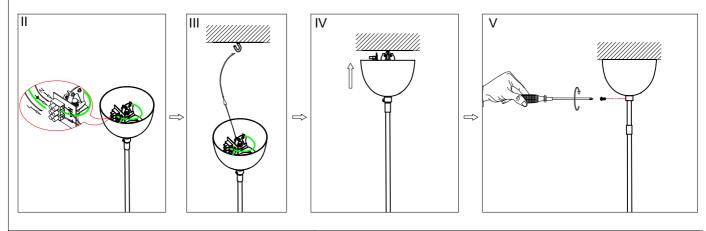

## **Installing Instructions**

## ATTENTION:

- 1. In order to avoid getting hurt or scratching the finish while installing, please wear gloves.
- 2. Don't install any lamp on the wet or not complete dry ceiling.
- 3. Don't leave the lamps close to acidic and alkaline chemicals or gases which are corrosive. Don't wash the lamp by water. Please clean the lamp by a piece of clean, dry any soft cloth. Otherwise the lamp will get rusty.
- 4. Please take care while installing the lampshades in case of avoiding breakage.
- 5. Please install the lamp under the instructions of professional electricians.
- 6. While installing, the power leads must be matched well and tightly. Make sure all the screws are tight enough before turning on the power . Otherwise it will cause the electrical components buring because of the short circuit of the terminals.
- 7. Please switch off the power first before installing ,cleaning the lamps or changing the bulbs.
- 8.Do not drag the wires and plugs overexertion. Disassembled at will is not allowed.
- 9. In order to avoid danger, the damaged extention electric wire should be replaced by relevant qualified personnel.