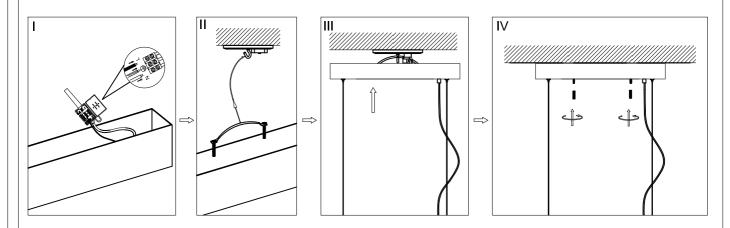

## **Installing Instructions**









## ATTENTION:

- 1. In order to avoid getting hurt or scratching the finish while installing, please wear gloves.
- 2. Don't install any lamp on the wet or not complete dry ceiling.
- 3. Don't leave the lamps close to acidic and alkaline chemicals or gases which are corrosive.Don't wash the lamp by water.Please clean the lamp by a piece of clean,dry any soft cloth.Otherwise the lamp will get rusty.
- 4. Please take care whie installing the lampshades in case of avoiding breakage.
- 5. Please install the lamp under the instructions of professional electricians.
- 6. While installing, the power leads must be matched well and tightly. Make sure all the screws are tight enough before turning on the power . Otherwise it will cause the electrical components buring because of the short ci