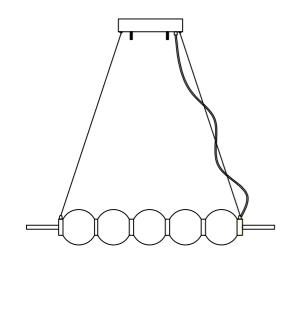

## **Installing Instructions**









## ATTENTION:

- 1. In order to avoid getting hurt or scratching the finish while installing, please wear gloves.
- 2. Don't install any lamp on the wet or not complete dry ceiling.
- 3. Don't leave the lamps close to acidic and alkaline chemicals or gases which are corrosive.Don't wash the lamp by water.Please clean the lamp by a piece of clean,dry any soft cloth.Otherwise the lamp will get rusty.
- 4. Please take care whie installing the lampshades in case of avoiding breakage.
- 5. Please install the lamp under the instructions of professional electricians.
- 6. While installing, the power leads must be matched well and tightly. Make sure all the screws are tight enough before turning on the power . Otherwise it will cause the electrical components buring because of the short circui