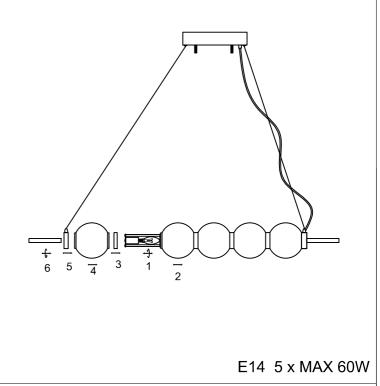

## **Installing Instructions**









## ATTENTION:

- 1. In order to avoid getting hurt or scratching the finish while installing, please wear gloves.
- 2. Don't install any lamp on the wet or not complete dry ceiling.
- 3. Don't leave the lamps close to acidic and alkaline chemicals or gases which are corrosive.Don't wash the lamp by water.Please clean the lamp by a piece of clean,dry any soft cloth.Otherwise the lamp will get rusty.
- 4. Please take care whie installing the lampshades in case of avoiding breakage.
- 5. Please install the lamp under the instructions of professional electricians.
- 6. While installing, the power leads must be matched well and tightly. Make sure all the screws are tight enough before turning on the power . Otherwise it will cause the electrical components buring because of the short circuit