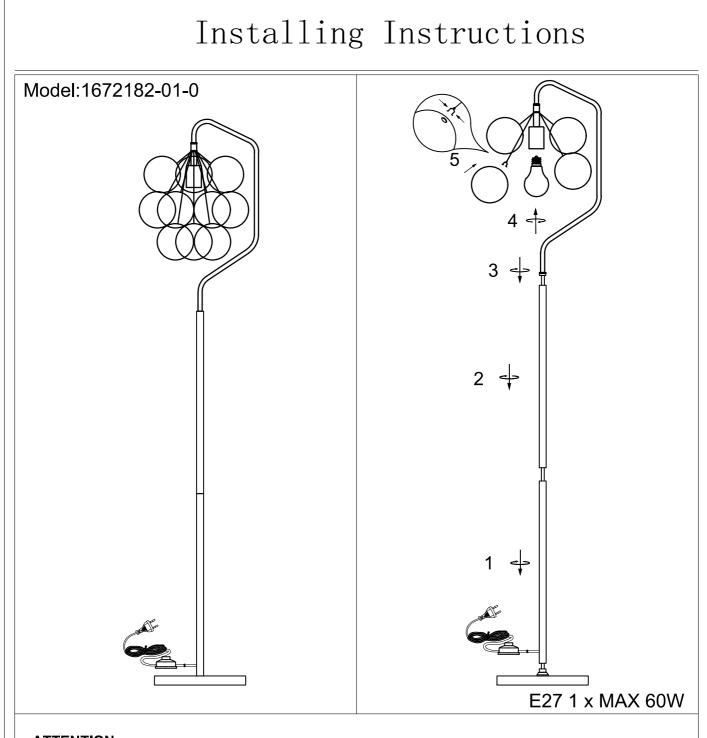

## **ATTENTION:**

1.In order to avoid getting hurt or scratching the finish while installing,please wear gloves. 2.Don't install any lamp on the wet or not complete dry ceiling.

3.Don't leave the lamps close to acidic and alkaline chemicals or gases which are corrosive.Don't wash the lamp by water.Please clean the lamp by a piece of clean,dry any soft cloth.Otherwise the lamp will get rusty.

4.Please take care while installing the lampshades in case of avoiding breakage.

5.Please install the lamp under the instructions of professional electricians.

6.While installing, the power leads must be matched well and tightly.Make sure all the screws are tight enough before turning on the power .Otherwise it will cause the electrical components buring because of the short circuit of the termi