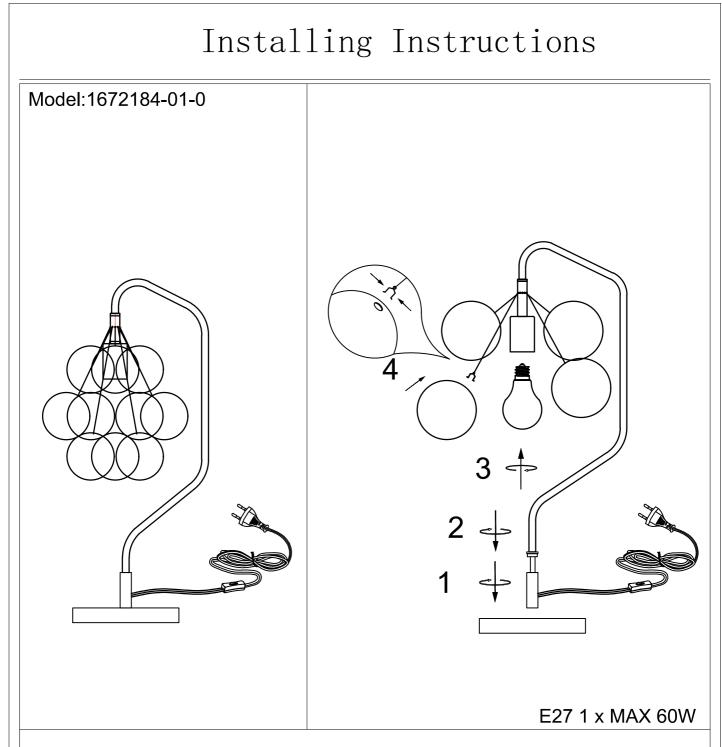

## ATTENTION:

In order to avoid getting hurt or scratching the finish while installing, please wear gloves.
Don't install any lamp on the wet or not complete dry ceiling.

3.Don't leave the lamps close to acidic and alkaline chemicals or gases which are corrosive.Don't wash the lamp by water.Please clean the lamp by a piece of clean,dry any soft cloth.Otherwise the lamp will get rusty.

4.Please take care while installing the lampshades in case of avoiding breakage.

5.Please install the lamp under the instructions of professional electricians.

6.While installing, the power leads must be matched well and tightly. Make sure all the screws are tight enough before turning on the power .Otherwise it will cause the electrical components buring because of the short circuit of the terminals.