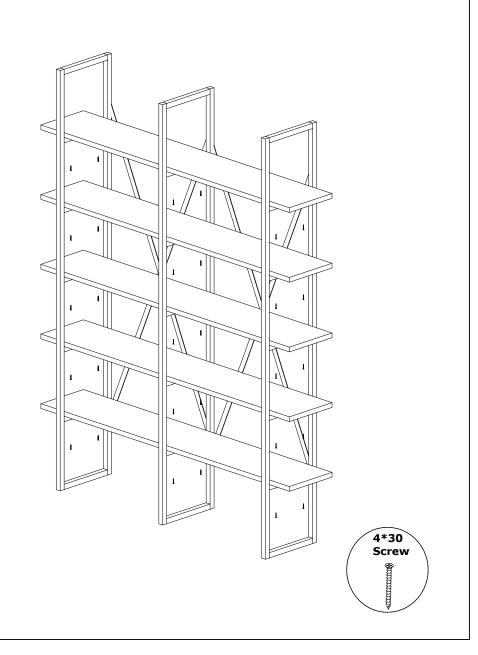

.

It is required for 2 (two) to ensure the installation of this product is solid and secure.

It can be installed in approximately 20 to 30 minutes.

If you buy more products, do not start the installation of the other product before the installation of the design is completed in order to avoid any complexity.

Never rub the products by rubbing. Carry 2 (two) people by lifting or removing the products.

If you are going to transport long distances, usually pack it carefully.

For product cleaning, wiping with a damp or soapy cloth or wiping with cleaners will be sufficient.

Do not be directly exposed to this restriction for the reasons of heavy, cold and humidity of the furniture.

Stay away from using your furniture for your purpose.

## **BURGAZ BOOKSHELF**

# ASSEMBLY INSTRUCTIONS