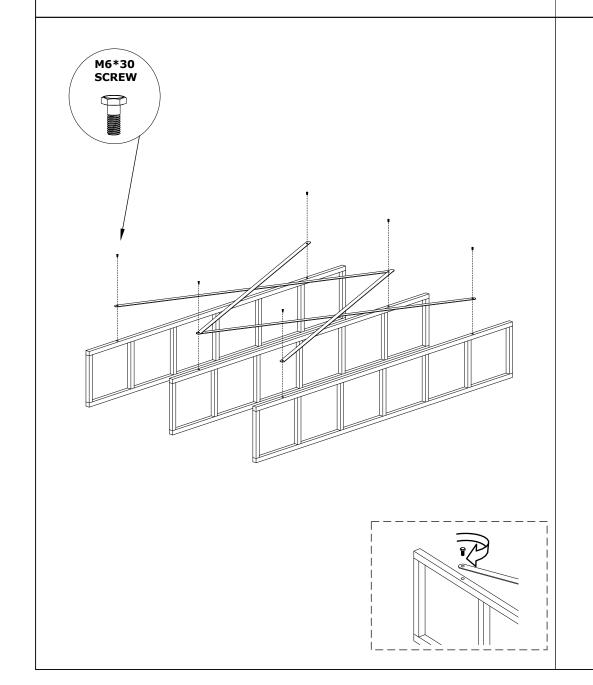

th.

It is required for 2 (two) to ensure the installation of this product is solid and secure.

It can be installed in approximately 20 to 30 minutes.

If you buy more products, do not start the installation of the other product before the installation of the design is completed in order to avoid any complexity.

Never rub the products by rubbing. Carry 2 (two) people by lifting or removing the products.

If you are going to transport long distances, usually pack it carefully.

For product cleaning, wiping with a damp or soapy cloth or wiping with cleaners will be sufficient.

Do not be directly exposed to this restriction for the reasons of heavy, cold and humidity of the furniture.

Stay away from using your furniture for your purpose.

## **BURGAZ BOOKSHELF**

# ASSEMBLY INSTRUCTIONS