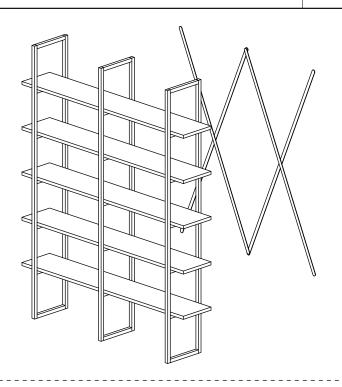

# **ASSEMBLY BURGAZ BOOKSHELF INSTRUCTIONS**

### **BURGAZ BOOKSHELF**

## ASSEMBLY INSTRUCTIONS



4\*30 SCREW

**M6\*30 SCREW** 



30 Adet



6 Adet

#### Dear Customer.

Before reaching this product for purchase, it has been subjected to all tests and controls by us.

This line will be moved to be moved to be moved. Training like this back them all

don't send it we just don't want the responsible part from us. The missing piece is corrected immediately.

Check all parts and accessories listed in the box before assembly. Your design and accessory is solid Particle then you can start later. Before assembly, wipe a part of it with a damp cloth.

It is required for 2 (two) to ensure the installation of this product is solid and secure.

It can be installed in approximately 20 to 30 minutes.

If you buy more products, do not start the installation of the other product before the instal