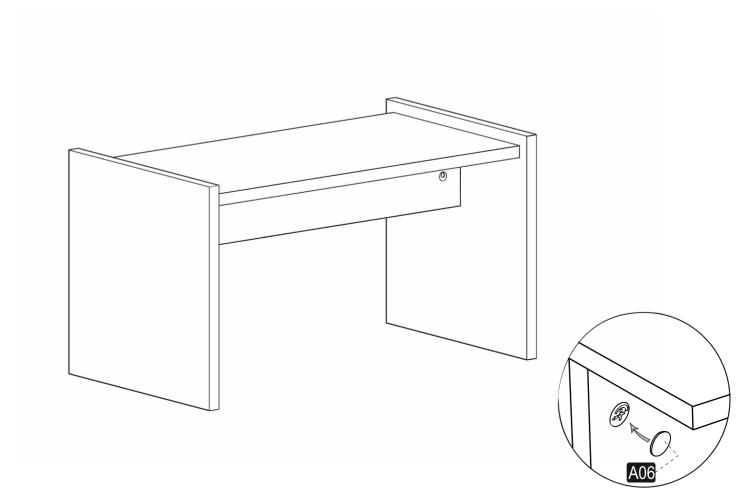

#### SPRING

| A23 Minifix M8 | A22 Minifix G18 | A04 KVLY | A06 minifix tapa |    |
|----------------|-----------------|----------|------------------|----|
| 8x34 6x        | 15x14 6x        | 8x30 7x  | 1.renk 6X        | 0x |
|                |                 |          |                  |    |
| 0x             | 0x              | 0x       | 0x               | 0x |
|                |                 |          |                  |    |
| 0x             | 0x              | 0x       | 0x               | 0x |

**GENERAL VIEW** 

2