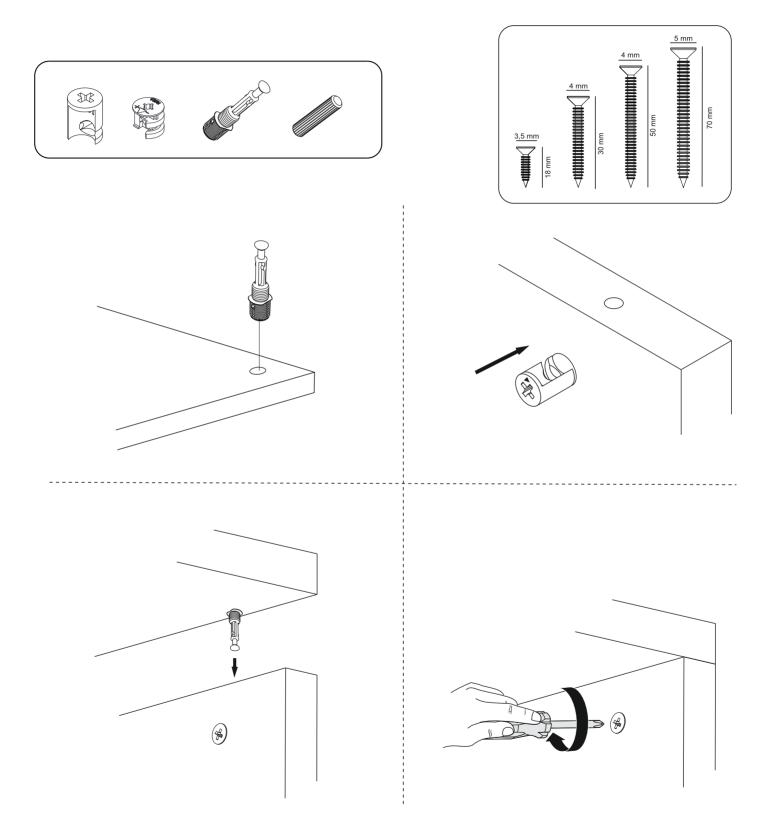

## ATTENTION !!

Minifix is the main connection material used in products. Before starting assembly, please check the drawings below.