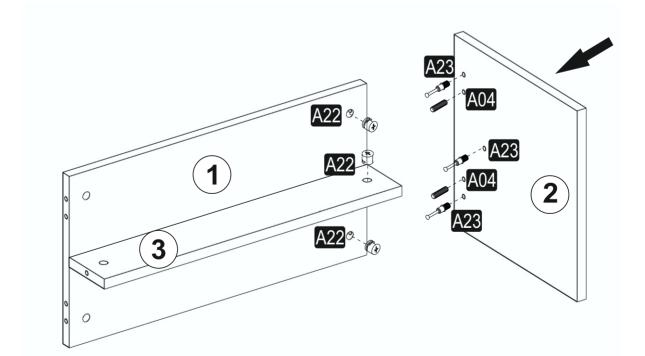

#### SPRING

| A23 Minifix M8 | A22 Minifix G18 | A04 KVLY | A06 minifix tapa |    |
|----------------|-----------------|----------|------------------|----|
| 8x34 6x        | 15x14 6x        | 8x30 7x  | 1.renk 6X        | 0x |
|                |                 |          |                  |    |
| 0x             | 0x              | 0x       | 0x               | 0x |
|                |                 |          |                  |    |
| 0x             | 0x              | 0x       | 0x               | 0x |