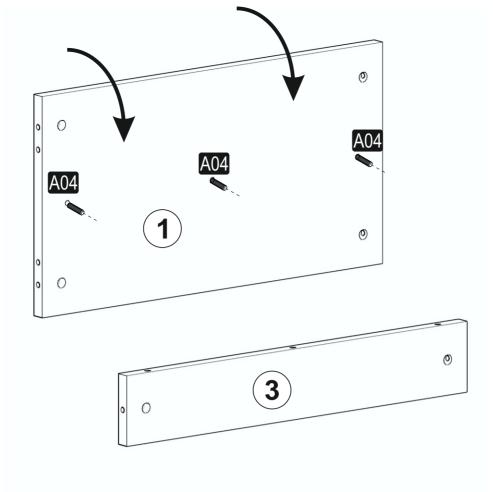

ntact your furniture with excessive heat, cold and humidity because the product can be affected...





## ATTENTION !!

Minifix is the main connection material used in products. Before starting assembly, please check the drawings below.



### ACCESSORY LIST

#### SPRING

| A23 Minifix M8 | A22 Minifix G18 | A04 KVLY | A06 minifix tapa |    |
|----------------|-----------------|----------|------------------|----|
| 8x34 6x        | 15x14 6x        | 8x30 7x  | 1.renk 6X        | 0x |
|                |                 |          |                  |    |
| 0x             | 0x              | 0x       | 0x               | 0x |
|                |                 |          |                  |    |
| 0x             | 0x              | 0x       | 0x               | 0x |

**GENERAL VIEW** 







2