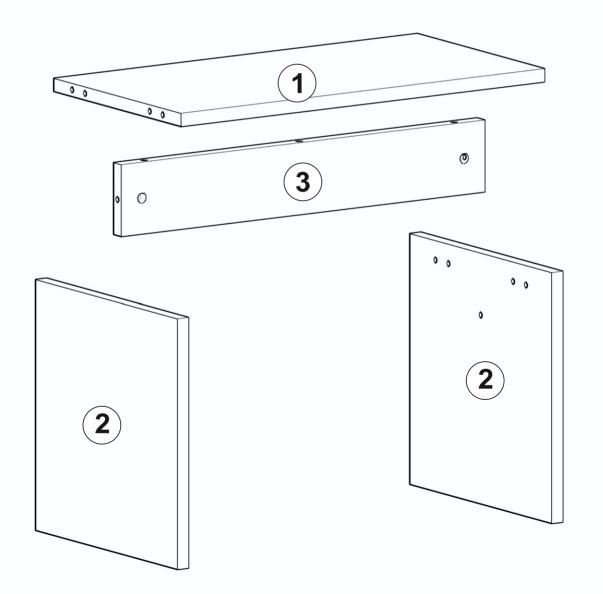

contact your furniture with excessive heat, cold and humidity because the product can be affected...





## ATTENTION !!

Minifix is the main connection material used in products. Before starting assembly, please check the drawings below.



### ACCESSORY LIST

#### SPRING

| A23 Minifix M8 | A22 Minifix G18 | A04 KVLY | A06 minifix tapa |    |
|----------------|-----------------|----------|------------------|----|
| 8x34 6x        | 15x14 6x        | 8x30 7x  | 1.renk 6X        | 0x |
|                |                 |          |                  |    |
| 0x             | 0x              | 0x       | 0x               | 0x |
|                |                 |          |                  |    |
| 0x             | 0x              | 0x       | 0x               | 0x |

**GENERAL VIEW** 







2