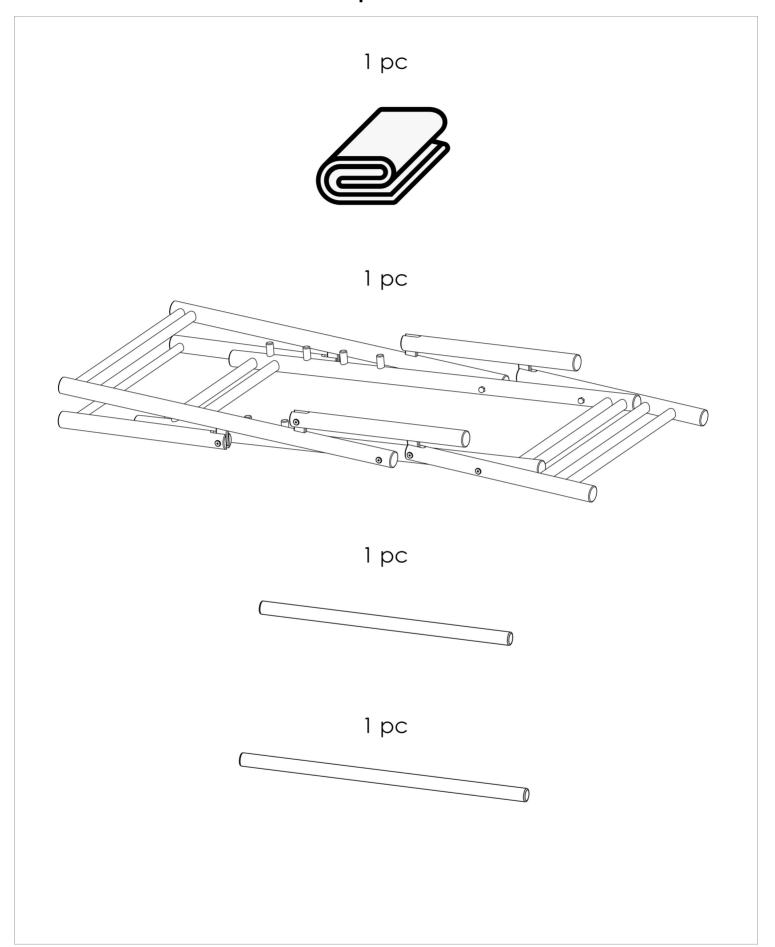

#### **ASSEMBLY INSTRUCTION**

Korfu Deck Chair, Nature, Bamboo 82052856



## Component list



### **INSTRUCTION**





# Congratulations on your new bamboo furniture!

Bamboo is a natural material and must be handled with care. These tips can help you preserve the lifespan of your furniture. During wet and cold seasons, the furniture must be stored in a dry and well-ventilated place. Over time the bamboo furniture can develop mold on the surface. We recommend that you place the furniture in covered and dry areas to reduce exposure to water and moist. When leaving bamboo furniture outdoors, the bamboo will naturally absorb dust and dirt and its color may change to grey. It is possible to reduce the discoloration by regularly washing the furniture with a moist cloth and rub in tested furniture oil. Another option is to paint the furniture with strong outdoor varnish before putting