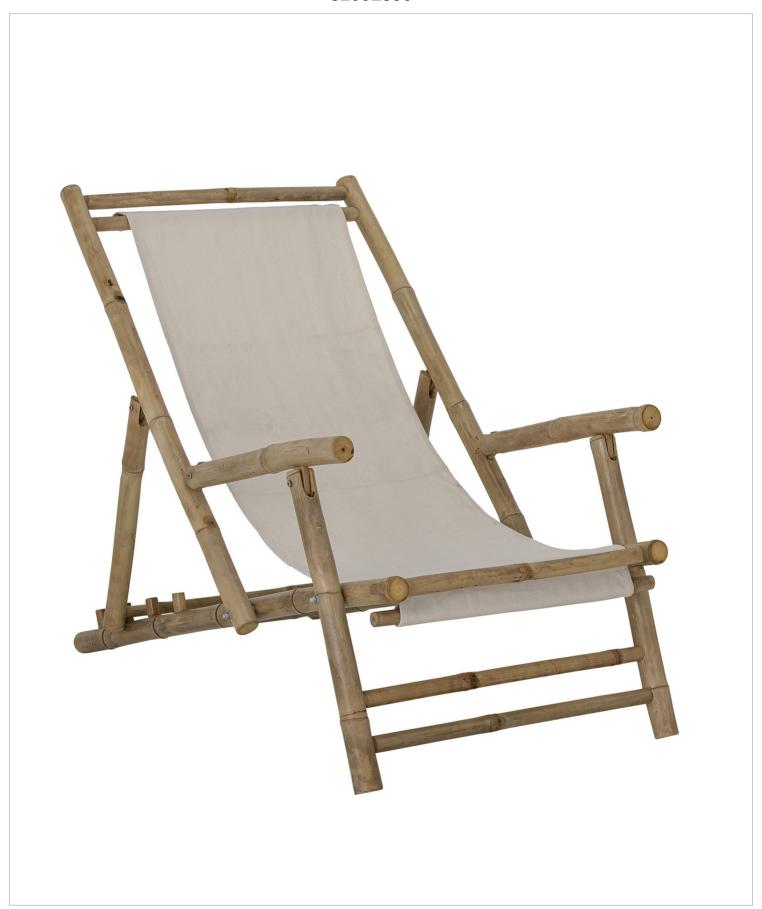

#### **ASSEMBLY INSTRUCTION**

Korfu Deck Chair, Nature, Bamboo 82052856



## Component list



### **INSTRUCTION**





# Congratulations on your new bamboo furniture!

Bamboo is a natural material and must be handled with care. These tips can help you preserve the lifespan of your furniture. During wet and cold seasons, the furniture must be stored in a dry and well-ventilated place. Over time the bamboo furniture can develop mold on the surface. We recommend that you place the furniture in covered and dry areas to reduce exposure to water and moist. When leaving bamboo furniture outdoors, the bamboo will naturally absorb dust and dirt and its color may change to grey. It is possible to reduce the discoloration by regularly washing the furniture with a moist cloth and rub in tested furniture oil. Another option is to paint the furniture with strong outdoor va