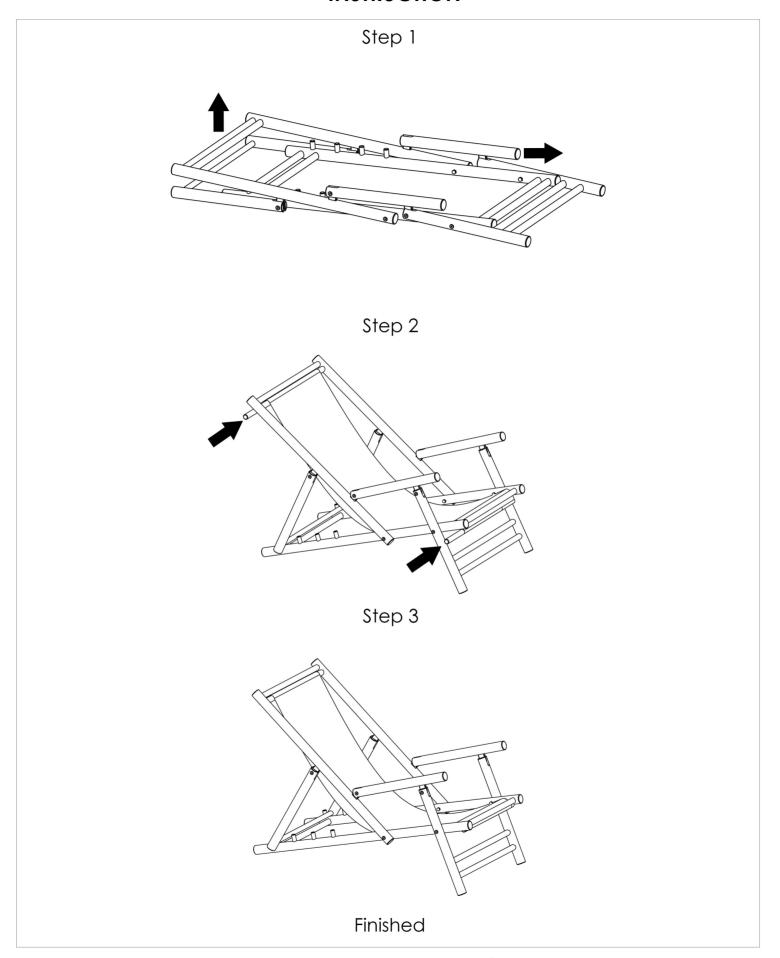

#### **ASSEMBLY INSTRUCTION**

Korfu Deck Chair, Nature, Bamboo 82052856



## Component list



### **INSTRUCTION**





# Congratulations on your new bamboo furniture!

Bamboo is a natural material and must be handled with care. These tips can help you preserve the lifespan of your furniture. During wet and cold seasons, the furniture must be stored in a dry and well-ventilated place. Over time the bamboo furniture can develop mold on the surface. We recommend that you place the furniture in covered and dry areas to reduce exposure to water and moist. When leaving bamboo furniture outdoors, the bamboo will naturally absorb dust and dirt and its color may change to grey. It is possible to reduce the discoloration by regularly washing the furniture with a moist cloth and rub in tested furniture oil. Another option is to paint the furniture with strong outdoor varnish before putting it to use. We care for