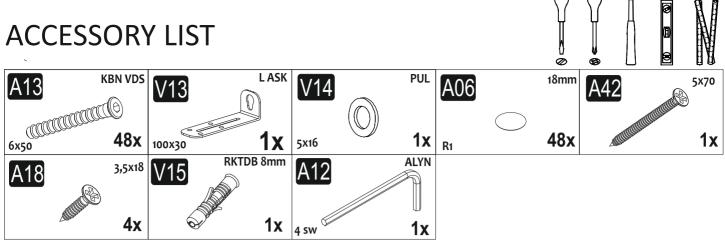

## ACCESSORY LIST

**GENERAL VIEW** 

| 1 | 2x | 1452 | 250 | 18 |
|---|----|------|-----|----|
| 2 | 2x | 1414 | 250 | 18 |
| 3 | 1x | 1414 | 250 | 18 |
| 4 | 1x | 1414 | 250 | 18 |
| 5 | 1x | 1414 | 250 | 18 |
| 6 | 7x | 340  | 200 | 18 |