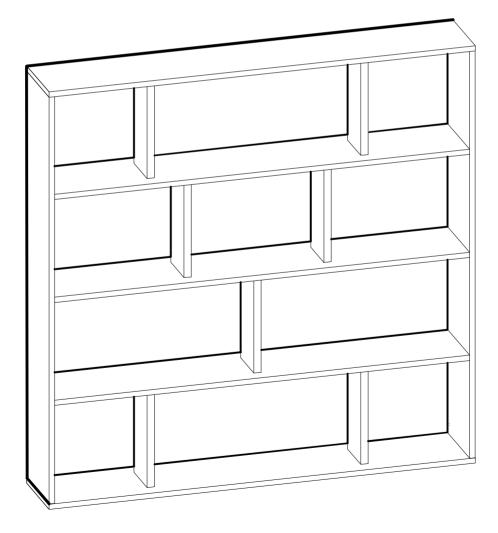

## ACCESSORY LIST

**GENERAL VIEW** 

| 1 | 2x | 1452 | 250 | 18 |
|---|----|------|-----|----|
| 2 | 2x | 1414 | 250 | 18 |
| 3 | 1x | 1414 | 250 | 18 |
| 4 | 1x | 1414 | 250 | 18 |
| 5 | 1x | 1414 | 250 | 18 |
| 6 | 7x | 340  | 200 | 18 |