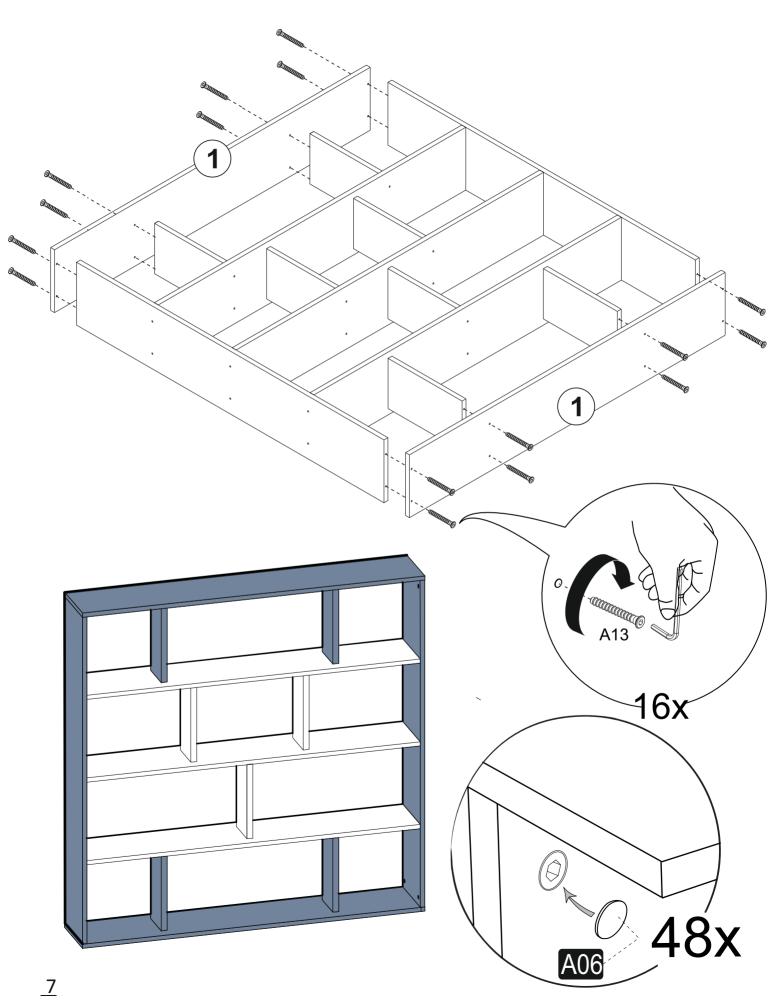

## ACCESSORY LIST

**GENERAL VIEW** 

| 1 | 2x | 1452 | 250 | 18 |
|---|----|------|-----|----|
| 2 | 2x | 1414 | 250 | 18 |
| 3 | 1x | 1414 | 250 | 18 |
| 4 | 1x | 1414 | 250 | 18 |
| 5 | 1x | 1414 | 250 | 18 |
| 6 | 7x | 340  | 200 | 18 |