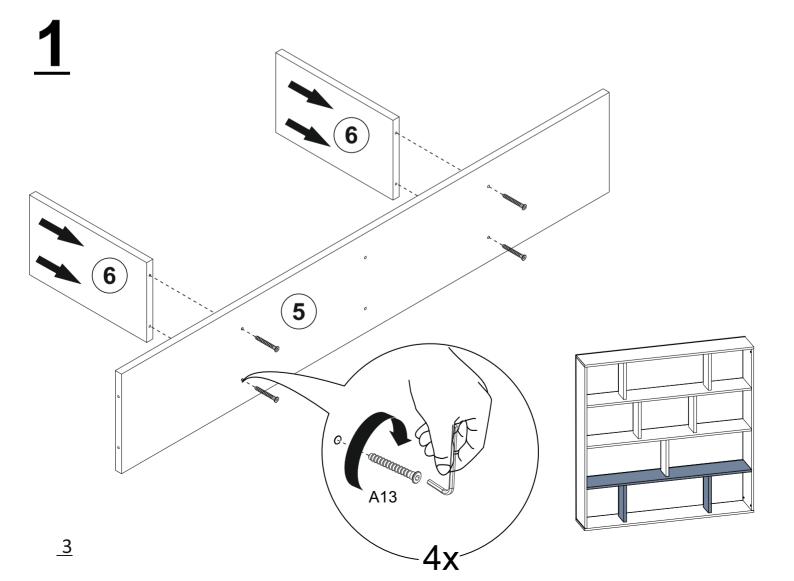

## ACCESSORY LIST

**GENERAL VIEW** 

| 1 | 2x | 1452 | 250 | 18 |
|---|----|------|-----|----|
| 2 | 2x | 1414 | 250 | 18 |
| 3 | 1x | 1414 | 250 | 18 |
| 4 | 1x | 1414 | 250 | 18 |
| 5 | 1x | 1414 | 250 | 18 |
| 6 | 7x | 340  | 200 | 18 |