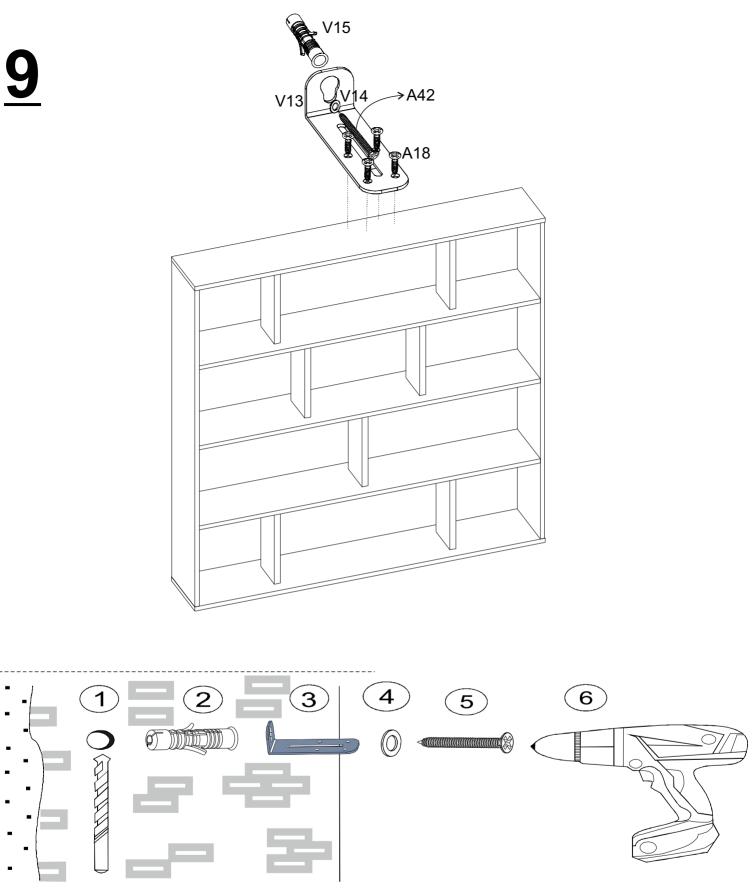

ரு

Check the Wall type before installation of dowel. Wall is drilled with equal diameter of dowel.(08mm) Universal Plastic Dowel provides the general purpose usage. Requires two stages assembly. Dowel can be different type according to the wall type. (e.g. Plaster Sheet Partition Wall, Gas Concrete, Hollow Brick Wall) If required, use appropriate dowels and screws.