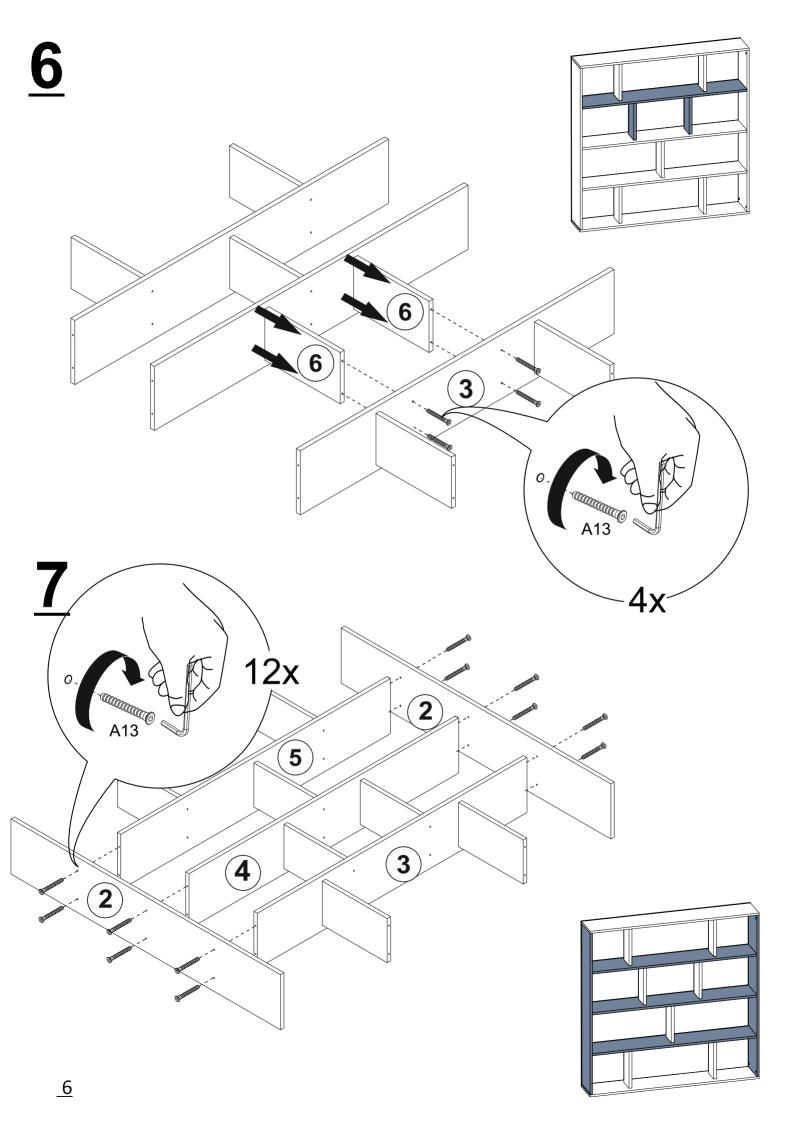

## ACCESSORY LIST

**GENERAL VIEW** 

| 1 | 2x | 1452 | 250 | 18 |
|---|----|------|-----|----|
| 2 | 2x | 1414 | 250 | 18 |
| 3 | 1x | 1414 | 250 | 18 |
| 4 | 1x | 1414 | 250 | 18 |
| 5 | 1x | 1414 | 250 | 18 |
| 6 | 7x | 340  | 200 | 18 |