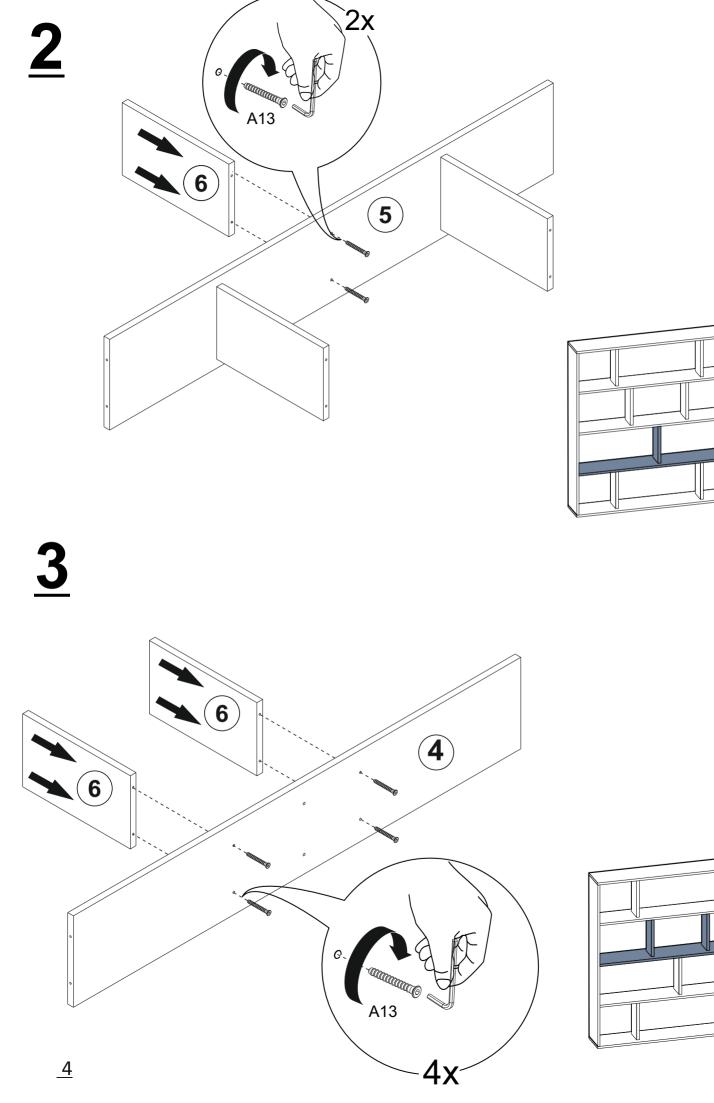

## ACCESSORY LIST

**GENERAL VIEW** 

| 1 | 2x | 1452 | 250 | 18 |
|---|----|------|-----|----|
| 2 | 2x | 1414 | 250 | 18 |
| 3 | 1x | 1414 | 250 | 18 |
| 4 | 1x | 1414 | 250 | 18 |
| 5 | 1x | 1414 | 250 | 18 |
| 6 | 7x | 340  | 200 | 18 |