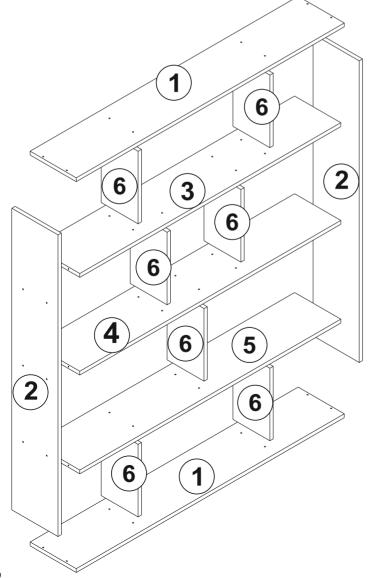

## ACCESSORY LIST

**GENERAL VIEW** 

| 1 | 2x | 1452 | 250 | 18 |
|---|----|------|-----|----|
| 2 | 2x | 1414 | 250 | 18 |
| 3 | 1x | 1414 | 250 | 18 |
| 4 | 1x | 1414 | 250 | 18 |
| 5 | 1x | 1414 | 250 | 18 |
| 6 | 7x | 340  | 200 | 18 |