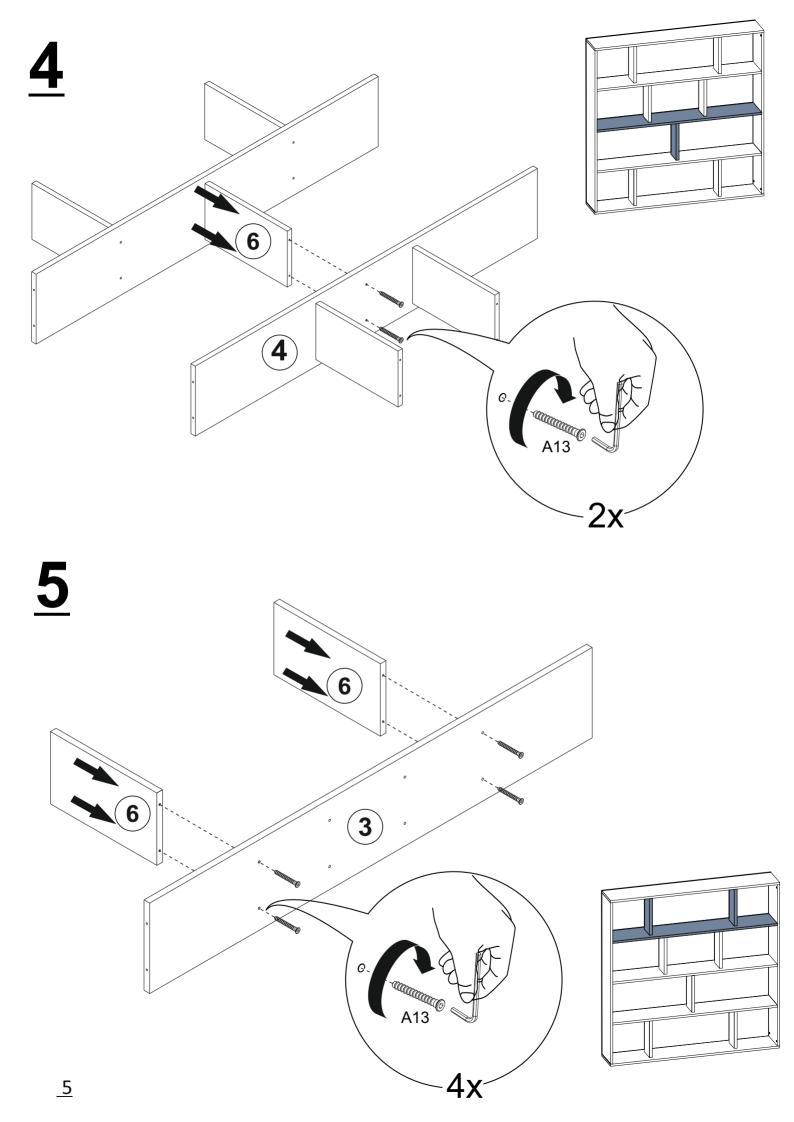

## ACCESSORY LIST

**GENERAL VIEW** 

| 1 | 2x | 1452 | 250 | 18 |
|---|----|------|-----|----|
| 2 | 2x | 1414 | 250 | 18 |
| 3 | 1x | 1414 | 250 | 18 |
| 4 | 1x | 1414 | 250 | 18 |
| 5 | 1x | 1414 | 250 | 18 |
| 6 | 7x | 340  | 200 | 18 |