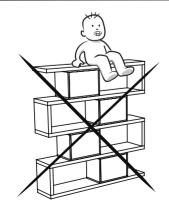

- This unit contains small parts which could be a choking hazard for small children. Children should be under adult supervision at all times.
- Do not overload the unit. Each shelf has a recommended capacity of 13 pounds, and the total weight on the unit should not exceed 39 pounds for wall shelves.
- Do not climb, step, or stand on the unit.
- Do not mount or atach items to the front, rear, or sides of the unit. This can cause the unit to become unbalanced and fall.
- Do not stack units.
- All units must be secured individually to wall studs using hardware provided. If wall studs are not accessible, consult your local hardware store for appropriate mounting hardware.
- We recommend you hand-tighten screws. Use care not to overtighten if using power tools. Follow proper safety procedures if using power tools and/or ladders.
- We recommend you protect your work surface during assembly to prevent scratching or damage to tabletops, wood floors, etc.
- Failure to follow the instructons listed here could result in bodily injury or damage to personal belongings. Use cautionand follow safety procedures.