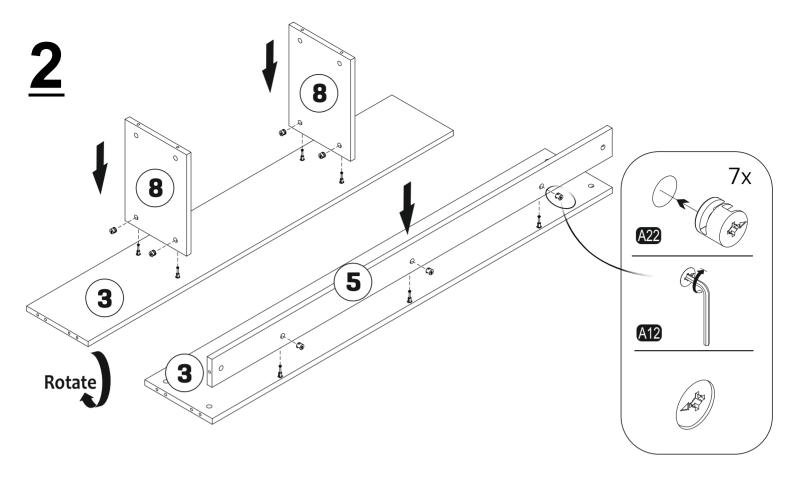

g, this will be enough.



Although all the products are produced and packed carefully, sometimes happen that some component is damaged during the transportation. In such a case please check the missing or damaged part and do not hesitate to contact us.



Do not use your furniture for out of purposes. If you would like to use it, please contact us for further questions.

Do not directly contact your furniture with excessive heat, cold and humidity because the product can be affected..

## **ACCESSORY LIST**



## **GENERAL VIEW**

| 01 | 1 | 1.522 | 250 |
|----|---|-------|-----|
| 02 | 1 | 1.484 | 250 |
| 03 | 1 | 1.484 | 250 |
| 04 | 1 | 1.484 | 250 |
| 05 | 1 | 1.484 | 90  |
| 06 | 1 | 1.178 | 250 |
| 07 | 1 | 1.178 | 250 |
| 08 | 3 | 356   | 250 |
| 09 | 2 | 322   | 250 |







1















Check the Wall type before installation of dowel. Wall is drilled with equal diameter of dowel.(08mm) Universal Plastic Dowel provides the general purpose usage. Requires two stages assembly.

Dowel can be different type according to the wall type. (e.g. Plaster Sheet Partition Wall, Gas Concrete, Hollow Brick Wall) If required, use appropriate dowels and screws.



- This unit contains small parts which could be a choking hazard for small children. Children should be under adult supervision at all times.
- Do not overload the unit. Each shelf has a recommended capacity of 13 pounds, and the total weight on the unit should not exceed 39 pounds for wall shelves.
- Do not climb, step, or stand on the unit.
- Do not mount or atach items to the front, rear, or sides of the unit. Th