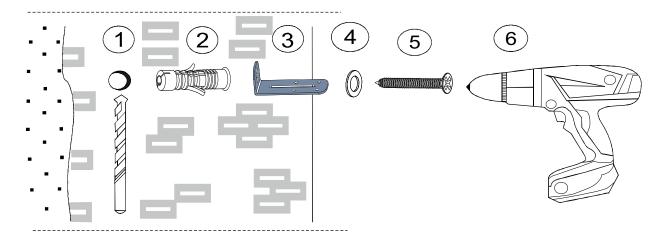

1

Check the Wall type before installation of dowel. Wall is drilled with equal diameter of dowel.(08mm) Universal Plastic Dowel provides the general purpose usage. Requires two stages assembly.

Dowel can be different type according to the wall type. (e.g. Plaster Sheet Partition Wall, Gas Concrete, Hollow Brick Wall) If required, use appropriate dowels and screws.