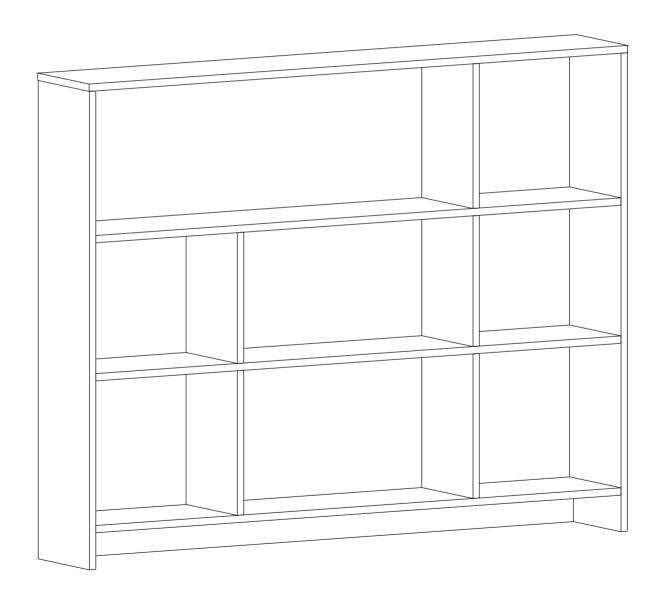

## **GENERAL VIEW**

| 01 | 1 | 1.522 | 250 |
|----|---|-------|-----|
| 02 | 1 | 1.484 | 250 |
| 03 | 1 | 1.484 | 250 |
| 04 | 1 | 1.484 | 250 |
| 05 | 1 | 1.484 | 90  |
| 06 | 1 | 1.178 | 250 |
| 07 | 1 | 1.178 | 250 |
| 08 | 3 | 356   | 250 |
| 09 | 2 | 322   | 250 |