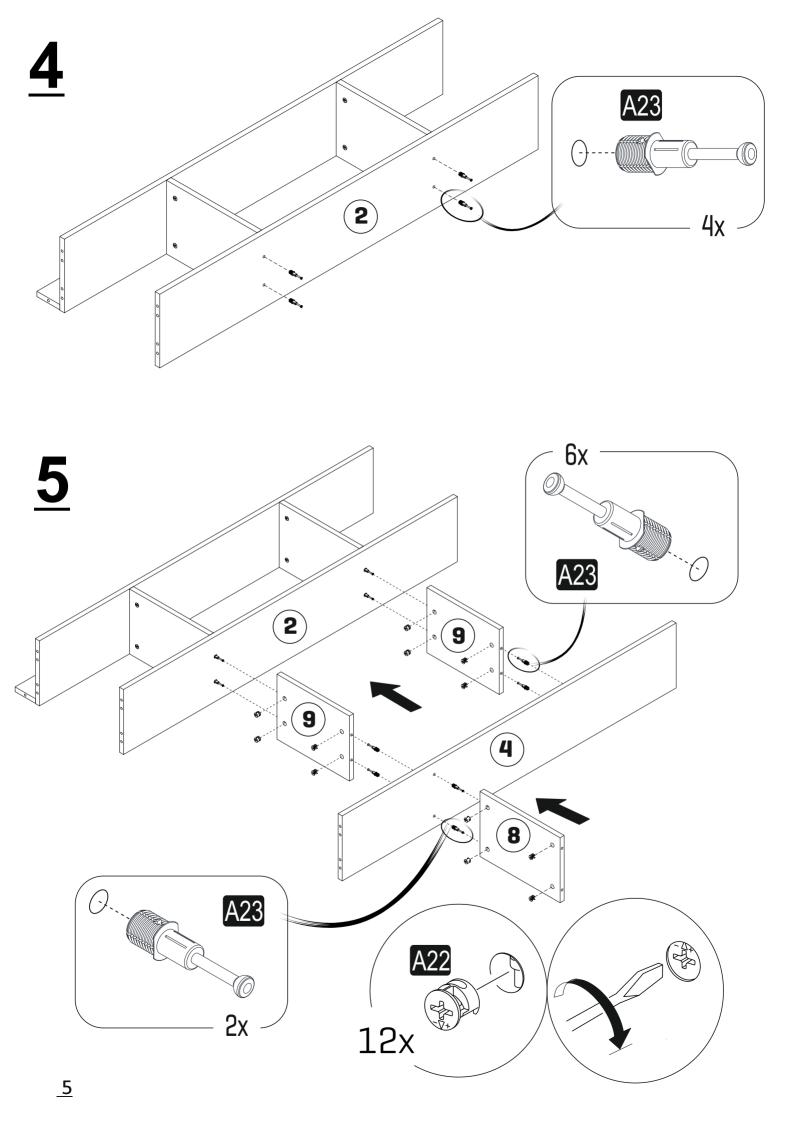

his will be enough.



Although all the products are produced and packed carefully, sometimes happen that some component is damaged during the transportation. In such a case please check the missing or damaged part and do not hesitate to contact us.



Do not use your furniture for out of purposes. If you would like to use it, please contact us for further questions.

Do not directly contact your furniture with excessive heat, cold and humidity because the product can be affected..

## **ACCESSORY LIST**



## **GENERAL VIEW**

| 01 | 1 | 1.522 | 250 |
|----|---|-------|-----|
| 02 | 1 | 1.484 | 250 |
| 03 | 1 | 1.484 | 250 |
| 04 | 1 | 1.484 | 250 |
| 05 | 1 | 1.484 | 90  |
| 06 | 1 | 1.178 | 250 |
| 07 | 1 | 1.178 | 250 |
| 08 | 3 | 356   | 250 |
| 09 | 2 | 322   | 250 |







1















Check the Wall type before installation of dowel. Wall is drilled with equal diameter of dowel.(08mm) Universal Plastic Dowel provides the general purpose usage. Requires two stages assembly.

Dowel can be different type according to the wall type. (e.g. Plaster Sheet Partition Wall, Gas Concrete, Hollow Brick Wall) If required, use appropriate dowels and screws.



- This unit contains small parts which could be a choking hazard for small children. Children should be under adult supervision at all times.
- Do not overload the unit. Each shelf has a recommended capacity of 13 pounds, and the total weight on the unit should not exceed 39 pounds for wall shelves.
- Do not climb, step, or stand on the unit.
- Do not mount or atach items to the front, rear, or sides of the unit. This c