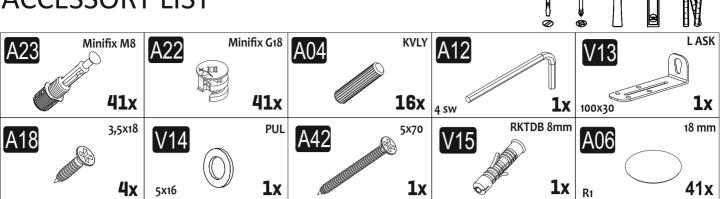

accessories according to the lists. If you bought more than one product, to prevent confusion be sure that you completed the first product. Then start the other product's assembling.



Before start assembling, please clean all the components with a damp cloth.
Also for usual cleaning, this will be enough.



Although all the products are produced and packed carefully, sometimes happen that some component is damaged during the transportation. In such a case please check the missing or damaged part and do not hesitate to contact us.



Do not use your furniture for out of purposes. If you would like to use it, please contact us for further questions.

Do not directly contact your furniture with excessive heat, cold and humidity because the product can be affected..

## **ACCESSORY LIST**



## **GENERAL VIEW**

| 01 | 1 | 1.522 | 250 |
|----|---|-------|-----|
| 02 | 1 | 1.484 | 250 |
| 03 | 1 | 1.484 | 250 |
| 04 | 1 | 1.484 | 250 |
| 05 | 1 | 1.484 | 90  |
| 06 | 1 | 1.178 | 250 |
| 07 | 1 | 1.178 | 250 |
| 08 | 3 | 356   | 250 |
| 09 | 2 | 322   | 250 |







1















Check the Wall type before installation of dowel. Wall is drilled with equal diameter of dowel.(08mm) Universal Plastic Dowel provides the general purpose usage. Requires two stages assembly.

Dowel can be different type according to the wall type. (e.g. Plaster Sheet Partition Wall, Gas Concrete, Hollow Brick Wall) If required, use appropriate dowels and screws.



- This unit contains small parts which could be a choking hazard for small children. Children should be under adult supervision at all