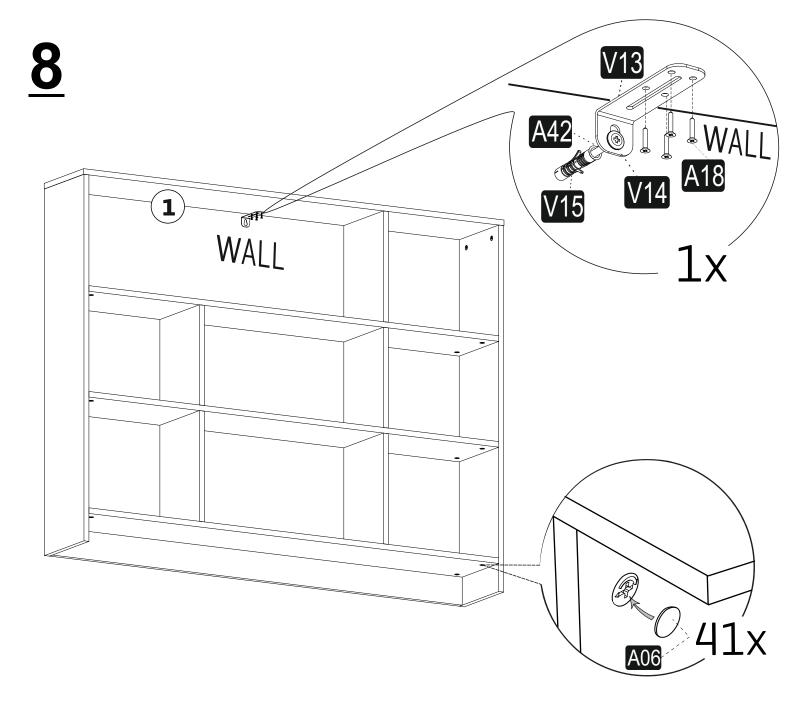

1

Check the Wall type before installation of dowel. Wall is drilled with equal diameter of dowel.(08mm) Universal Plastic Dowel provides the general purpose usage. Requires two stages assembly.

Dowel can be different type according to the wall type. (e.g. Plaster Sheet Partition Wall, Gas Concrete, Hollow Brick Wall) If required, use appropriate dowels and screws.