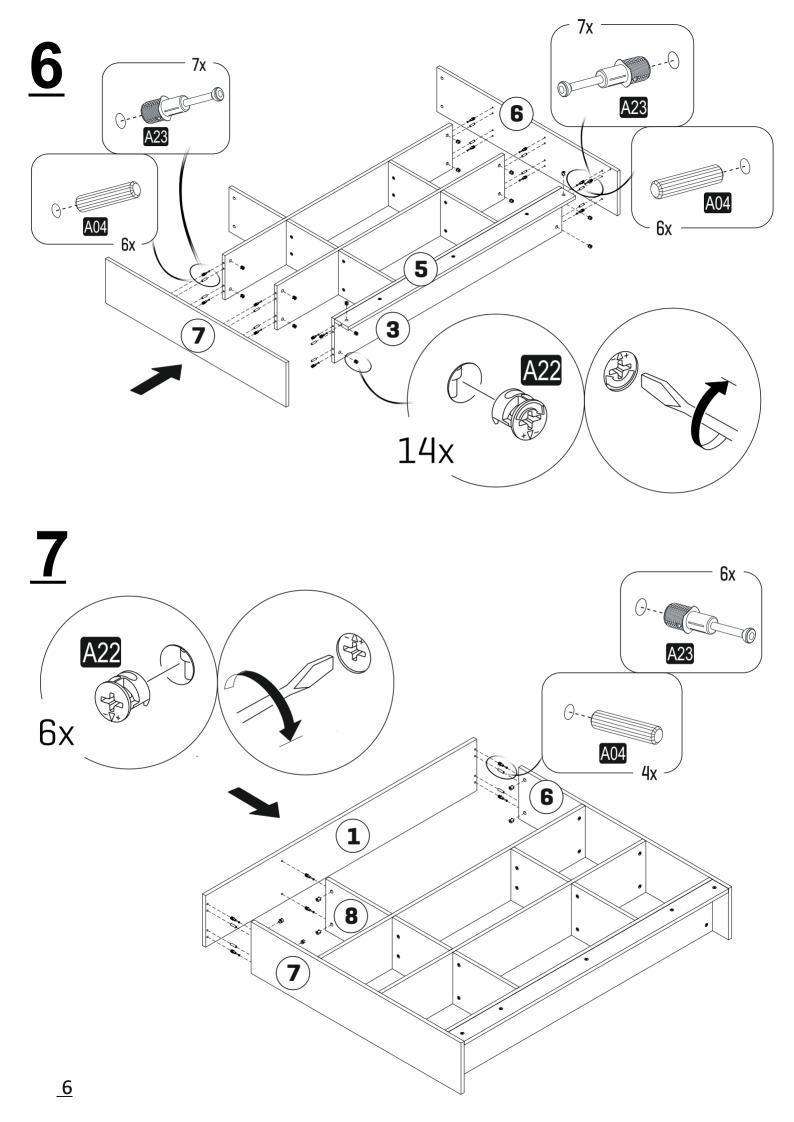

s will be enough.



Although all the products are produced and packed carefully, sometimes happen that some component is damaged during the transportation. In such a case please check the missing or damaged part and do not hesitate to contact us.



Do not use your furniture for out of purposes. If you would like to use it, please contact us for further questions.

Do not directly contact your furniture with excessive heat, cold and humidity because the product can be affected..

## **ACCESSORY LIST**



## **GENERAL VIEW**

| 01 | 1 | 1.522 | 250 |
|----|---|-------|-----|
| 02 | 1 | 1.484 | 250 |
| 03 | 1 | 1.484 | 250 |
| 04 | 1 | 1.484 | 250 |
| 05 | 1 | 1.484 | 90  |
| 06 | 1 | 1.178 | 250 |
| 07 | 1 | 1.178 | 250 |
| 08 | 3 | 356   | 250 |
| 09 | 2 | 322   | 250 |







1















Check the Wall type before installation of dowel. Wall is drilled with equal diameter of dowel.(08mm) Universal Plastic Dowel provides the general purpose usage. Requires two stages assembly.

Dowel can be different type according to the wall type. (e.g. Plaster Sheet Partition Wall, Gas Concrete, Hollow Brick Wall) If required, use appropriate dowels and screws.



- This unit contains small parts which could be a choking hazard for small children. Children should be under adult supervision at all times.
- Do not overload the unit. Each shelf has a recommended capacity of 13 pounds, and the total weight on the unit should not exceed 39 pounds for wall shelves.
- Do not climb, step, or stand on the unit.
- Do not mount or atach items to the front, rear, or sides of the unit. This can