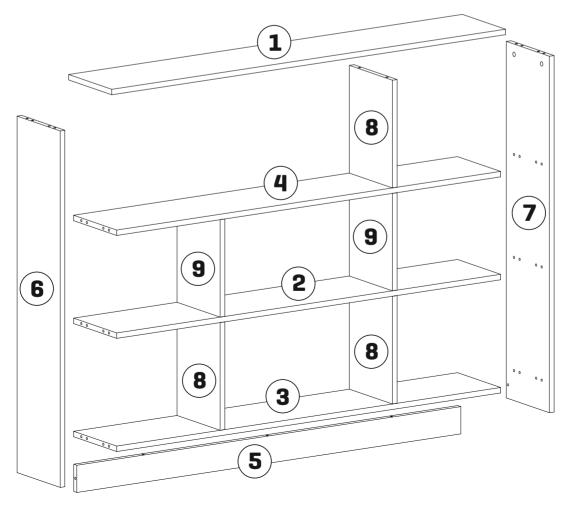

## **GENERAL VIEW**

| 01 | 1 | 1.522 | 250 |
|----|---|-------|-----|
| 02 | 1 | 1.484 | 250 |
| 03 | 1 | 1.484 | 250 |
| 04 | 1 | 1.484 | 250 |
| 05 | 1 | 1.484 | 90  |
| 06 | 1 | 1.178 | 250 |
| 07 | 1 | 1.178 | 250 |
| 08 | 3 | 356   | 250 |
| 09 | 2 | 322   | 250 |