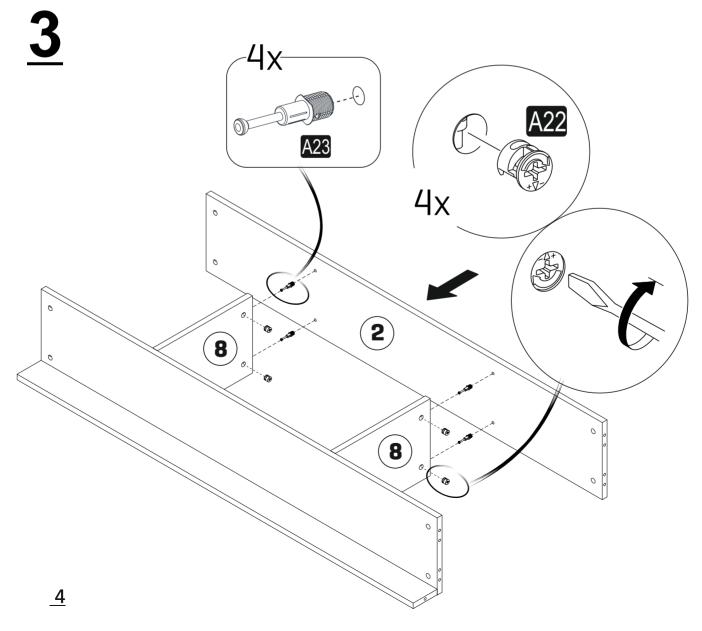

this will be enough.



Although all the products are produced and packed carefully, sometimes happen that some component is damaged during the transportation. In such a case please check the missing or damaged part and do not hesitate to contact us.



Do not use your furniture for out of purposes. If you would like to use it, please contact us for further questions.

Do not directly contact your furniture with excessive heat, cold and humidity because the product can be affected..

## **ACCESSORY LIST**



## **GENERAL VIEW**

| 01 | 1 | 1.522 | 250 |
|----|---|-------|-----|
| 02 | 1 | 1.484 | 250 |
| 03 | 1 | 1.484 | 250 |
| 04 | 1 | 1.484 | 250 |
| 05 | 1 | 1.484 | 90  |
| 06 | 1 | 1.178 | 250 |
| 07 | 1 | 1.178 | 250 |
| 08 | 3 | 356   | 250 |
| 09 | 2 | 322   | 250 |







1















Check the Wall type before installation of dowel. Wall is drilled with equal diameter of dowel.(08mm) Universal Plastic Dowel provides the general purpose usage. Requires two stages assembly.

Dowel can be different type according to the wall type. (e.g. Plaster Sheet Partition Wall, Gas Concrete, Hollow Brick Wall) If required, use appropriate dowels and screws.



- This unit contains small parts which could be a choking hazard for small children. Children should be under adult supervision at all times.
- Do not overload the unit. Each shelf has a recommended capacity of 13 pounds, and the total weight on the unit should not exceed 39 pounds for wall shelves.
- Do not climb, step, or stand on the unit.
- Do not mount or atach items to the front, rear, or sides of the unit. This