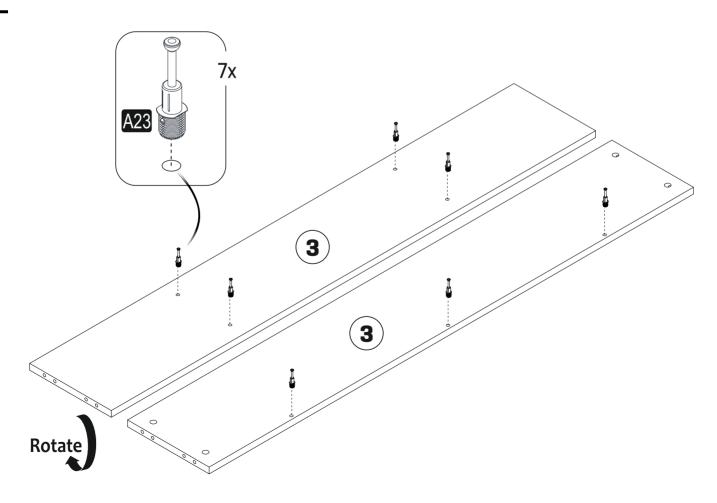

ing, this will be enough.



Although all the products are produced and packed carefully, sometimes happen that some component is damaged during the transportation. In such a case please check the missing or damaged part and do not hesitate to contact us.



Do not use your furniture for out of purposes. If you would like to use it, please contact us for further questions.

Do not directly contact your furniture with excessive heat, cold and humidity because the product can be affected..

## **ACCESSORY LIST**



## **GENERAL VIEW**

| 01 | 1 | 1.522 | 250 |
|----|---|-------|-----|
| 02 | 1 | 1.484 | 250 |
| 03 | 1 | 1.484 | 250 |
| 04 | 1 | 1.484 | 250 |
| 05 | 1 | 1.484 | 90  |
| 06 | 1 | 1.178 | 250 |
| 07 | 1 | 1.178 | 250 |
| 08 | 3 | 356   | 250 |
| 09 | 2 | 322   | 250 |







1















Check the Wall type before installation of dowel. Wall is drilled with equal diameter of dowel.(08mm) Universal Plastic Dowel provides the general purpose usage. Requires two stages assembly.

Dowel can be different type according to the wall type. (e.g. Plaster Sheet Partition Wall, Gas Concrete, Hollow Brick Wall) If required, use appropriate dowels and screws.



- This unit contains small parts which could be a choking hazard for small children. Children should be under adult supervision at all times.
- Do not overload the unit. Each shelf has a recommended capacity of 13 pounds, and the total weight on the unit should not exceed 39 pounds for wall shelves.
- Do not climb, step, or stand on the unit.
- Do not mount or atach items to the front, rear, or sides of the unit.