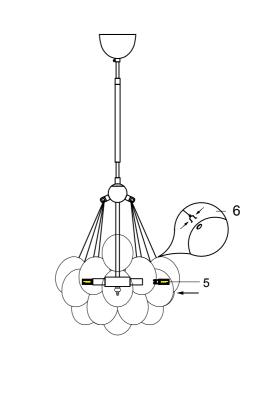

## **Installing Instructions**



Model:1704052-01-0 1704052-02-0





G9 5 x MAX 28W

## ATTENTION:

- 1. In order to avoid getting hurt or scratching the finish while installing, please wear gloves.
- 2. Don't install any lamp on the wet or not complete dry ceiling.
- 3. Don't leave the lamps close to acidic and alkaline chemicals or gases which are corrosive. Don't wash the lamp by water. Please clean the lamp by a piece of clean, dry any soft cloth. Otherwise the lamp will get rusty.
- 4. Please take care while installing the lampshades in case of avoiding breakage.
- 5. Please install the lamp under the instructions of professional electricians.
- 6. While installing, the power leads must be matched well and tightly. Make sure all the screws are tight enough before turning on the power .Otherwise it will cause the electrical components buring because o