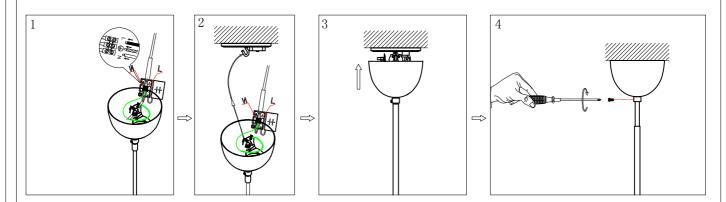

## **Installing Instructions**

Model:1704052-01-0 1704052-02-0

G9 5 x MAX 28W

## ATTENTION:

- 1. In order to avoid getting hurt or scratching the finish while installing, please wear gloves.
- 2. Don't install any lamp on the wet or not complete dry ceiling.
- 3. Don't leave the lamps close to acidic and alkaline chemicals or gases which are corrosive. Don't wash the lamp by water. Please clean the lamp by a piece of clean, dry any soft cloth. Otherwise the lamp will get rusty.
- 4. Please take care while installing the lampshades in case of avoiding breakage.
- 5. Please install the lamp under the instructions of professional electricians.
- 6. While installing, the power leads must be matched well and tightly. Make sure all the screws are tight enough before turning on the power .Otherwise it will cause the electrical components buring because of the short circuit of the terminals.
- 7. Please switch off the power first before installing , cleaning the lamps or changing the bulbs.
- 8. Do not drag the wires and plugs overexertion. Disassembled at will is not allowed.
- 9. In order to avoid danger, the damaged extention electric wire should be replaced by relevant qualified personnel.