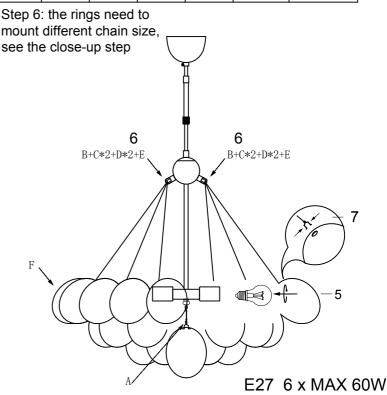

## **Installing Instructions**

Model:1704070-01-0 1704070-02-0

| NO.  | A | В   | С   | D   | Е   | F    |
|------|---|-----|-----|-----|-----|------|
| ITEM |   | 260 | 530 | 440 | 390 | Ø120 |
| QTY  | 1 | 6   | 12  | 12  | 6   | 21   |