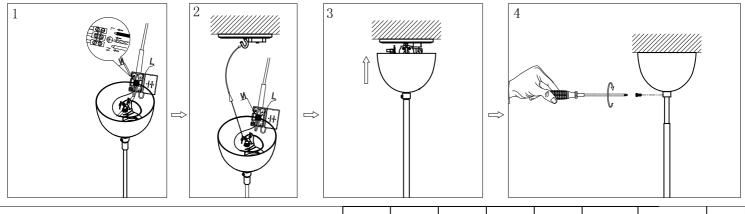

## **Installing Instructions**

Model:1704070-01-0 1704070-02-0

| NO.  | A | В   | С   | D   | Е   | F    |
|------|---|-----|-----|-----|-----|------|
| ITEM |   | 260 | 530 | 440 | 390 | Ø120 |
| QTY  | 1 | 6   | 12  | 12  | 6   | 21   |

## ATTENTION.

- 1. In order to avoid getting hurt or scratching the finish while installing, please wear gloves.
- 2. Don't install any lamp on the wet or not complete dry ceiling.
- 3. Don't leave the lamps close to acidic and alkaline chemicals or gases which are corrosive. Don't wash the lamp by water. Please clean the lamp by a piece of clean, dry any soft cloth. Otherwise the lamp will get rusty.
- 4. Please take care while installing the lampshades in case of avoiding breakage.
- 5. Please install the lamp under the instructions of professional electricians.
- 6. While installing, the power leads must be matched well and tightly. Make sure all the screws are tight enough before turning on the power .Otherwise it will cause the electrical components buring because of the short circuit of the terminals.
- 7. Please switch off the power first before installing , cleaning the lamps or changing the bulbs.
- 8. Do not drag the wires and plugs overexertion. Disassembled at will is not allowed.
- 9. In order to avoid danger, the damaged extention electric wire should be replaced by relevant qualified personnel.