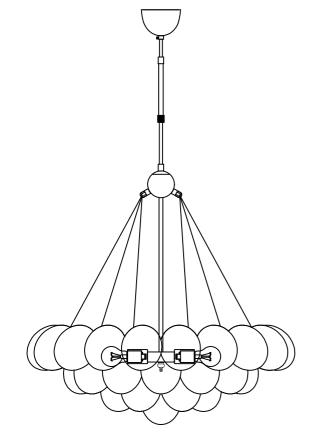

## **Installing Instructions**

Model:1704070-01-0 1704070-02-0

| NO.  | A | В   | С   | D   | Е   | F    |
|------|---|-----|-----|-----|-----|------|
| ITEM |   | 260 | 530 | 440 | 390 | Ø120 |
| QTY  | 1 | 6   | 12  | 12  | 6   | 21   |