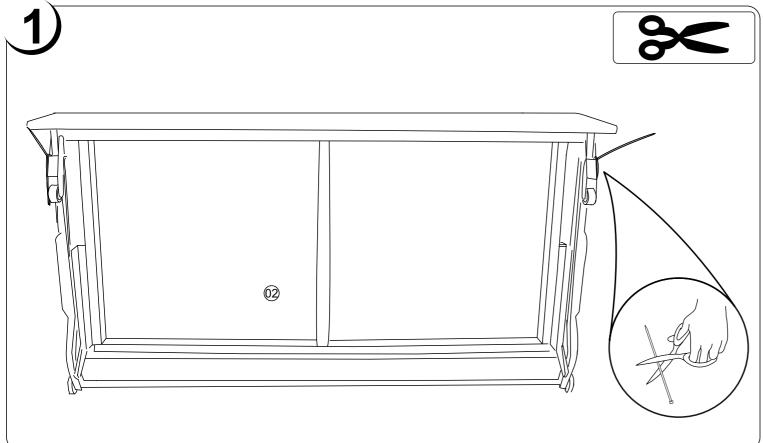

### **ASSEMBLY ADVICE:**

- 1 > CAREFULLY READ THE ASSEMBLY INSTRUCTION.
- 2 > IDENTIFY THE COMPONENTS OF THE FURNITURE.
- 3 > GROUP AND CHECK THE HARDWARE.
- 4 > USE THE REQUIRED TOOLS.
- 5 > CREATE AN ASSEMBLY ZONE.
- 6 > MAKE THE ASSEMBLY.

0 - MARE THE AGGEMBET.

NEVER FORCE THE CONNECTIONS.
RE-TIGHTEN THE SCREWS AFTER FEW DAYS.
PLEASE RETAIN THE AI LEAFLET FOR FUTURE REFERENCE,
THE AI CONTAINS INFORMATION WHEN CLAIMING
FOR MISSING PARTS.