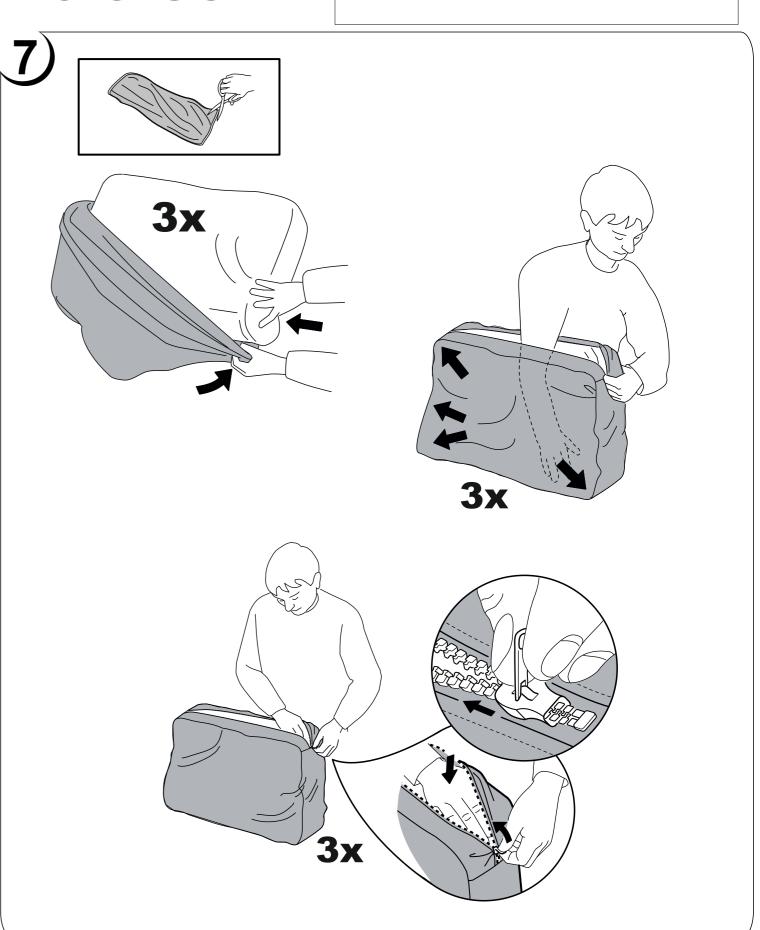

<br>SURFACE | VARNISHED<br>WOOD | LEATHER<br>TEXTILE |
|----------------------------|-------------|-----------------------|----------------------|-------------------|--------------------|
| SOAPY WATER (NEUTRAL SOAP) | 0           | 0                     | 0                    | 0                 | 0                  |
| WATER WITH DETERGENT       |             | 0                     | 0                    |                   |                    |
| SPECIFIC SUPPLIER CLEANING |             |                       |                      |                   | 0                  |

# **ASSEMBLY INSTRUCTIONS**

1705172 SOFA 3P

# Jotex

# **ASSEMBLY INSTRUCTIONS**

1705172 SOFA 3P







# **ASSEMBLY INSTRUCTIONS**

1705172 SOFA 3P

# Jotex

# **ASSEMBLY INSTRUCTIONS**

1705172 SOFA 3P