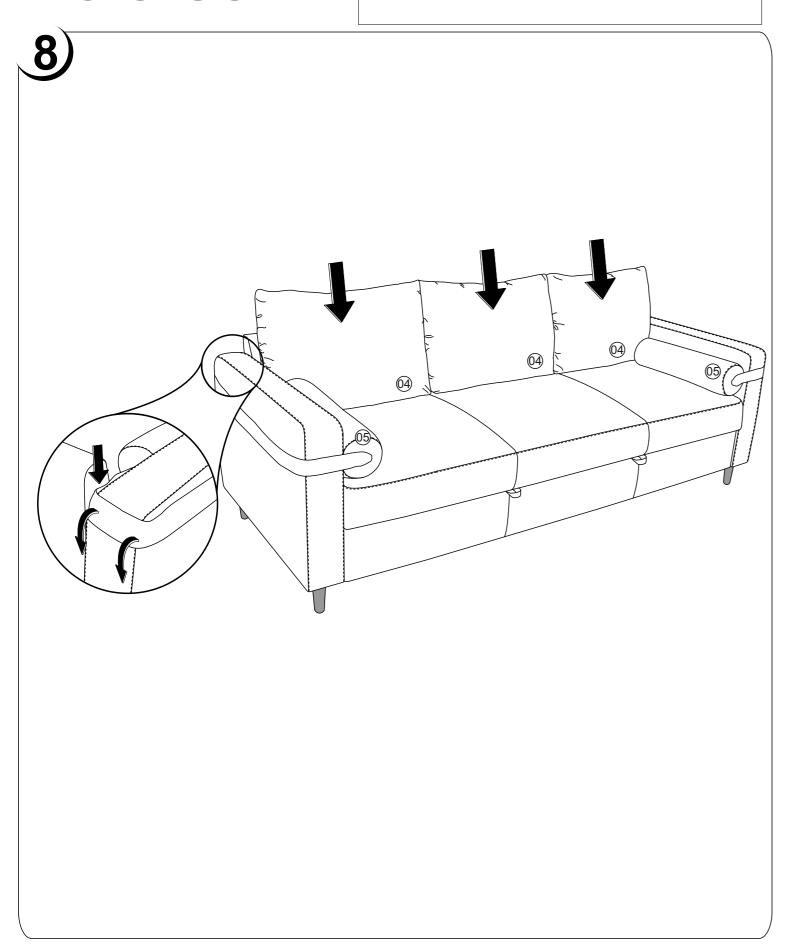

### **ASSEMBLY ADVICE:**

- 1 > CAREFULLY READ THE ASSEMBLY INSTRUCTION.
- 2 > IDENTIFY THE COMPONENTS OF THE FURNITURE.
- 3 > GROUP AND CHECK THE HARDWARE.
- 4 > USE THE REQUIRED TOOLS.
- 5 > CREATE AN ASSEMBLY ZONE.
- 6 > MAKE THE ASSEMBLY.

0 - MARE THE AGGEMBET.

NEVER FORCE THE CONNECTIONS.
RE-TIGHTEN THE SCREWS AFTER FEW DAYS.
PLEASE RETAIN THE AI LEAFLET FOR FUTURE REFERENCE,
THE AI CONTAINS INFORMATION WHEN CLAIMING
FOR MISSING PARTS.