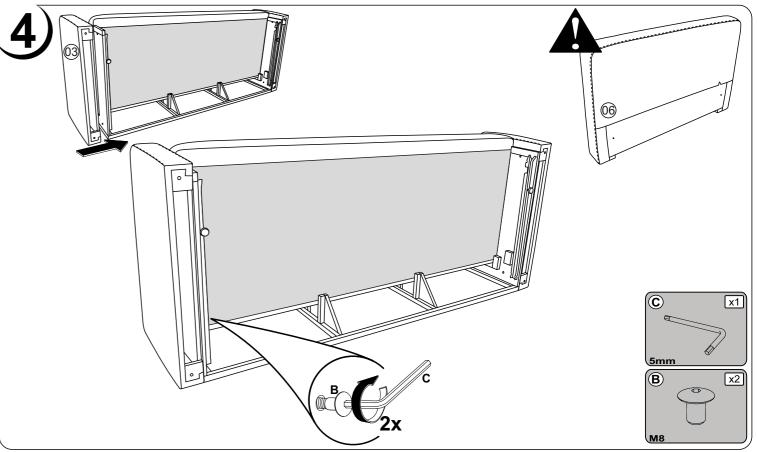

WHEN USING THE DAMP CLOTH.

|                            | PAPER DECOR | LAMINATED<br>SURFACES | LACQUERED<br>SURFACE | VARNISHED<br>WOOD | LEATHER<br>TEXTILE |
|----------------------------|-------------|-----------------------|----------------------|-------------------|--------------------|
| SOAPY WATER (NEUTRAL SOAP) | 0           | 0                     | 0                    | 0                 | 0                  |
| WATER WITH DETERGENT       |             | 0                     | 0                    |                   |                    |
| SPECIFIC SUPPLIER CLEANING |             |                       |                      |                   | 0                  |

# **ASSEMBLY INSTRUCTIONS**

1705172 SOFA 3P

# Jotex

# **ASSEMBLY INSTRUCTIONS**

1705172 SOFA 3P







# **ASSEMBLY INSTRUCTIONS**

1705172 SOFA 3P

# Jotex

# **ASSEMBLY INSTRUCTIONS**

1705172 SOFA 3P