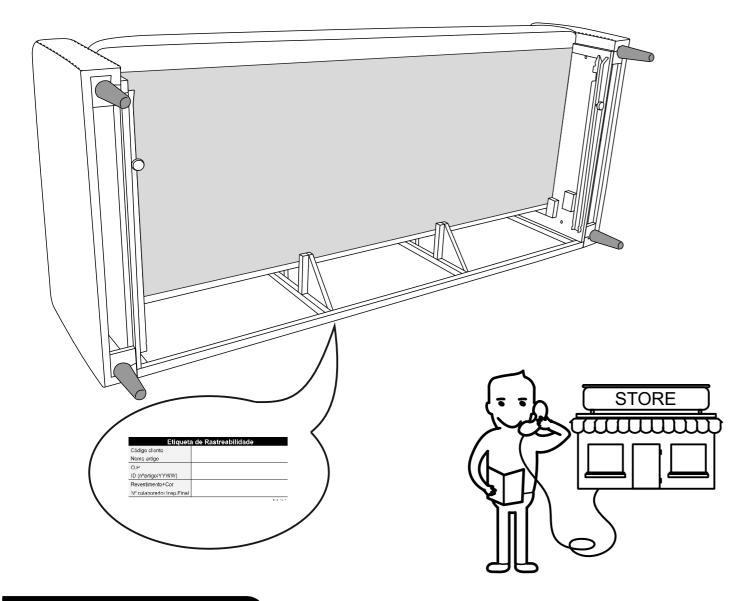

### **ENGLISH**

In case of claim, thank you to transmit the information of the label fixed on the article;

0 - MARE THE AGGEMBET.

NEVER FORCE THE CONNECTIONS.
RE-TIGHTEN THE SCREWS AFTER FEW DAYS.
PLEASE RETAIN THE AI LEAFLET FOR FUTURE REFERENCE,
THE AI CONTAINS INFORMATION WHEN CLAIMING
FOR MISSING PARTS.