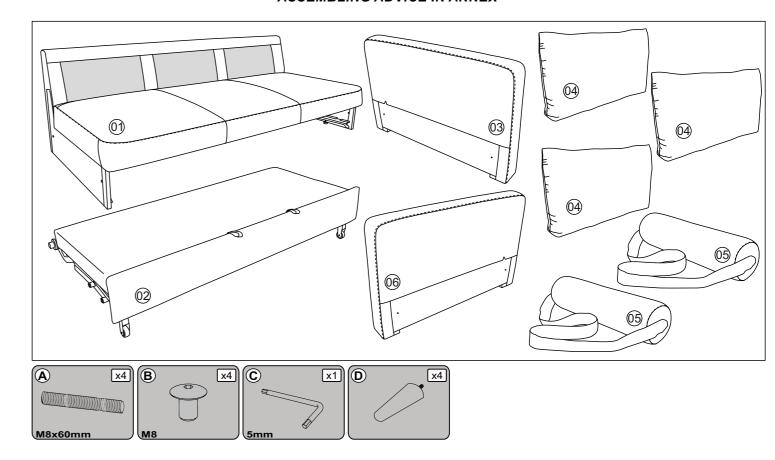

# BEFORE STARTING, REFER TO THE ASSEMBLING ADVICE IN ANNEX

### **ASSEMBLY ADVICE:**

- 1 > CAREFULLY READ THE ASSEMBLY INSTRUCTION.
- 2 > IDENTIFY THE COMPONENTS OF THE FURNITURE.
- 3 > GROUP AND CHECK THE HARDWARE.
- 4 > USE THE REQUIRED TOOLS.
- 5 > CREATE AN ASSEMBLY ZONE.
- 6 > MAKE THE ASSEMBLY.