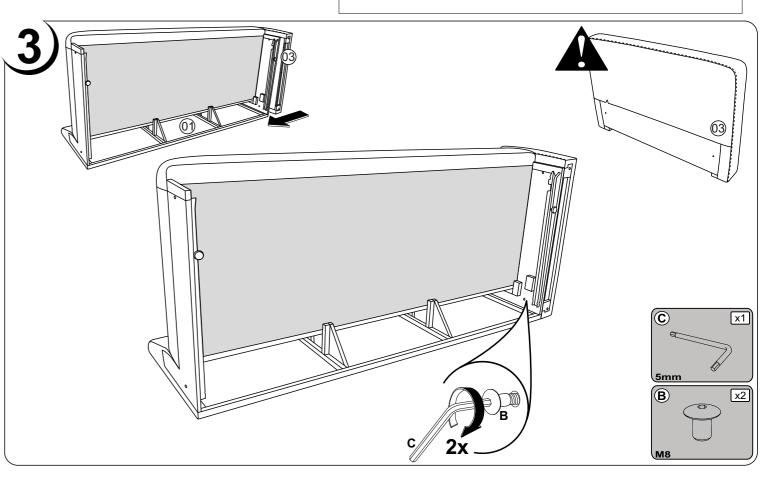

### **ASSEMBLY ADVICE:**

- 1 > CAREFULLY READ THE ASSEMBLY INSTRUCTION.
- 2 > IDENTIFY THE COMPONENTS OF THE FURNITURE.
- 3 > GROUP AND CHECK THE HARDWARE.
- 4 > USE THE REQUIRED TOOLS.
- 5 > CREATE AN ASSEMBLY ZONE.
- 6 > MAKE THE ASSEMBLY.

0 - MARE THE AGGEMBET.

NEVER FORCE THE CONNECTIONS.
RE-TIGHTEN THE SCREWS AFTER FEW DAYS.
PLEASE RETAIN THE AI LEAFLET FOR FUTURE REFERENCE,
THE AI CONTAINS INFORMATION WHEN CLAIMING
FOR MISSING PARTS.