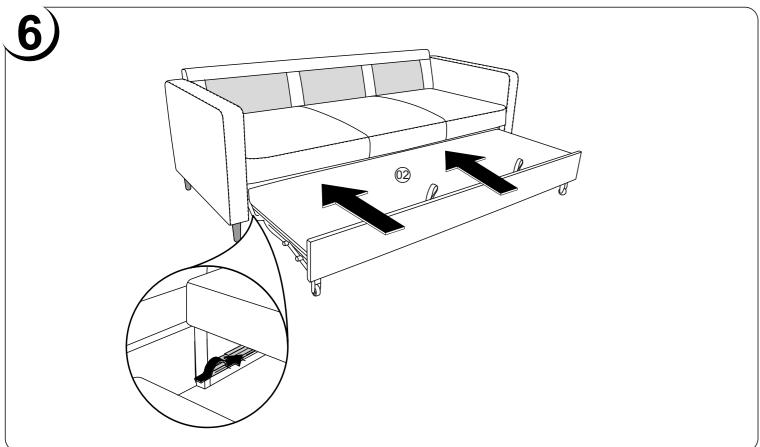

ED<br>SURFACE | VARNISHED<br>WOOD | LEATHER<br>TEXTILE |
|----------------------------|-------------|-----------------------|----------------------|-------------------|--------------------|
| SOAPY WATER (NEUTRAL SOAP) | 0           | 0                     | 0                    | 0                 | 0                  |
| WATER WITH DETERGENT       |             | 0                     | 0                    |                   |                    |
| SPECIFIC SUPPLIER CLEANING |             |                       |                      |                   | 0                  |

# **ASSEMBLY INSTRUCTIONS**

1705172 SOFA 3P

# Jotex

# **ASSEMBLY INSTRUCTIONS**

1705172 SOFA 3P







# **ASSEMBLY INSTRUCTIONS**

1705172 SOFA 3P

# Jotex

# **ASSEMBLY INSTRUCTIONS**

1705172 SOFA 3P