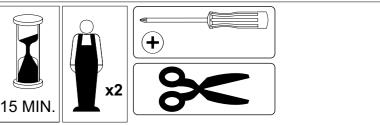

### **ASSEMBLY ADVICE:**

- 1 > CAREFULLY READ THE ASSEMBLY INSTRUCTION.
- 2 > IDENTIFY THE COMPONENTS OF THE FURNITURE.
- 3 > GROUP AND CHECK THE HARDWARE.
- 4 > USE THE REQUIRED TOOLS.
- 5 > CREATE AN ASSEMBLY ZONE.
- 6 > MAKE THE ASSEMBLY.