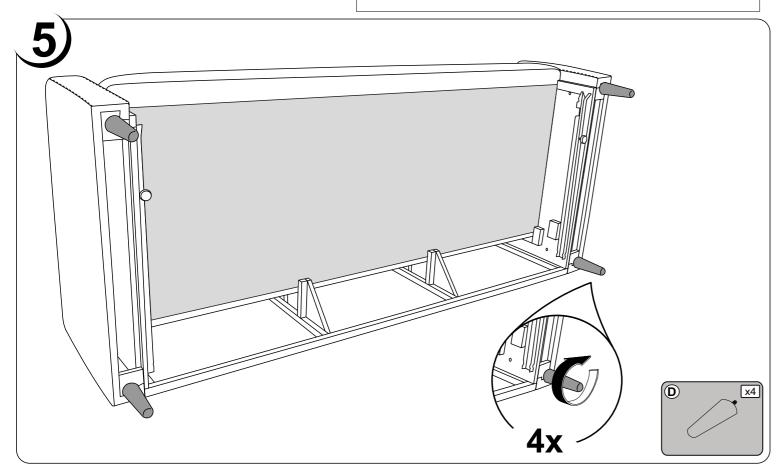

ERED<br>SURFACE | VARNISHED<br>WOOD | LEATHER<br>TEXTILE |
|----------------------------|-------------|-----------------------|----------------------|-------------------|--------------------|
| SOAPY WATER (NEUTRAL SOAP) | 0           | 0                     | 0                    | 0                 | 0                  |
| WATER WITH DETERGENT       |             | 0                     | 0                    |                   |                    |
| SPECIFIC SUPPLIER CLEANING |             |                       |                      |                   | 0                  |

# **ASSEMBLY INSTRUCTIONS**

1705172 SOFA 3P

# Jotex

# **ASSEMBLY INSTRUCTIONS**

1705172 SOFA 3P







# **ASSEMBLY INSTRUCTIONS**

1705172 SOFA 3P

# Jotex

# **ASSEMBLY INSTRUCTIONS**

1705172 SOFA 3P