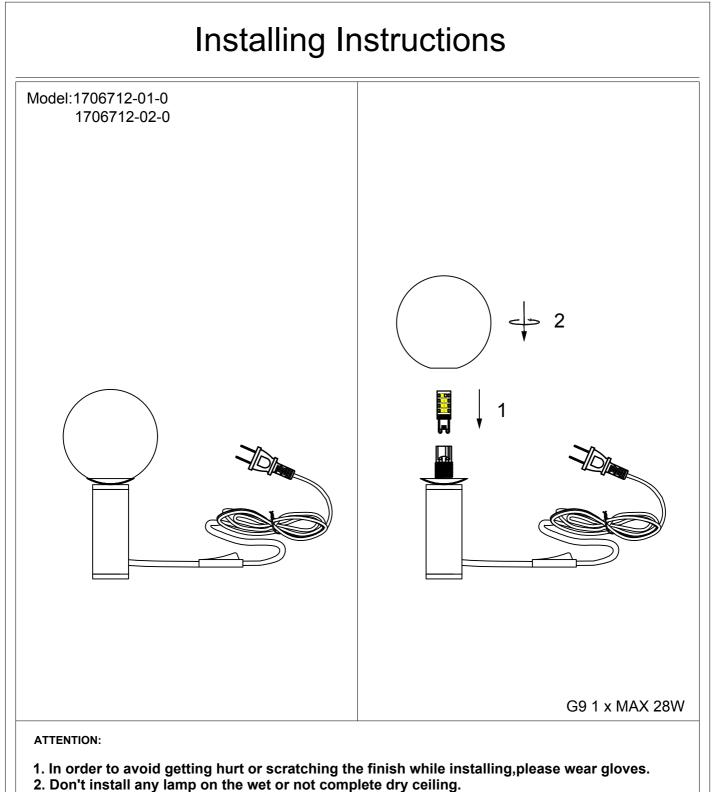

3. Don't leave the lamps close to acidic and alkaline chemicals or gases which are

corrosive.Don't wash the lamp by water.Please clean the lamp by a piece of clean,dry any soft cloth.Otherwise the lamp will get rusty.

- 4. Please take care whie installing the lampshades in case of avoiding breakage.
- 5. Please install the lamp under the instructions of professional electricians.

6. While installing, the power leads must be matched well and tightly. Make sure all the screws are tight enough before turning on the power . Otherwise it will cause the electrical components buring because of the short circuit of the terminals.

7. Please switch off the power first before installing ,cleaning the lamps or changing the bulbs. 8.Do not drag the wires and plugs overexertion.Disassembled at wil