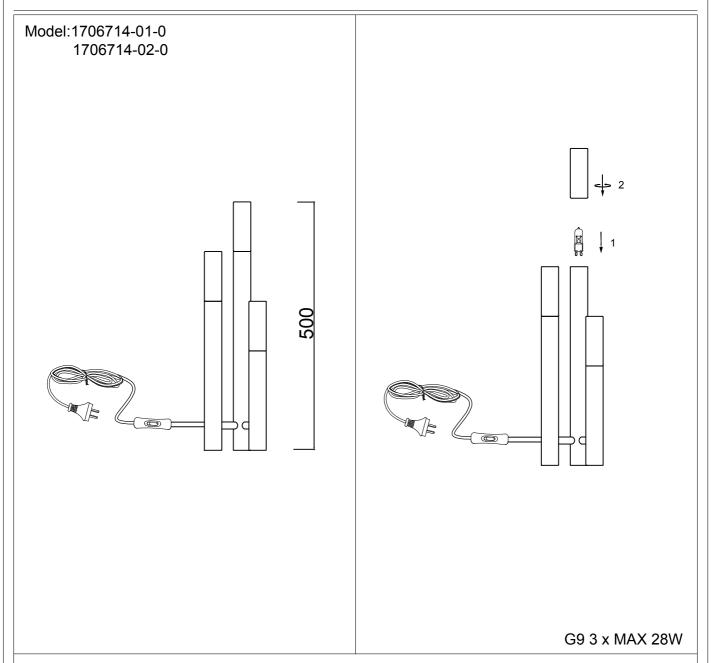

## **Installing Instructions**



## ATTENTION:

- 1. In order to avoid getting hurt or scratching the finish while installing, please wear gloves.
- 2. Don't install any lamp on the wet or not complete dry ceiling.
- 3. Don't leave the lamps close to acidic and alkaline chemicals or gases which are corrosive.Don't wash the lamp by water.Please clean the lamp by a piece of clean,dry any soft cloth.Otherwise the lamp will get rusty.
- 4. Please take care whie installing the lampshades in case of avoiding breakage.
- 5. Please install the lamp under the instructions of professional electricians.
- 6. While installing, the power leads must be matched well and tightly. Make sure all the screws are tight enough before turning on the power . Otherwise it will cause the electrical components buring because of the short circuit