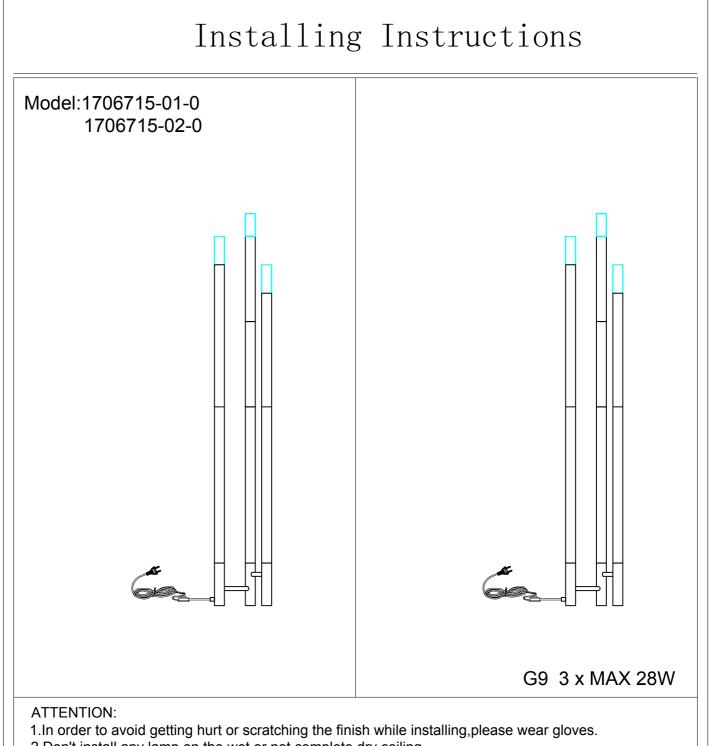

- 2.Don't install any lamp on the wet or not complete dry ceiling.
- 3.Don't leave the lamps close to acidic and alkaline chemicals or gases which are corrosive.Don't wash the lamp by water.Please clean the lamp by a piece of clean,dry any soft cloth.Otherwise the lamp will get rusty.
- 4.Please take care while installing the lampshades in case of avoiding breakage.
- 5. Please install the lamp under the instructions of professional electricians.
- 6.While installing, the power leads must be matched well and tightly. Make sure all the screws are tight enough before turning on the power .Otherwise it will cause the electrical components buring because of the short circuit of the terminals.
- 7.Please switch off the power first before installing ,cleaning the lamps or changing the bulbs.
- 8.Do not drag the wires and plugs overexertion.Disassembled at is not allowed.
- 9. In order to avoid danger, the damaged extention electric wire should be replaced by relevant qualified personnel.