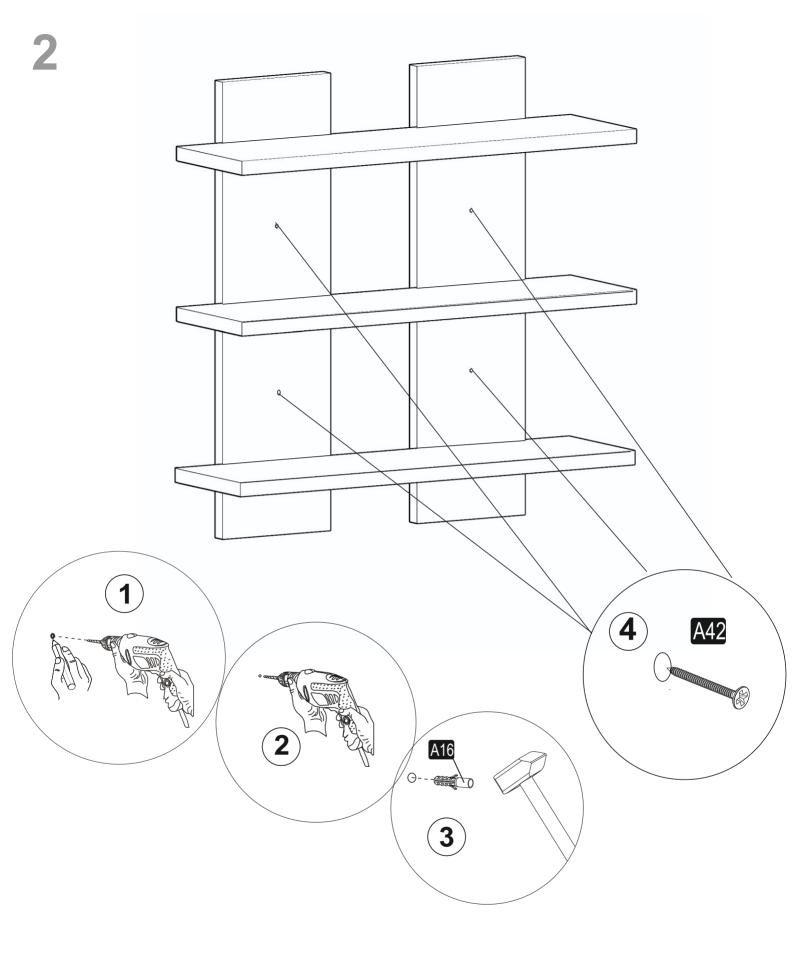

### ATTENTION !!

Minifix is the main connection material used in products. Before starting assembly, please check the drawings below.

## LEİLA

| A17 4×50   | A42 4x60  | A10 14mm   | A16 DB 8mm |    |
|------------|-----------|------------|------------|----|
| AU/<br>12x | 442<br>4x | 1.RENK 16x | <b>4</b> x | 0x |
|            |           |            |            |    |
| 0x         | 0x        | 0x         | 0x         | 0x |
|            |           |            |            |    |
| 0x         | 0x        | 0x         | 0x         | 0x |