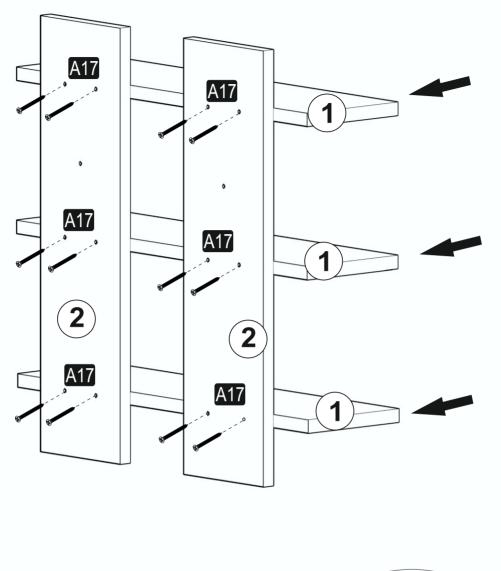

## LEİLA

| A17 4×50   | A42 4x60  | A10 14mm   | A16 DB 8mm |    |
|------------|-----------|------------|------------|----|
| AU/<br>12x | 442<br>4x | 1.RENK 16x | <b>4</b> x | 0x |
|            |           |            |            |    |
| 0x         | 0x        | 0x         | 0x         | 0x |
|            |           |            |            |    |
| 0x         | 0x        | 0x         | 0x         | 0x |