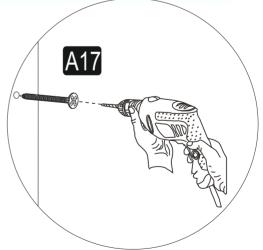

## LEİLA

| A17 4×50   | A42 4x60  | A10 14mm   | A16 DB 8mm |    |
|------------|-----------|------------|------------|----|
| AU/<br>12x | 442<br>4x | 1.RENK 16x | <b>4</b> x | 0x |
|            |           |            |            |    |
| 0x         | 0x        | 0x         | 0x         | 0x |
|            |           |            |            |    |
| 0x         | 0x        | 0x         | 0x         | 0x |