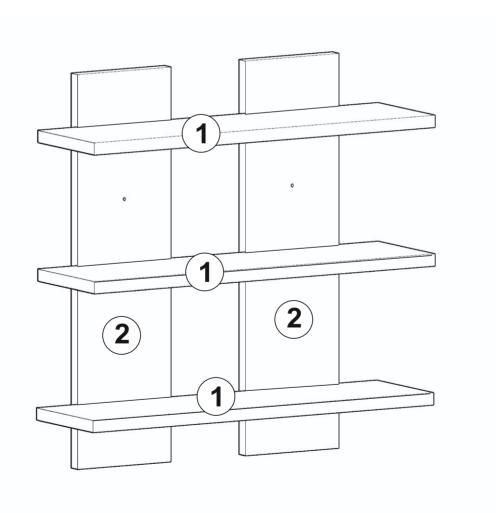

rposes. If you would like to use it, please contact us for further questions.

Do not directly contact your furniture with excessive heat, cold and humidity because the product can be affected...





### ATTENTION !!

Minifix is the main connection material used in products. Before starting assembly, please check the drawings below.



#### ACCESSORY LIST

## LEİLA

| A17 4×50   | A42 4x60  | A10 14mm   | A16 DB 8mm |    |
|------------|-----------|------------|------------|----|
| AU/<br>12x | 442<br>4x | 1.RENK 16x | <b>4</b> x | 0x |
|            |           |            |            |    |
| 0x         | 0x        | 0x         | 0x         | 0x |
|            |           |            |            |    |
| 0x         | 0x        | 0x         | 0x         | 0x |

#### **GENERAL VIEW**





1