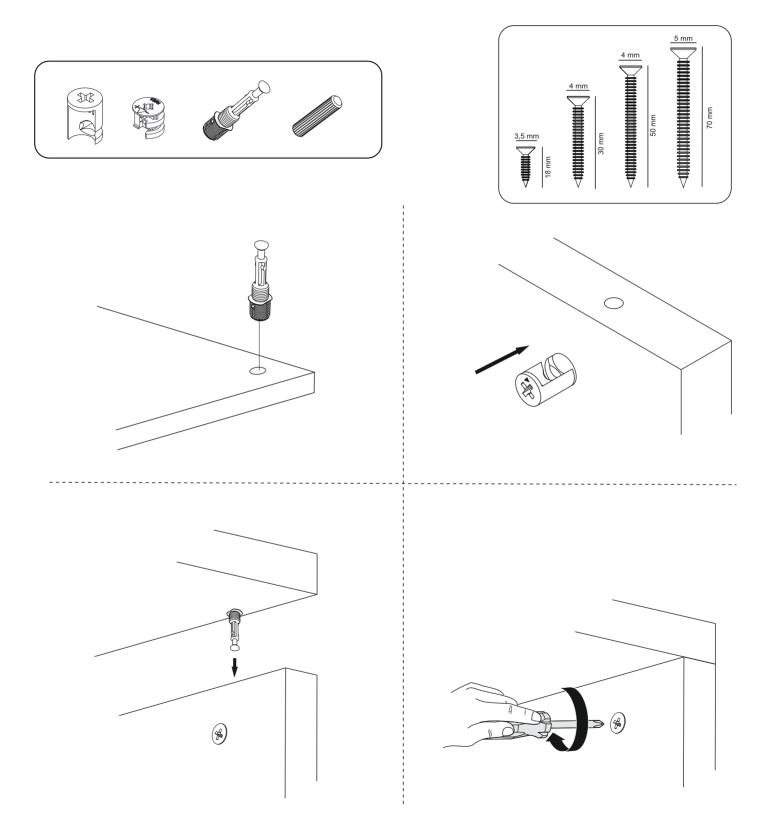

### ATTENTION !!

Minifix is the main connection material used in products. Before starting assembly, please check the drawings below.