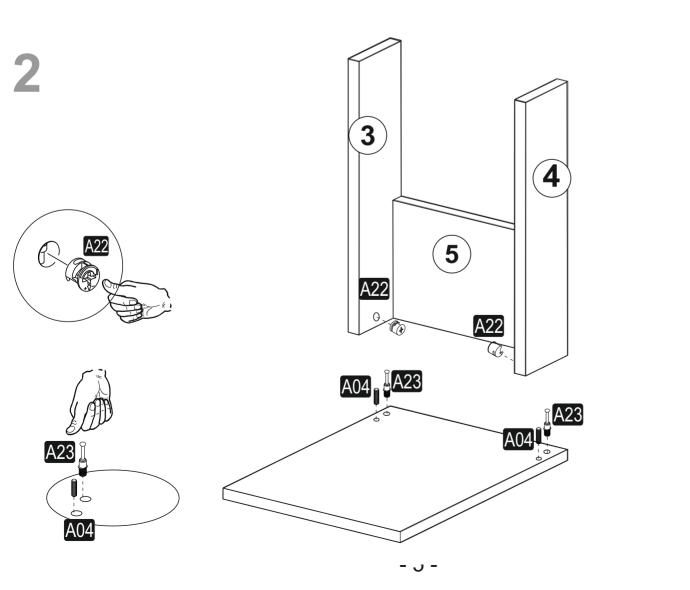

### **ATTENTION!!**

Minifix is the main connection material used in products. Before starting assembly, please check the drawings below.

#### **ACCESSORY LIST**