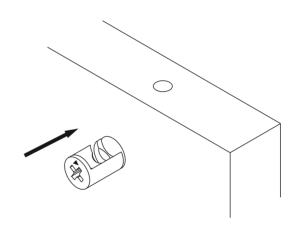

### **ATTENTION!!**

Minifix is the main connection material used in products. Before starting assembly, please check the drawings below.