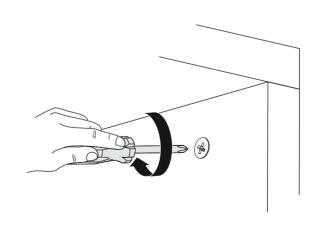

### **ATTENTION!!**

Minifix is the main connection material used in products. Before starting assembly, please check the drawings below.