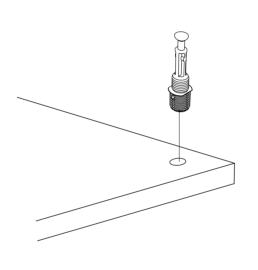

### **ATTENTION!!**

Minifix is the main connection material used in products. Before starting assembly, please check the drawings below.