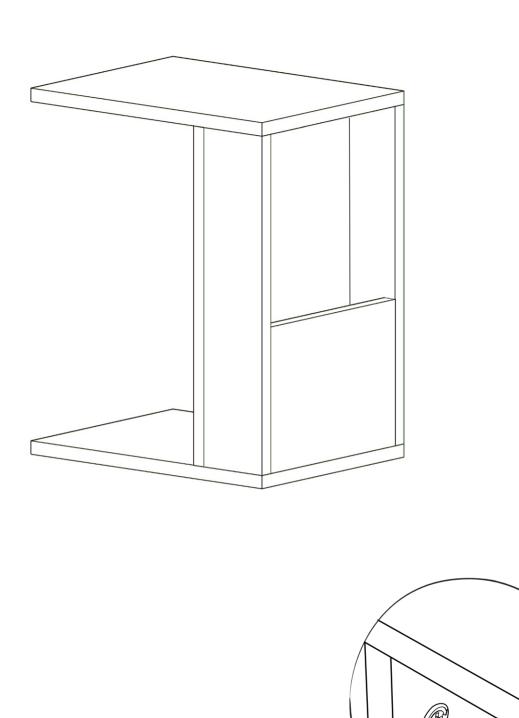

e to use it, please contact us for further questions.

Do not directly contact your furniture with excessive heat, cold and humidity because the product can be affected..

### **ATTENTION!!**

Minifix is the main connection material used in products. Before starting assembly, please check the drawings below.













#### **ACCESSORY LIST**

## SERÇE-SPARROW

| A23 Minifix M8 8x 8x | Minifix G18  15x14  Minifix G18  8x | 8x30 8x | A06 18 mm  RENK1 8x |    |
|----------------------|-------------------------------------|---------|---------------------|----|
| 0x                   | 0x                                  | 0x      | 0x                  | 0x |
| 0x                   | 0x                                  | 0x      | 0x                  | 0x |

#### **GENERAL VIEW**













A06