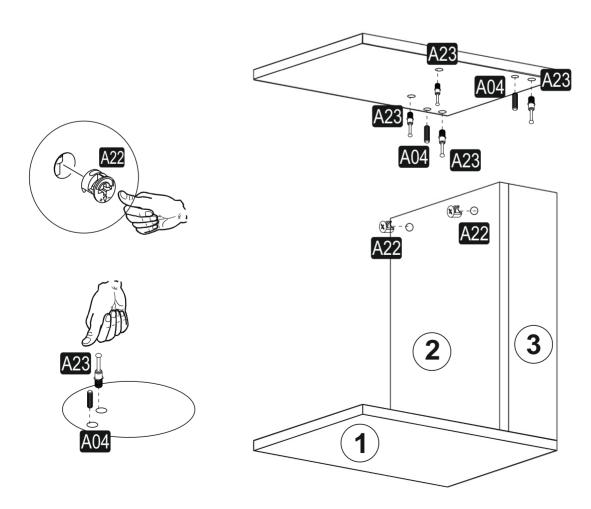

### **ATTENTION!!**

Minifix is the main connection material used in products. Before starting assembly, please check the drawings below.

#### **ACCESSORY LIST**