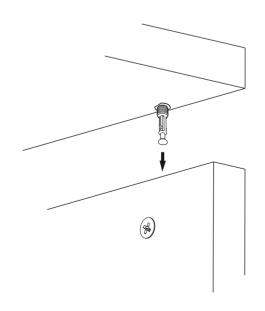

### **ATTENTION!!**

Minifix is the main connection material used in products. Before starting assembly, please check the drawings below.