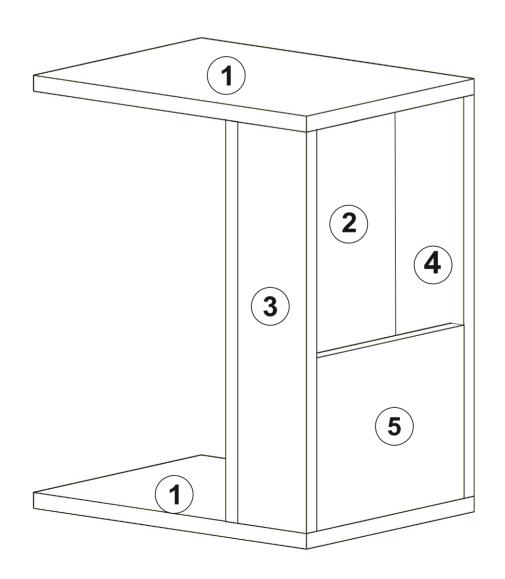

would like to use it, please contact us for further questions.

Do not directly contact your furniture with excessive heat, cold and humidity because the product can be affected..

### **ATTENTION!!**

Minifix is the main connection material used in products. Before starting assembly, please check the drawings below.













#### **ACCESSORY LIST**

## SERÇE-SPARROW

| A23 Minifix M8 8x 8x | Minifix G18  15x14  Minifix G18  8x | 8x30 8x | A06 18 mm  RENK1 8x |    |
|----------------------|-------------------------------------|---------|---------------------|----|
| 0x                   | 0x                                  | 0x      | 0x                  | 0x |
| 0x                   | 0x                                  | 0x      | 0x                  | 0x |

#### **GENERAL VIEW**













A06