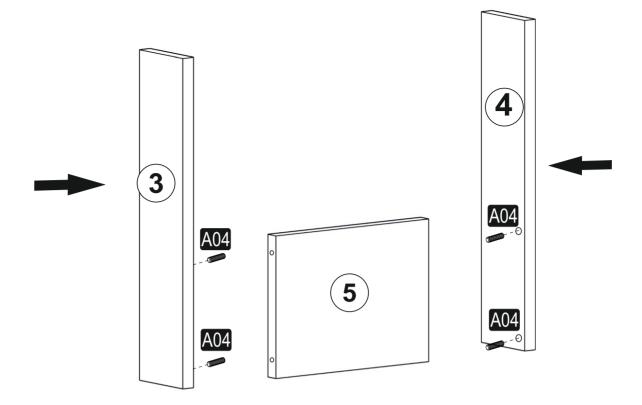

#### **ACCESSORY LIST**

## SERÇE-SPARROW

| A23 Minifix M8 8x 8x | Minifix G18  15x14  Minifix G18  8x | 8x30 8x | A06 18 mm  RENK1 8x |    |
|----------------------|-------------------------------------|---------|---------------------|----|
| 0x                   | 0x                                  | 0x      | 0x                  | 0x |
| 0x                   | 0x                                  | 0x      | 0x                  | 0x |