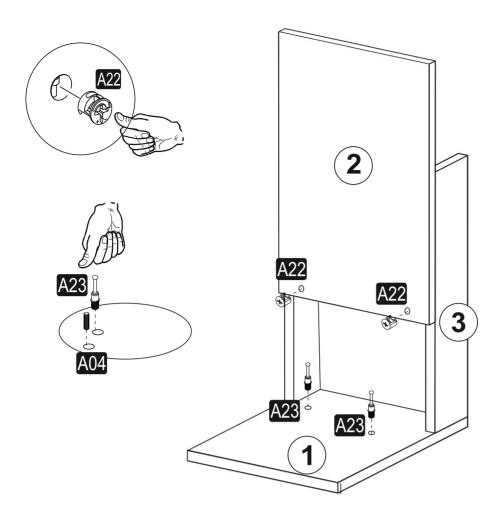

### **ATTENTION!!**

Minifix is the main connection material used in products. Before starting assembly, please check the drawings below.

#### **ACCESSORY LIST**