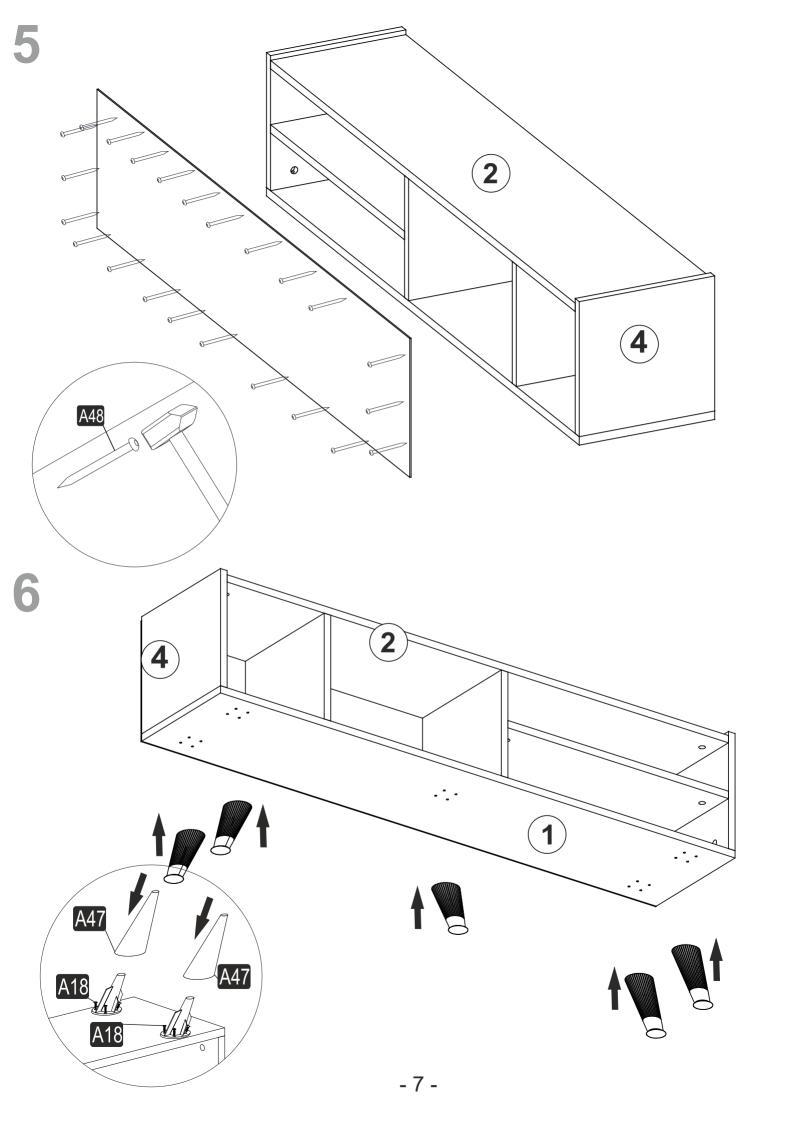

## **ATTENTION!!**

Minifix is the main connection material used in products. Before starting assembly, please check the drawings below.

### **ACCESSORY LIST**