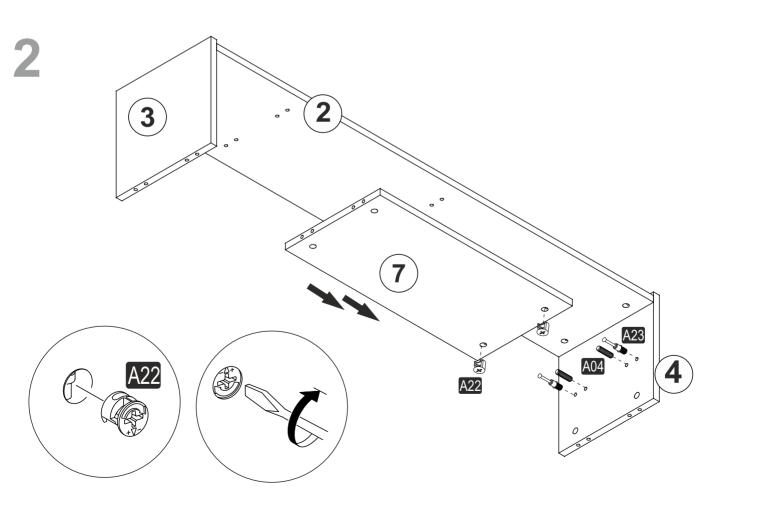

## **ATTENTION!!**

Minifix is the main connection material used in products. Before starting assembly, please check the drawings below.