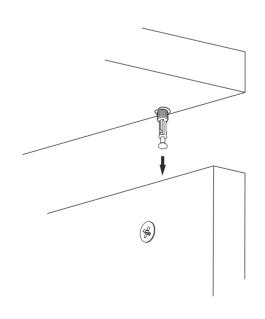

## **ATTENTION!!**

Minifix is the main connection material used in products. Before starting assembly, please check the drawings below.