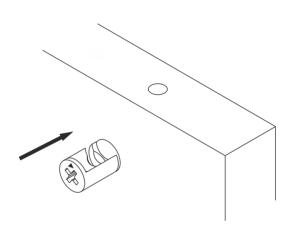

## **ATTENTION!!**

Minifix is the main connection material used in products. Before starting assembly, please check the drawings below.