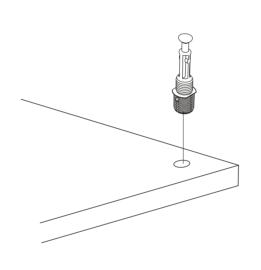

## **ATTENTION!!**

Minifix is the main connection material used in products. Before starting assembly, please check the drawings below.