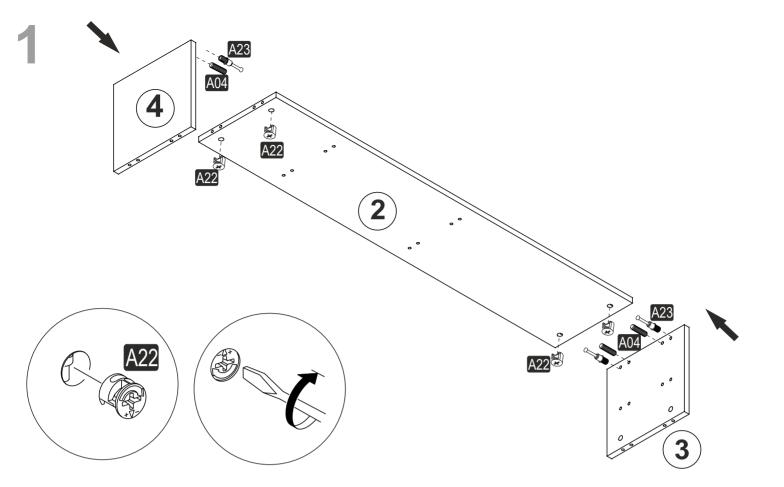

## **ATTENTION!!**

Minifix is the main connection material used in products. Before starting assembly, please check the drawings below.