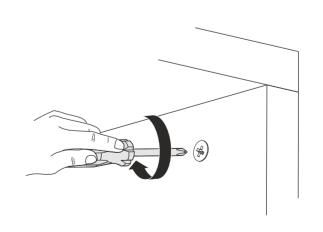

## **ATTENTION!!**

Minifix is the main connection material used in products. Before starting assembly, please check the drawings below.