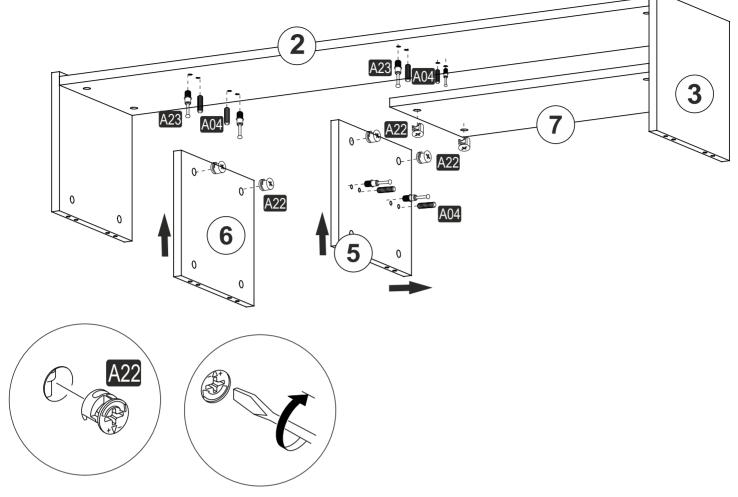

## **ATTENTION!!**

Minifix is the main connection material used in products. Before starting assembly, please check the drawings below.