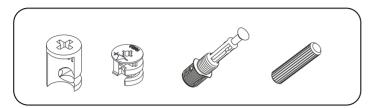

## **ATTENTION!!**

Minifix is the main connection material used in products. Before starting assembly, please check the drawings below.

### **ACCESSORY LIST**