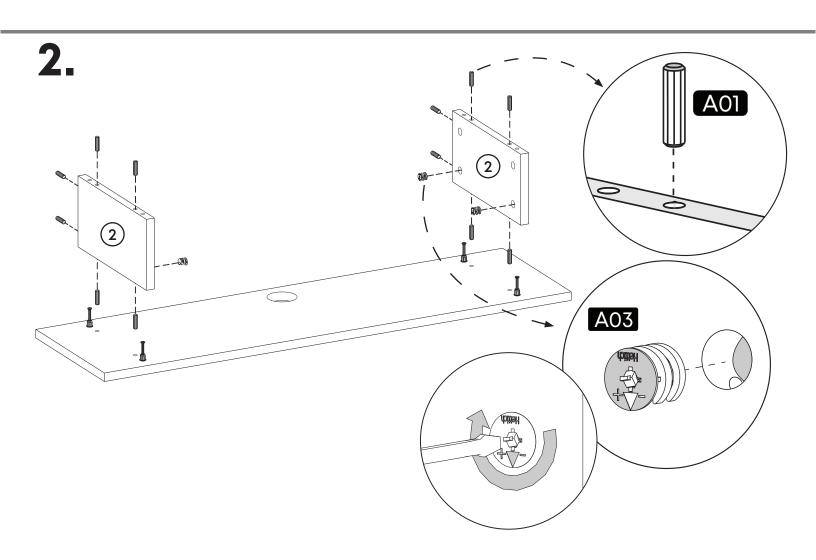

#### **How to instal Components**

\*Minifix is the main connection component used in Minima products.Before starting, please check the below figures

MINIFIX SCREW

**DOWEL** 

If the dowel is not required during the installation phase, it is not included in the package.

\*Please notice that there is an small arrow on A03 (minifix head). This arrow should show the direction of upper hole.

\*After attaching two pieces please turn the A03 (minifix head) clockwise direction with the help of a screwdriver.

\*Please do not over screw the minifix head since it may be broken if too much power is imposed.Just make sure that it is screwed to the direction "+" do not go any further.