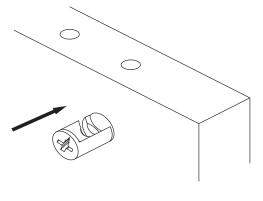

\*Please notice that there is an small arrow on A03 (minifix head). This arrow should show the direction of upper hole.

\*After attaching two pieces please turn the A03 (minifix head) clockwise direction with the help of a screwdriver.