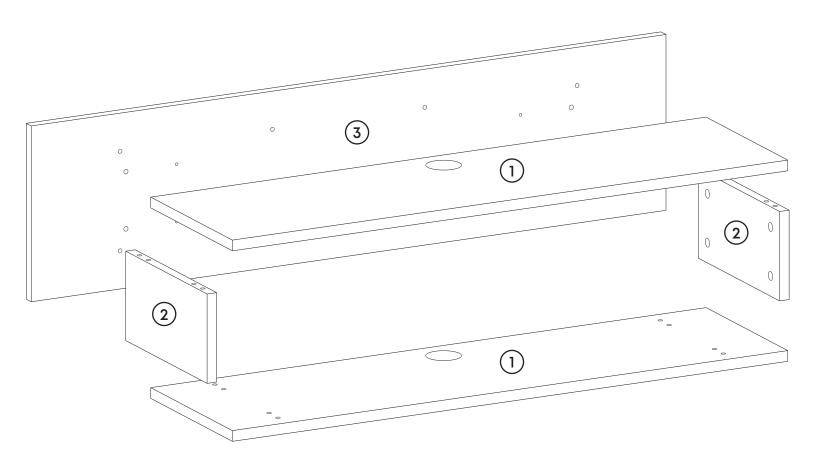

#### Components

| Part1 | 1x |
|-------|----|
| Part2 | 1x |
| Part3 | 2x |
| Total | 4x |