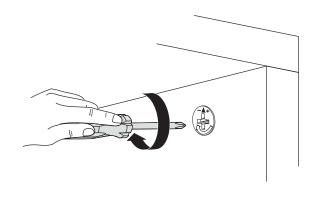

1x |
|-------|----|
| Part2 | 1x |
| Part3 | 2x |
| Total | 4x |



### **Accessory Parts**







#### **How to instal Components**

\*Minifix is the main connection component used in Minima products.Before starting, please check the below figures







MINIFIX SCREW



**DOWEL** 

If the dowel is not required during the installation phase, it is not included in the package.



\*Please notice that there is an small arrow on A03 (minifix head). This arrow should show the direction of upper hole.



\*After attaching two pieces please turn the A03 (minifix head) clockwise direction with the help of a screwdriver.



\*Please do not over screw the minifix head since it may be broken if too much power is imposed.Just make sure that it is screwed to the direction "+" do not go any further.



#### 1.











6.

**Drill The Wall** 

**Install The Dowel** 









# contact us for support

contact@minimadecor.com www.minimadecor.com www.minimadecor.us