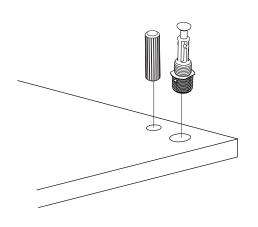

\*Please notice that there is an small arrow on A03 (minifix head). This arrow should show the direction of upper hole.

\*After attaching two pieces please turn the A03 (minifix head) clockwise direction with the help of a screwdriver.

\*Please do not over screw the minifix head since it may be broken if too much power is imposed.Just make sure that it is screwed to the direction "+" do not go any further.