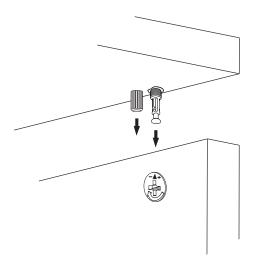

\*Please notice that there is an small arrow on A03 (minifix head). This arrow should show the direction of upper hole.

\*After attaching two pieces please turn the A03 (minifix head) clockwise direction with the help of a screwdriver.

\*Please do not over screw the minifix head since it may be broken if too much power is imposed.Just make sure that it is screwed to the direction "+" do not go any further.