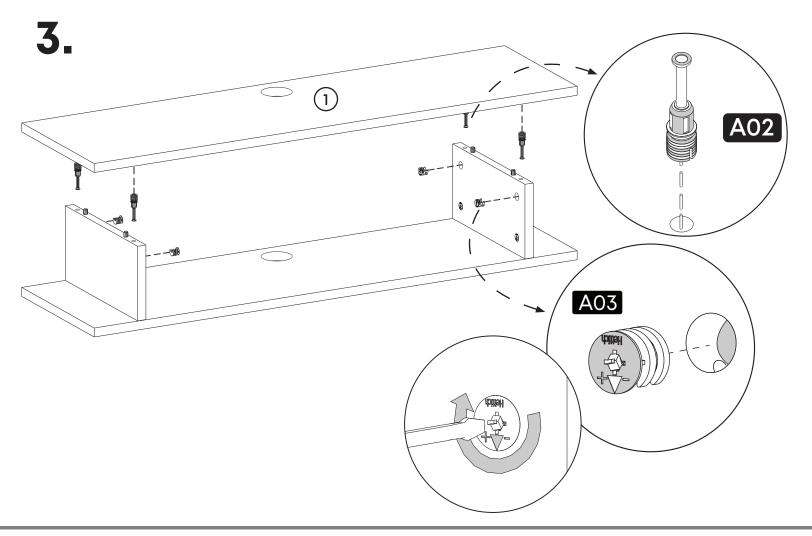

#### **How to instal Components**

\*Minifix is the main connection component used in Minima products.Before starting, please check the below figures

MINIFIX SCREW

**DOWEL** 

If the dowel is not required during the installation phase, it is not included in the package.

\*Please notice that there is an small arrow on A03 (minifix head). This arrow should show the direction of upper hole.

\*After attaching two pieces please turn the A03 (minifix head) clockwise direction with the help of a screwdriver.

\*Please do not over screw the minifix head since it may be broken if too much power is imposed.Just make sure that it is screwed to the direction "+" do not go any further.