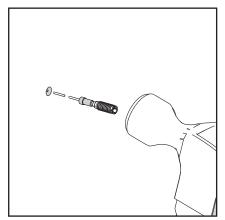

**Accessory Parts**







#### **How to instal Components**

\*Minifix is the main connection component used in Minima products.Before starting, please check the below figures







MINIFIX SCREW



**DOWEL** 

If the dowel is not required during the installation phase, it is not included in the package.



\*Please notice that there is an small arrow on A03 (minifix head). This arrow should show the direction of upper hole.



\*After attaching two pieces please turn the A03 (minifix head) clockwise direction with the help of a screwdriver.



\*Please do not over screw the minifix head since it may be broken if too much power is imposed.Just make sure that it is screwed to the direction "+" do not go any further.



#### 1.











6.

**Drill The Wall** 

**Install The Dowel** 









# contact us for support

contact@minimadecor.com www.minimadecor.com www.minimadecor.us