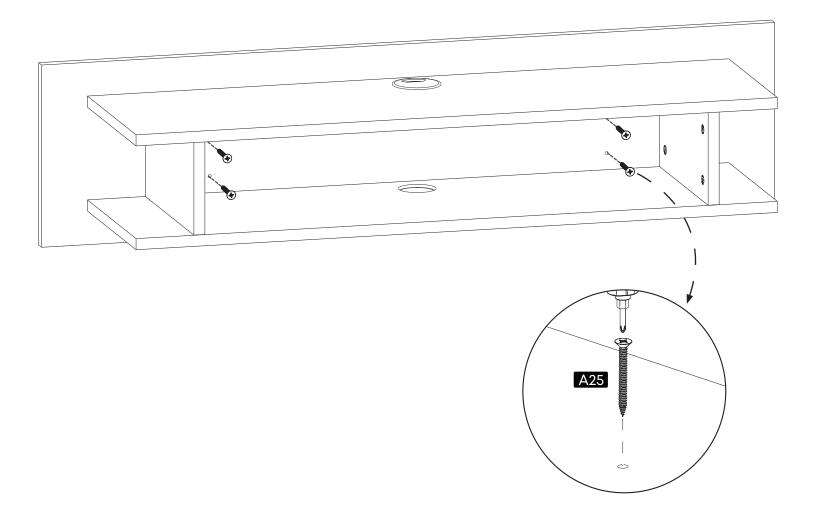

Accessory Parts**







#### **How to instal Components**

\*Minifix is the main connection component used in Minima products.Before starting, please check the below figures







MINIFIX SCREW



**DOWEL** 

If the dowel is not required during the installation phase, it is not included in the package.



\*Please notice that there is an small arrow on A03 (minifix head). This arrow should show the direction of upper hole.



\*After attaching two pieces please turn the A03 (minifix head) clockwise direction with the help of a screwdriver.



\*Please do not over screw the minifix head since it may be broken if too much power is imposed.Just make sure that it is screwed to the direction "+" do not go any further.



#### 1.











6.

**Drill The Wall** 

**Install The Dowel** 









# contact us for support

contact@minimadecor.com www.minimadecor.com www.minimadecor.us