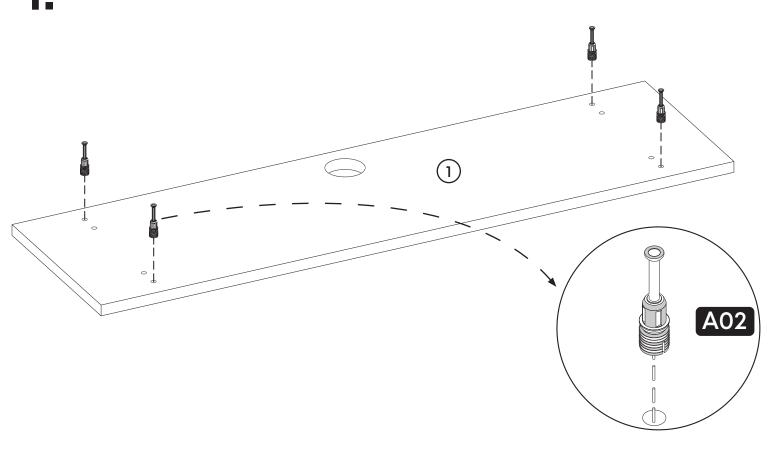

#### Components

| Part1 | 1x |
|-------|----|
| Part2 | 1x |
| Part3 | 2x |
| Total | 4x |

### **Accessory Parts**

#### **How to instal Components**

\*Minifix is the main connection component used in Minima products.Before starting, please check the below figures

MINIFIX SCREW

**DOWEL** 

If the dowel is not required during the installation phase, it is not included in the package.