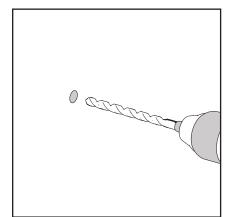

# **Accessory Parts**







#### **How to instal Components**

\*Minifix is the main connection component used in Minima products.Before starting, please check the below figures







MINIFIX SCREW



**DOWEL** 

If the dowel is not required during the installation phase, it is not included in the package.



\*Please notice that there is an small arrow on A03 (minifix head). This arrow should show the direction of upper hole.



\*After attaching two pieces please turn the A03 (minifix head) clockwise direction with the help of a screwdriver.



\*Please do not over screw the minifix head since it may be broken if too much power is imposed.Just make sure that it is screwed to the direction "+" do not go any further.



#### 1.











6.

**Drill The Wall** 

**Install The Dowel** 









# contact us for support

contact@minimadecor.com www.minimadecor.com www.minimadecor.us