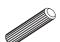

#### **How to instal Components**

\*Minifix is the main connection component used in Minima products.Before starting, please check the below figures

MINIFIX SCREW

**DOWEL** 

If the dowel is not required during the installation phase, it is not included in the package.