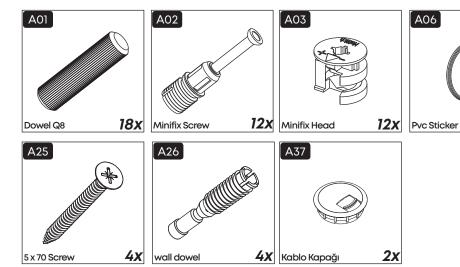

that you completed the first product, the start the next one. Please make sure that you select correct numbered part and use specific connector to assemble. We do not recommend any modification or rotation in assembly. Please follow the manual carefully.



Do not use your furniture for out of purposes. If you would like to use it out of purpose or would like to do some modification or rotation, please contact us for more details.

Please do not expose your furniture with excessive heat, cold and humidity because product can be affected negatively.



Web Site: www.minimadecor.com
Phone Number: +1 (302) 893-9213
E-mail:contact@minimadecor.com

## **Prepare To Start**



#### Components

| Part1 | 1x |
|-------|----|
| Part2 | 1x |
| Part3 | 2x |
| Total | 4x |



### **Accessory Parts**







#### **How to instal Components**

\*Minifix is the main connection component used in Minima products.Before starting, please check the below figures







MINIFIX SCREW



**DOWEL** 

If the dowel is not required during the installation phase, it is not included in the package.



\*Please notice that there is an small arrow on A03 (minifix head). This arrow should show the direction of upper hole.



\*After attaching two pieces please turn the A03 (minifix head) clockwise direction with the help of a screwdriver.



\*Please do not over screw the minifix head since it may be broken if too much power is imposed.Just make sure that it is screwed to the direction "+" do not go any further.



#### 1.











6.

**Drill The Wall** 

**Install The Dowel** 









# contact us fo