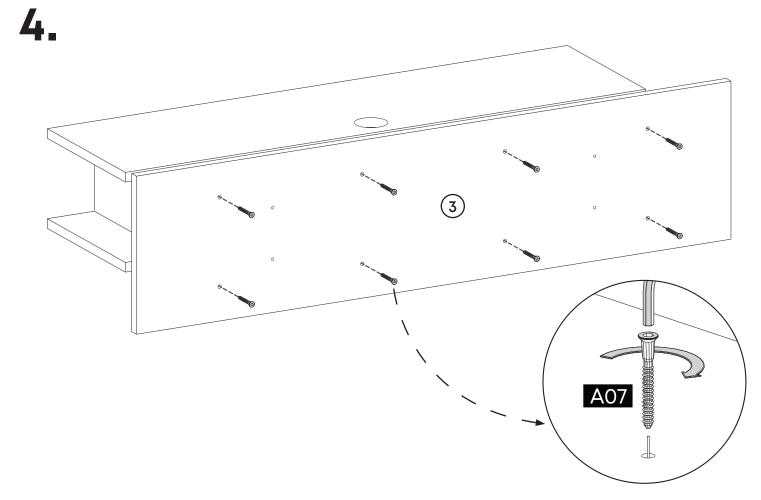

-|
| Part2 | 1x |
| Part3 | 2x |
| Total | 4x |



### **Accessory Parts**







#### **How to instal Components**

\*Minifix is the main connection component used in Minima products.Before starting, please check the below figures







MINIFIX SCREW



**DOWEL** 

If the dowel is not required during the installation phase, it is not included in the package.



\*Please notice that there is an small arrow on A03 (minifix head). This arrow should show the direction of upper hole.



\*After attaching two pieces please turn the A03 (minifix head) clockwise direction with the help of a screwdriver.



\*Please do not over screw the minifix head since it may be broken if too much power is imposed.Just make sure that it is screwed to the direction "+" do not go any further.



#### 1.











6.

**Drill The Wall** 

**Install The Dowel** 









# contact us for support

contact@minimadecor.com www.minimadecor.com www.minimadecor.us