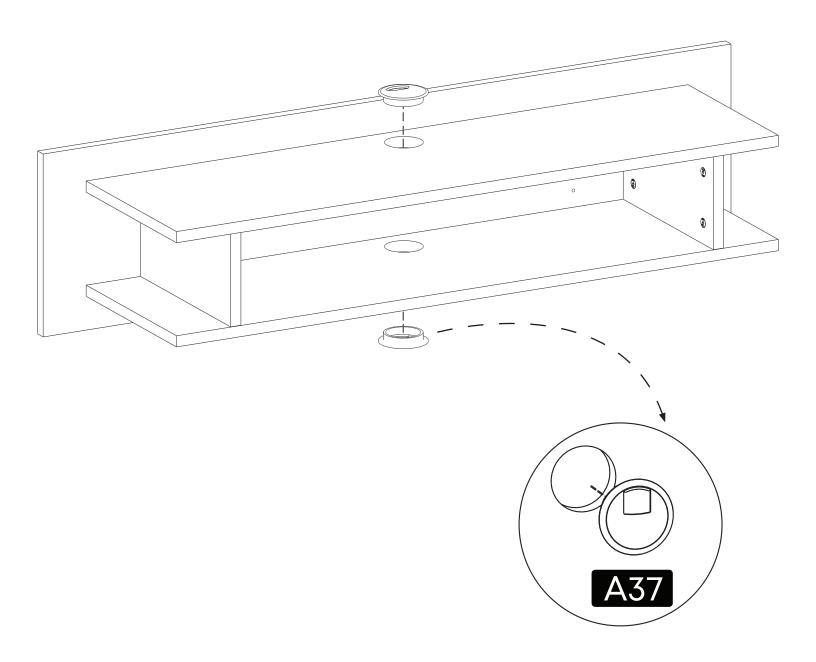

| Part2 | 1x |
| Part3 | 2x |
| Total | 4x |



### **Accessory Parts**







#### **How to instal Components**

\*Minifix is the main connection component used in Minima products.Before starting, please check the below figures







MINIFIX SCREW



**DOWEL** 

If the dowel is not required during the installation phase, it is not included in the package.



\*Please notice that there is an small arrow on A03 (minifix head). This arrow should show the direction of upper hole.



\*After attaching two pieces please turn the A03 (minifix head) clockwise direction with the help of a screwdriver.



\*Please do not over screw the minifix head since it may be broken if too much power is imposed.Just make sure that it is screwed to the direction "+" do not go any further.



#### 1.











6.

**Drill The Wall** 

**Install The Dowel** 









# contact us for support

contact@minimadecor.com www.minimadecor.com www.minimadecor.us