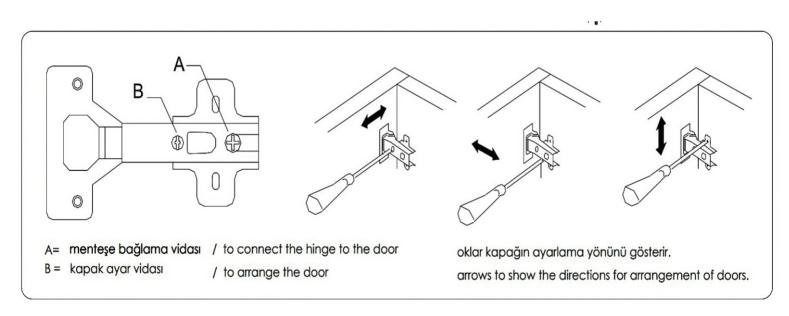

## **ATTENTION!!**

Minifix is the main connection material used in products. Before starting assembly, please check the drawings below...