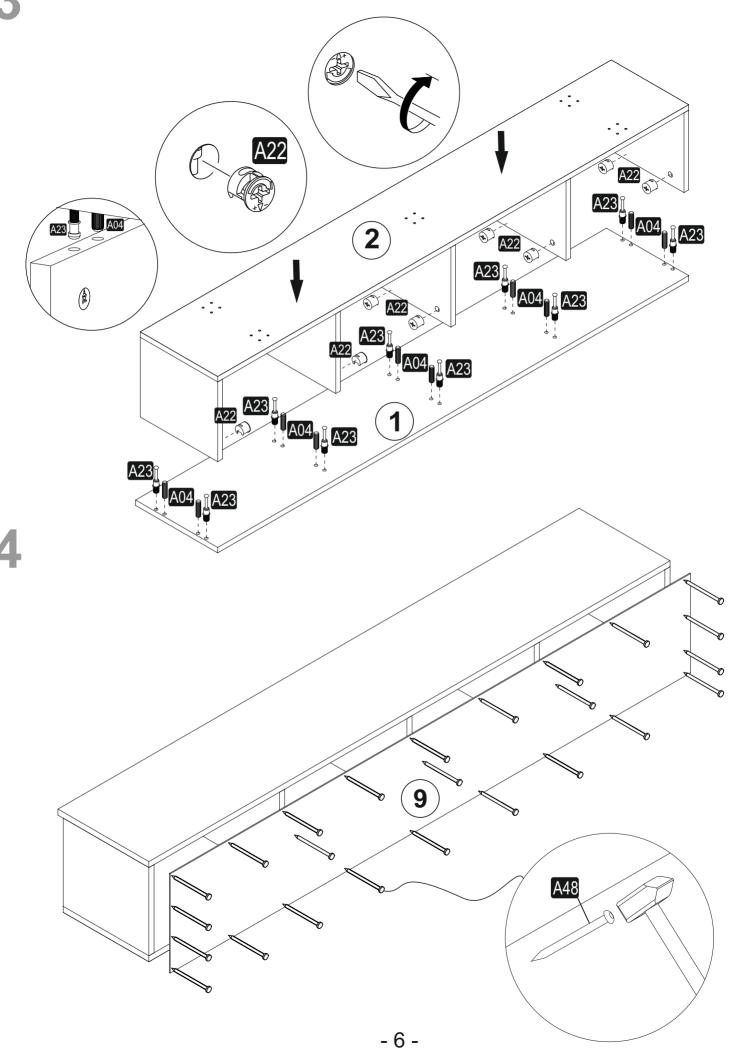

## **ATTENTION!!**

Minifix is the main connection material used in products. Before starting assembly, please check the drawings below...