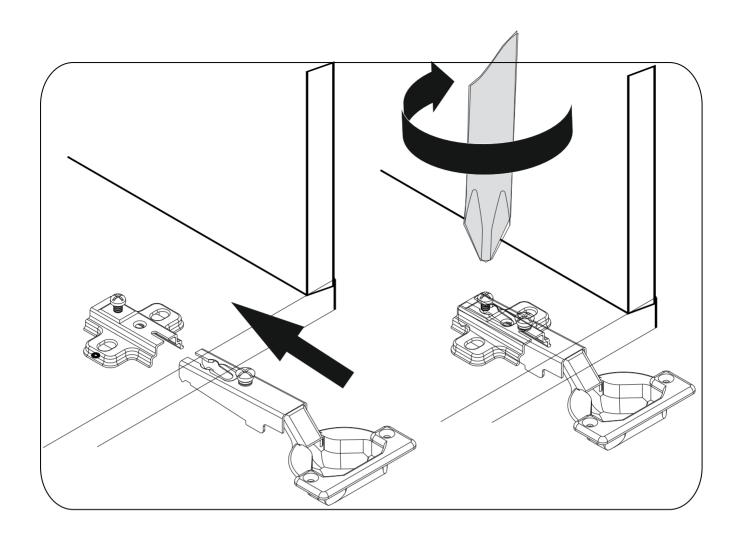

## **ATTENTION!!**

Minifix is the main connection material used in products. Before starting assembly, please check the drawings below...