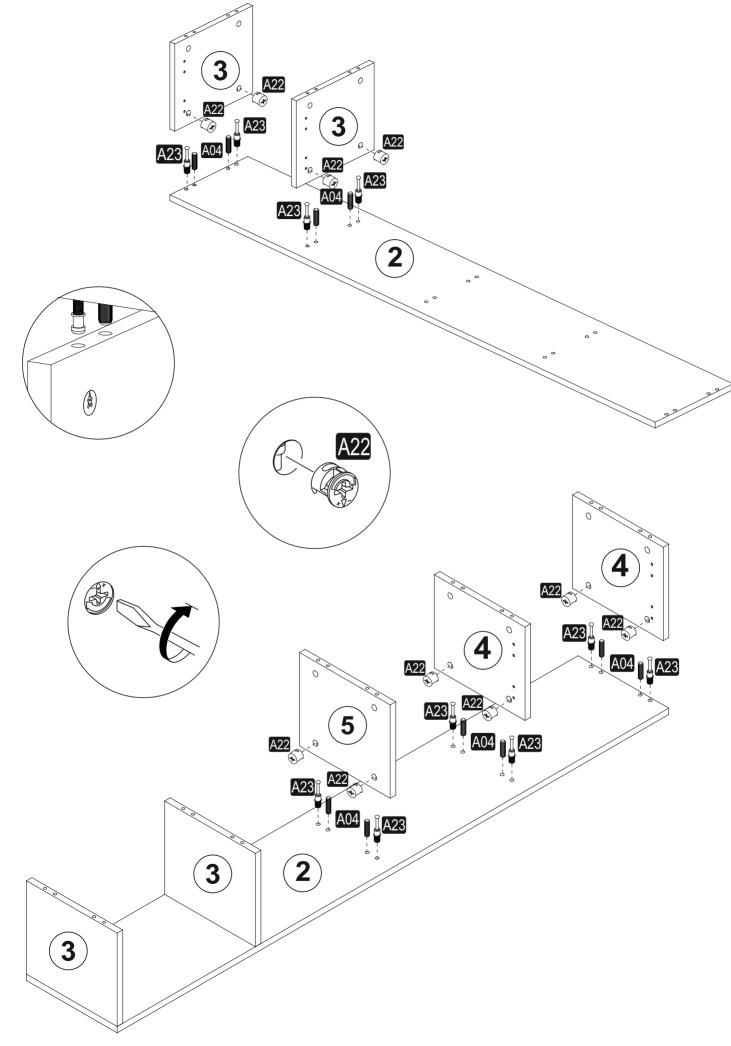

## **ATTENTION!!**

Minifix is the main connection material used in products. Before starting assembly, please check the drawings below...