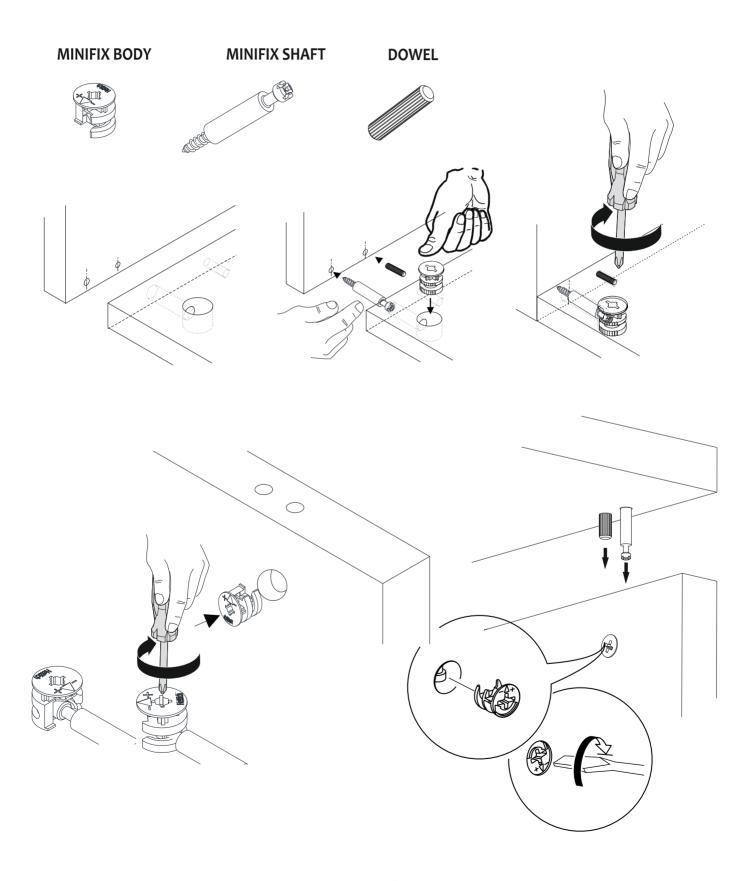

## **ATTENTION!!**

Minifix is the main connection material used in products. Before starting assembly, please check the drawings below...