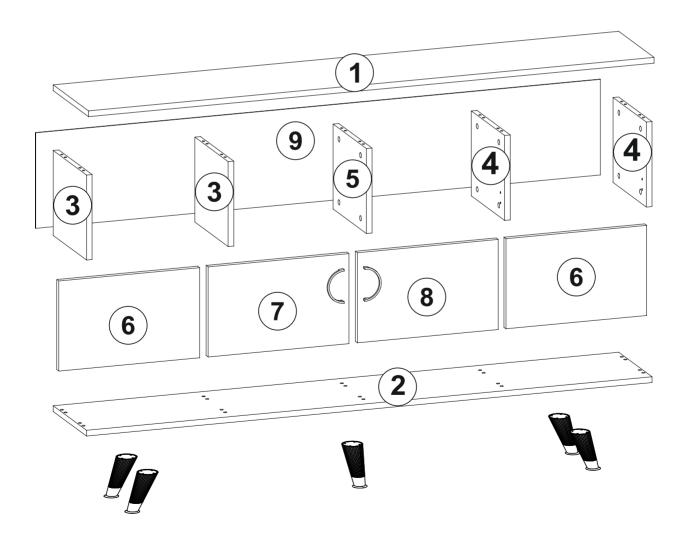

e components with a damp cloth.
Also for usual cleaning, this will be enough.

Although all the products are produced and packed carefully, sometimes happen that some component is damaged during the transportation. In such a case please check the missing or damaged part and do not hesitate to contact us. You can send

Do not use your furniture for out of purposes. If you would like to use it, please contact us for further questions.

Do not directly contact your furniture with excessive heat, cold and humidity because the product can be affected..

Parça 1
Parça 2
Parça 2







## **ATTENTION!!**

Minifix is the main connection material used in products. Before starting assembly, please check the drawings below...



### **ACCESSORY LIST**

## **LUXIA TV STAND**



#### **GENERAL VIEW**