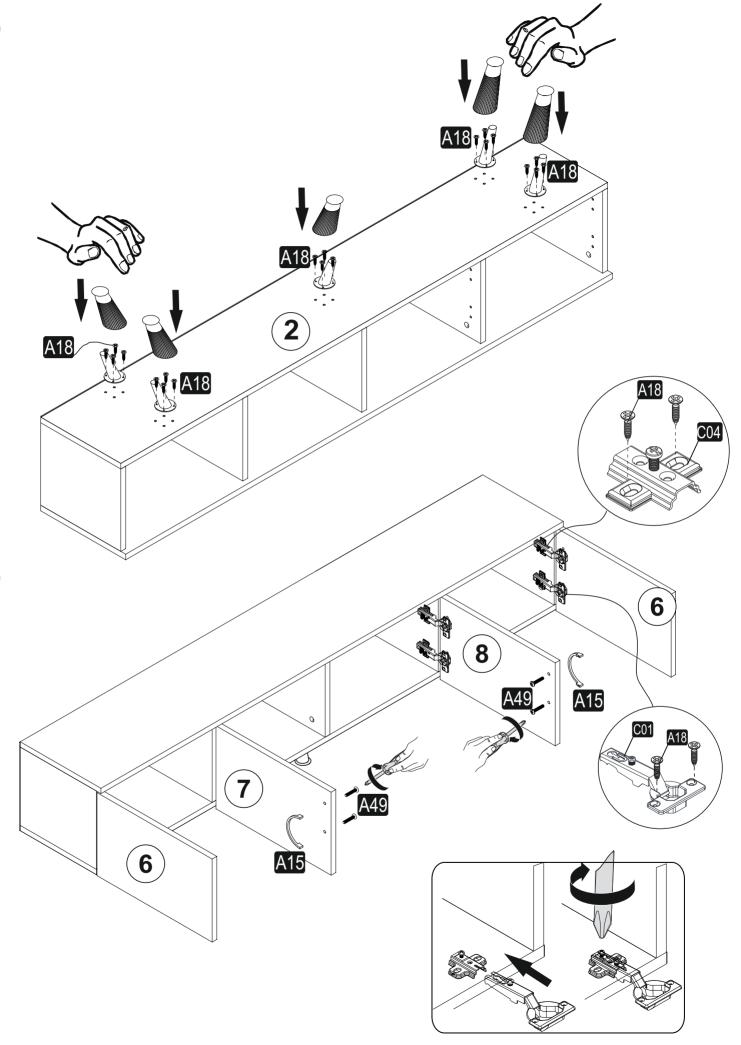

## **ATTENTION!!**

Minifix is the main connection material used in products. Before starting assembly, please check the drawings below...