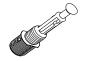

#### **How to instal Components**

\*Minifix is the main connection component used in Minima products.Before starting, please check the below figures

MINIFIX SCREW

**DOWEL** 

If the dowel is not required during the installation phase, it is not included in the package.