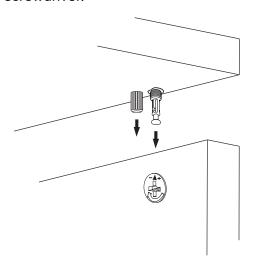

\*Please notice that there is an small arrow on A03 (minifix head). This arrow should show the direction of upper hole.

\*After attaching two pieces please turn the A03 (minifix head) clockwise direction with the help of a screwdriver.

\*Please do not over screw the minifix head since it may be broken if too much power is imposed.Just make sure that it is screwed to the direction "+" do not go any further.

2.

**3**.

**Drill The Wall** 