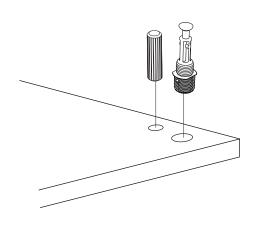

\*Please do not over screw the minifix head since it may be broken if too much power is imposed.Just make sure that it is screwed to the direction "+" do not go any further.

2.

**3**.

**Drill The Wall** 

**Install The Screw** 

Install The Dowel

4.