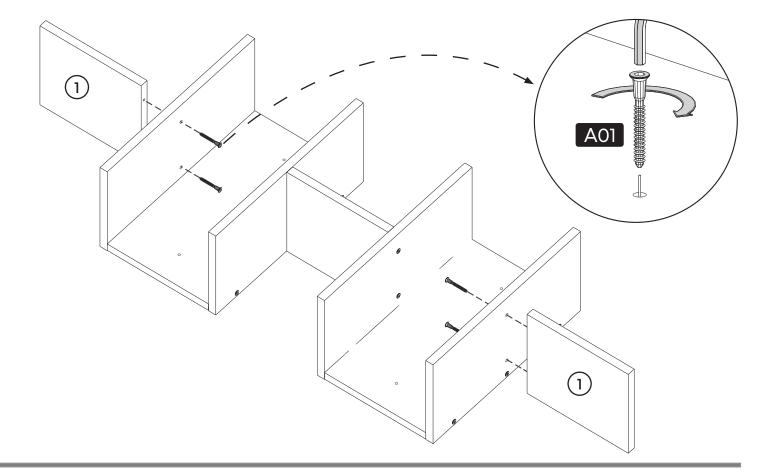

Before starting, please check all components and accessories according to the provided list. If you purchased more than one product, to prevent confusion, be sure that you completed the first product, the start the next one. Please make sure that you select correct numbered part and use specific connector to assemble. We do not recommend any modification or rotation in assembly. Please follow the manual carefully.

\*Please notice that there is an small arrow on A03 (minifix head). This arrow should show the direction of upper hole.

\*After attaching two pieces please turn the A03 (minifix head) clockwise direction with the help of a screwdriver.

\*Please do not over screw the minifix head since it may be broken if too much power is imposed.Just make sure that it is screwed to the direction "+" do not go any further.

2.

**3**.

**Drill The Wall** 