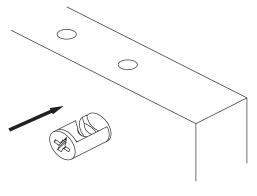

#### **How to instal Components**

\*Minifix is the main connection component used in Minima products.Before starting, please check the below figures

MINIFIX SCREW

**DOWEL** 

If the dowel is not required during the installation phase, it is not included in the package.

\*Please notice that there is an small arrow on A03 (minifix head). This arrow should show the direction of upper hole.

\*After attaching two pieces please turn the A03 (minifix head) clockwise direction with the help of a screwdriver.