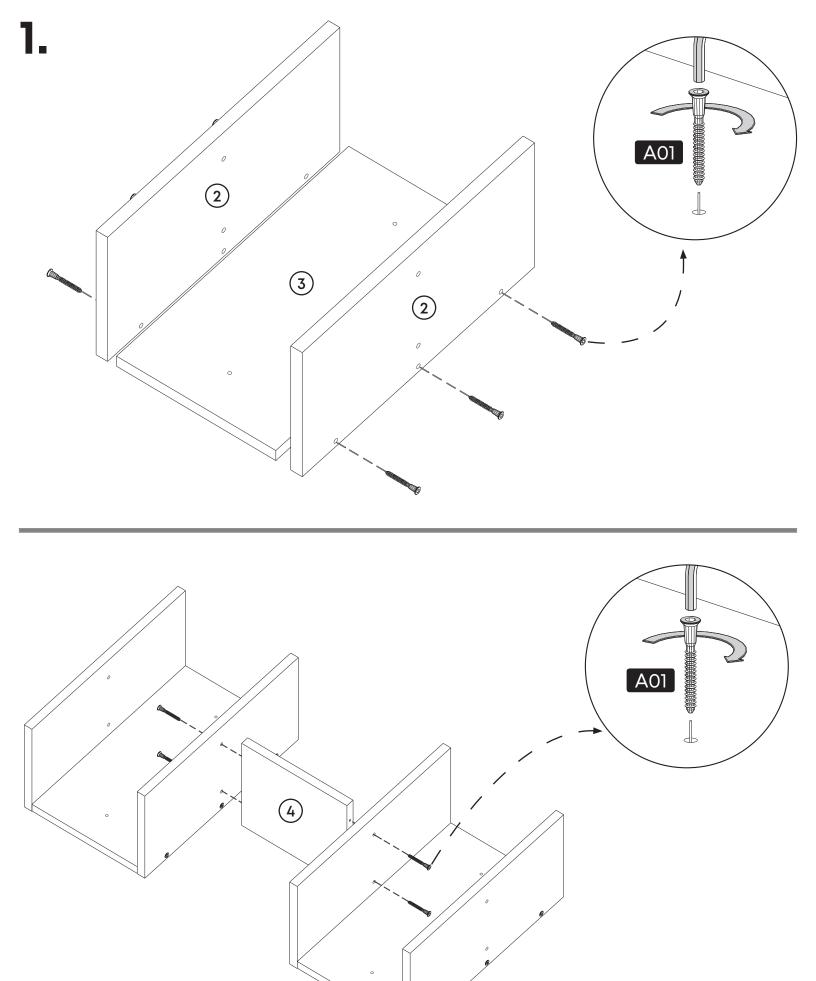

#### **Components**

| Part1 | 2x |
|-------|----|
| Part2 | 4x |
| Part3 | 2x |
| Part4 | 1x |
| Total | 9x |

#### **Accessory Parts**