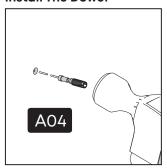

#### **How to instal Components**

\*Minifix is the main connection component used in Minima products.Before starting, please check the below figures







MINIFIX SCREW



**DOWEL** 

If the dowel is not required during the installation phase, it is not included in the package.



\*Please notice that there is an small arrow on A03 (minifix head). This arrow should show the direction of upper hole.



\*After attaching two pieces please turn the A03 (minifix head) clockwise direction with the help of a screwdriver.



\*Please do not over screw the minifix head since it may be broken if too much power is imposed.Just make sure that it is screwed to the direction "+" do not go any further.





2.



**3**.



**Drill The Wall** 



**Install The Screw** 



Install The Dowel



4.



## contact us for support

contact@minimadecor.com www.minimadecor.com www.minimadecor.us