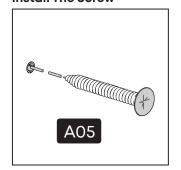

**Accessory Parts**











#### **How to instal Components**

\*Minifix is the main connection component used in Minima products.Before starting, please check the below figures







MINIFIX SCREW



**DOWEL** 

If the dowel is not required during the installation phase, it is not included in the package.



\*Please notice that there is an small arrow on A03 (minifix head). This arrow should show the direction of upper hole.



\*After attaching two pieces please turn the A03 (minifix head) clockwise direction with the help of a screwdriver.



\*Please do not over screw the minifix head since it may be broken if too much power is imposed.Just make sure that it is screwed to the direction "+" do not go any further.





2.



**3**.



**Drill The Wall** 



**Install The Screw** 



Install The Dowel



4.



## contact us for support

contact@minimadecor.com www.minimadecor.com www.minimadecor.us