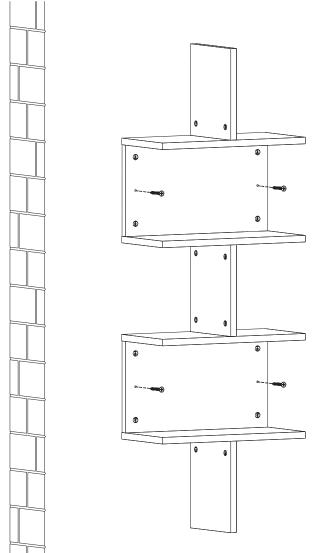

#### **Otto Wall Shelf**

Assembly guide

#### **Components**

| Part1 | 2x |
|-------|----|
| Part2 | 4x |
| Part3 | 2x |
| Part4 | 1x |
| Total | 9x |