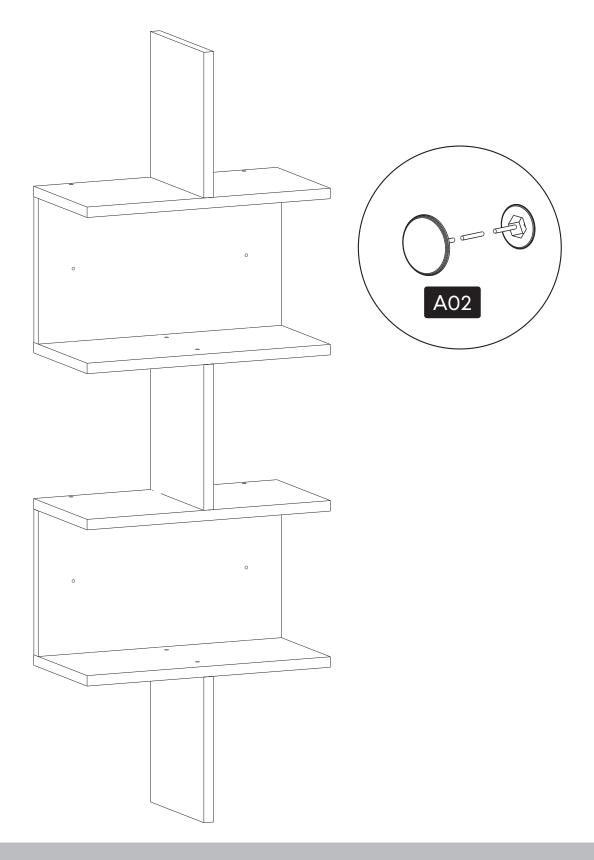

#### **How to instal Components**

\*Minifix is the main connection component used in Minima products.Before starting, please check the below figures

MINIFIX SCREW

**DOWEL** 

If the dowel is not required during the installation phase, it is not included in the package.

\*Please notice that there is an small arrow on A03 (minifix head). This arrow should show the direction of upper hole.

\*After attaching two pieces please turn the A03 (minifix head) clockwise direction with the help of a screwdriver.

\*Please do not over screw the minifix head since it may be broken if too much power is imposed.Just make sure that it is screwed to the direction "+" do not go any further.

2.

**3**.

**Drill The Wall** 