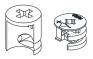

#### **How to instal Components**

\*Minifix is the main connection component used in Minima products.Before starting, please check the below figures

MINIFIX SCREW

**DOWEL** 

If the dowel is not required during the installation phase, it is not included in the package.

\*Please notice that there is an small arrow on A03 (minifix head). This arrow should show the direction of upper hole.

\*After attaching two pieces please turn the A03 (minifix head) clockwise direction with the help of a screwdriver.

\*Please do not over screw the minifix head since it may be broken if too much power is imposed.Just make sure that it is screwed to the direction "+" do not go any further.

2.

**3**.

**Drill The Wall** 