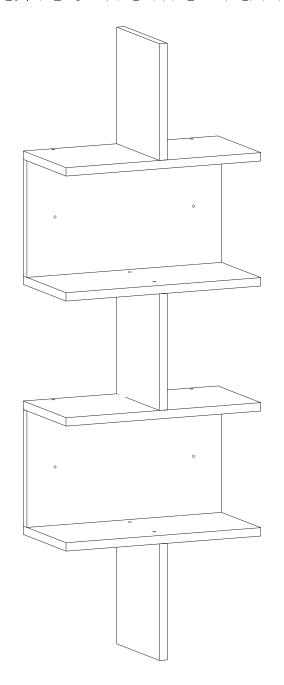

#### **Otto Wall Shelf**

Assembly guide

#### **Components**

| Part1 | 2x |
|-------|----|
| Part2 | 4x |
| Part3 | 2x |
| Part4 | 1x |
| Total | 9x |