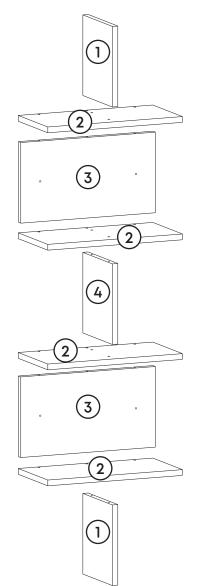

#### **Components**

| Part1 | 2x |
|-------|----|
| Part2 | 4x |
| Part3 | 2x |
| Part4 | 1x |
| Total | 9x |