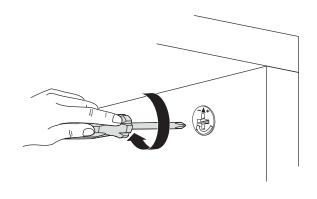

\*Please notice that there is an small arrow on A03 (minifix head). This arrow should show the direction of upper hole.

\*After attaching two pieces please turn the A03 (minifix head) clockwise direction with the help of a screwdriver.

\*Please do not over screw the minifix head since it may be broken if too much power is imposed.Just make sure that it is screwed to the direction "+" do not go any further.

2.

**3**.

**Drill The Wall** 