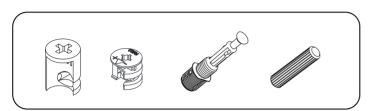

### **ATTENTION!!**

Minifix is the main connection material used in products. Before starting assembly, please check the drawings below.

#### **ACCESSORY LIST**