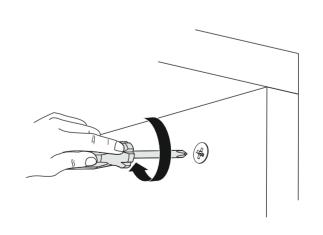

### **ATTENTION!!**

Minifix is the main connection material used in products. Before starting assembly, please check the drawings below.