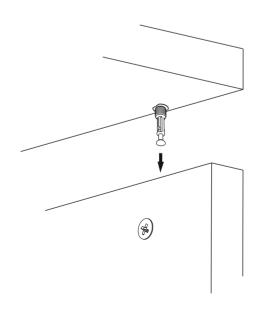

### **ATTENTION!!**

Minifix is the main connection material used in products. Before starting assembly, please check the drawings below.