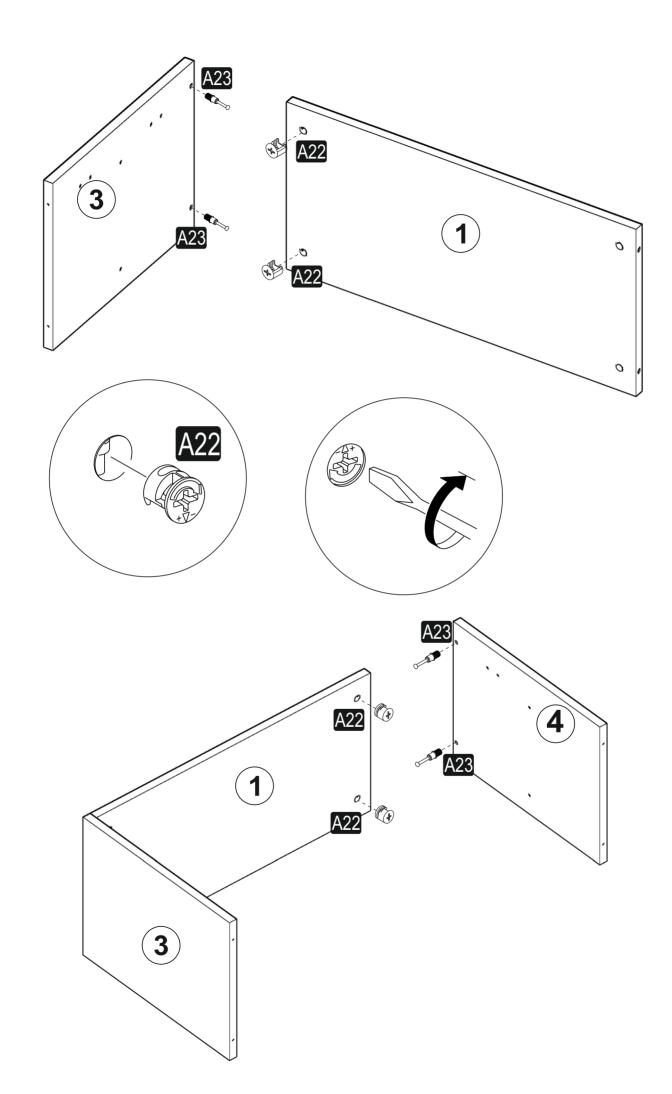

### **ATTENTION!!**

Minifix is the main connection material used in products. Before starting assembly, please check the drawings below.