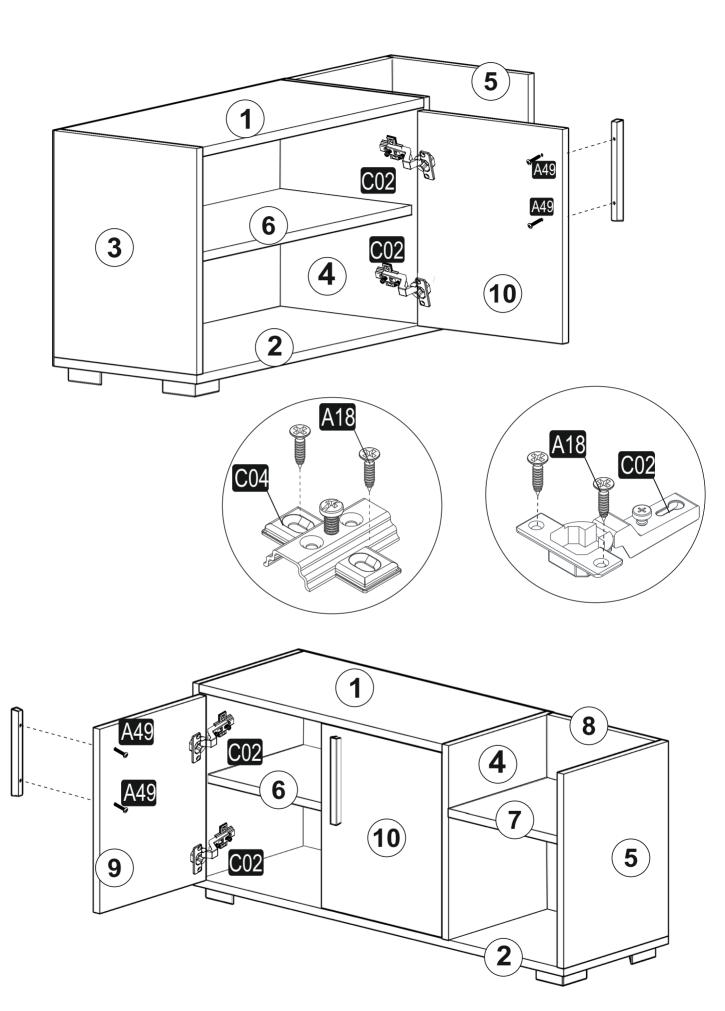

### **ATTENTION!!**

Minifix is the main connection material used in products. Before starting assembly, please check the drawings below.