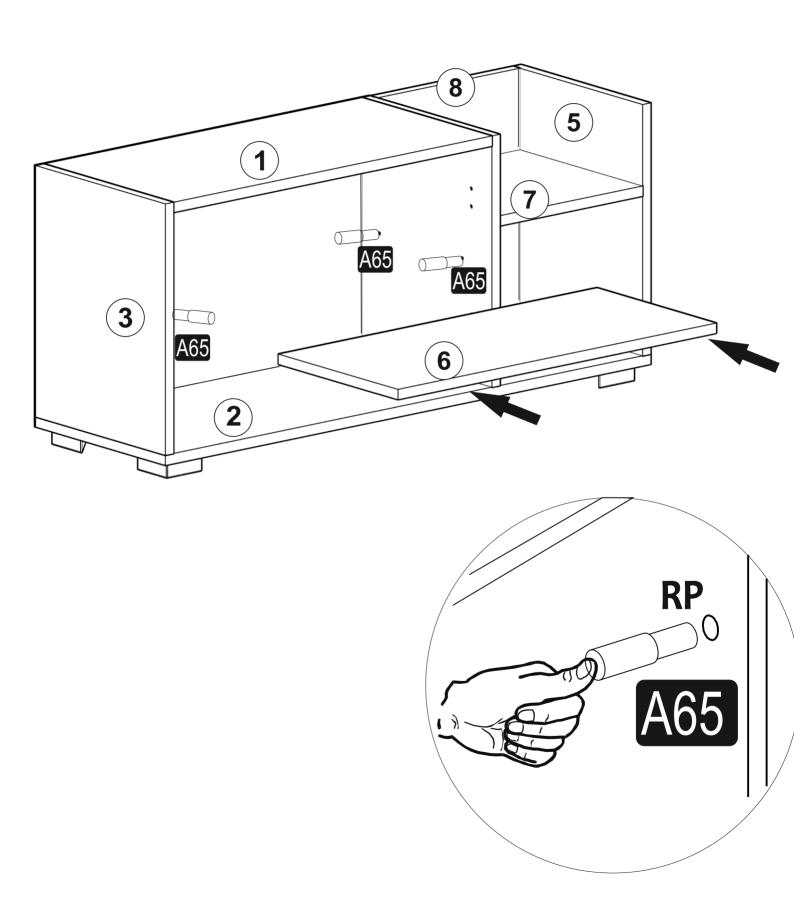

### **ATTENTION!!**

Minifix is the main connection material used in products. Before starting assembly, please check the drawings below.