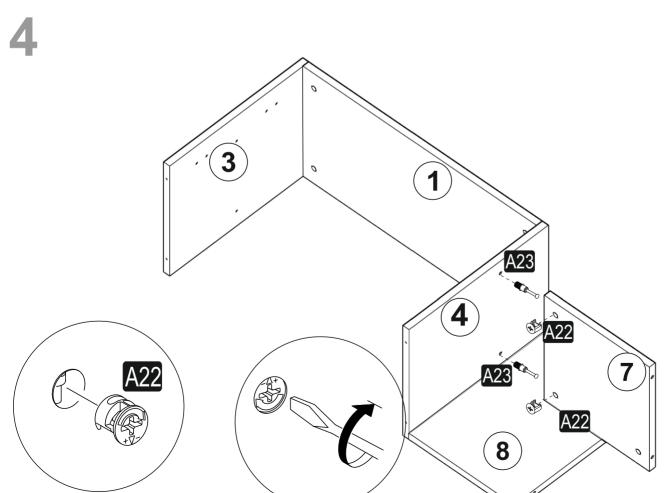

### **ATTENTION!!**

Minifix is the main connection material used in products. Before starting assembly, please check the drawings below.