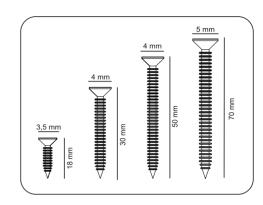

### **ATTENTION!!**

Minifix is the main connection material used in products. Before starting assembly, please check the drawings below.