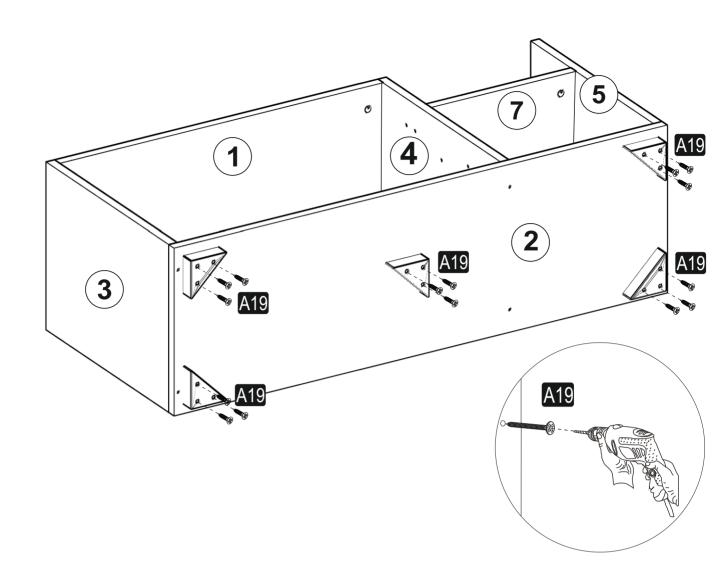

### **ATTENTION!!**

Minifix is the main connection material used in products. Before starting assembly, please check the drawings below.