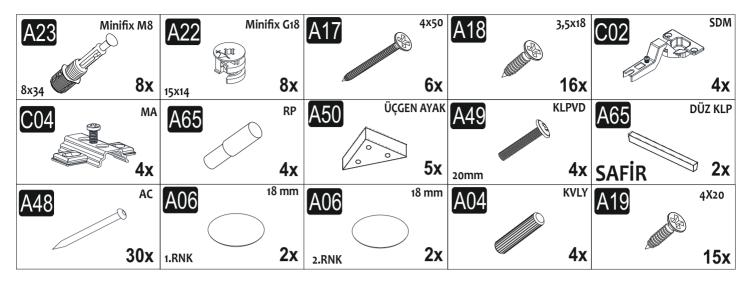

assembling.



Before start assembling, please clean all the components with a damp cloth.
Also for usual cleaning, this will be enough.



Although all the products are produced and packed carefully, sometimes happen that some component is damaged during the transportation. In such a case please check the missing or damaged part and do not hesitate to contact us.



Do not use your furniture for out of purposes. If you would like to use it, please contact us for further questions.

Do not directly contact your furniture with excessive heat, cold and humidity because the product can be affected..

### **ATTENTION!!**

Minifix is the main connection material used in products. Before starting assembly, please check the drawings below.













#### **ACCESSORY LIST**

#### **SUNRISE**



**GENERAL VIEW** 

















## 10