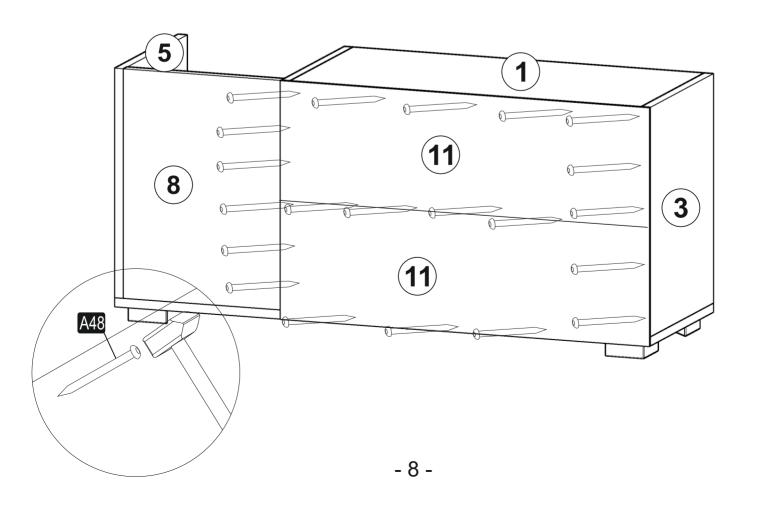

### **ATTENTION!!**

Minifix is the main connection material used in products. Before starting assembly, please check the drawings below.