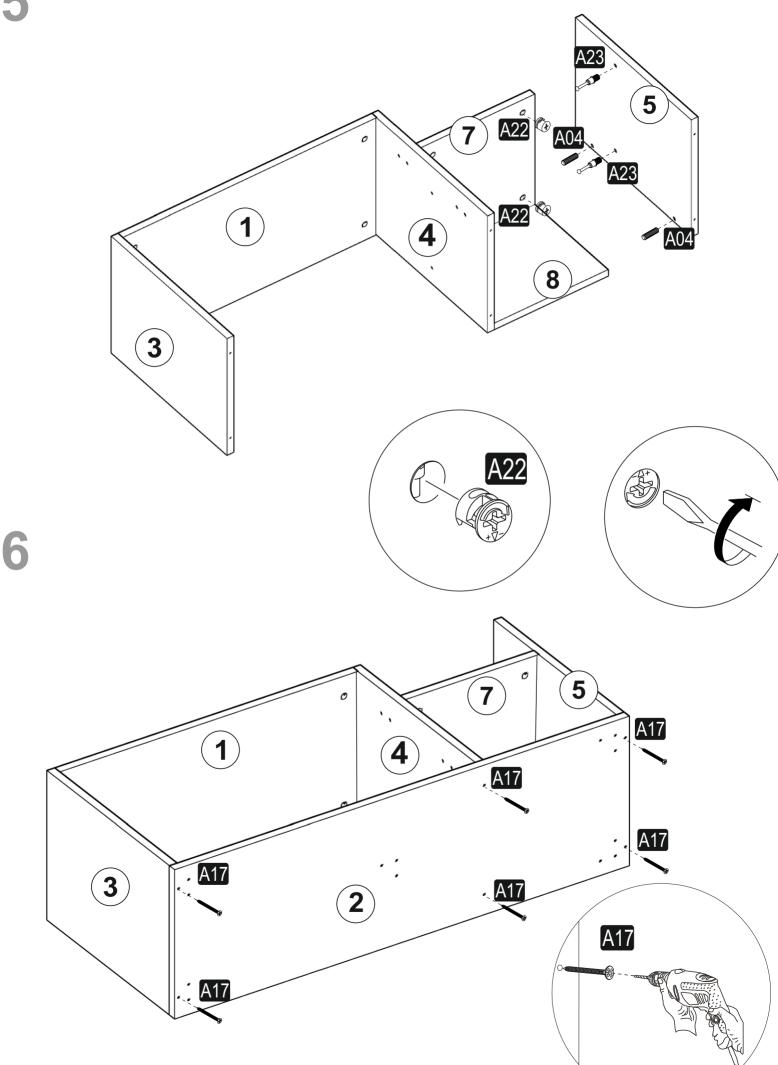

### **ATTENTION!!**

Minifix is the main connection material used in products. Before starting assembly, please check the drawings below.