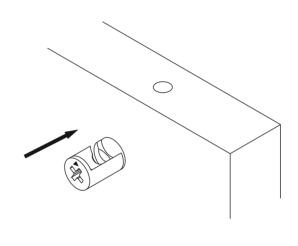

### **ATTENTION!!**

Minifix is the main connection material used in products. Before starting assembly, please check the drawings below.