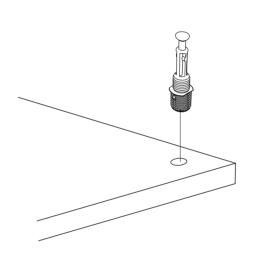

### **ATTENTION!!**

Minifix is the main connection material used in products. Before starting assembly, please check the drawings below.