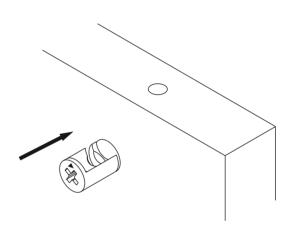

# **ATTENTION!!**

Minifix is the main connection material used in products. Before starting assembly, please check the drawings below.