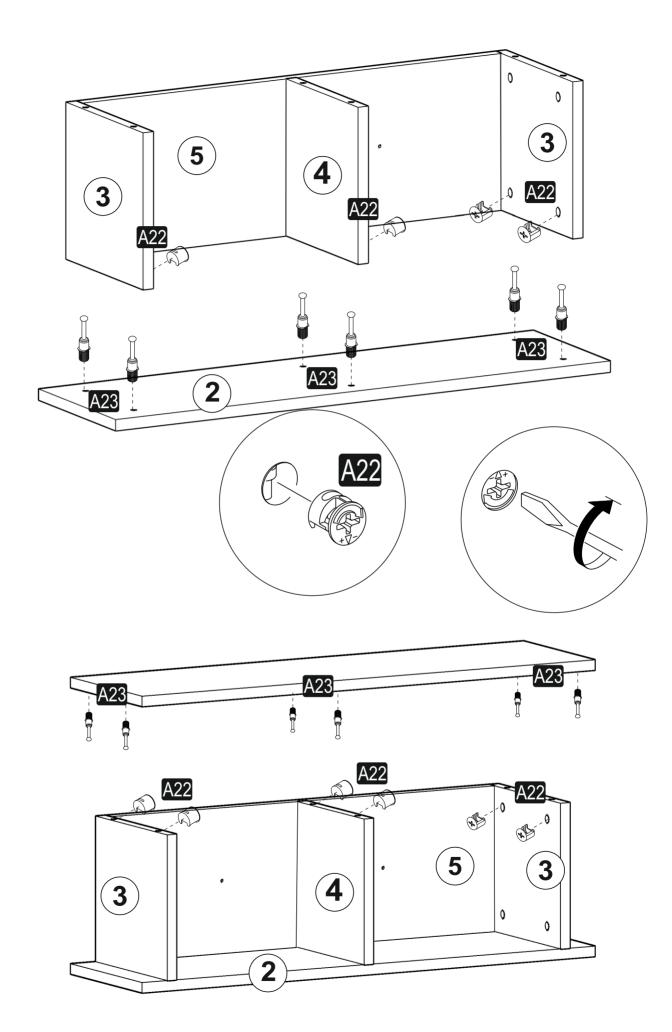

# **ATTENTION!!**

Minifix is the main connection material used in products. Before starting assembly, please check the drawings below.