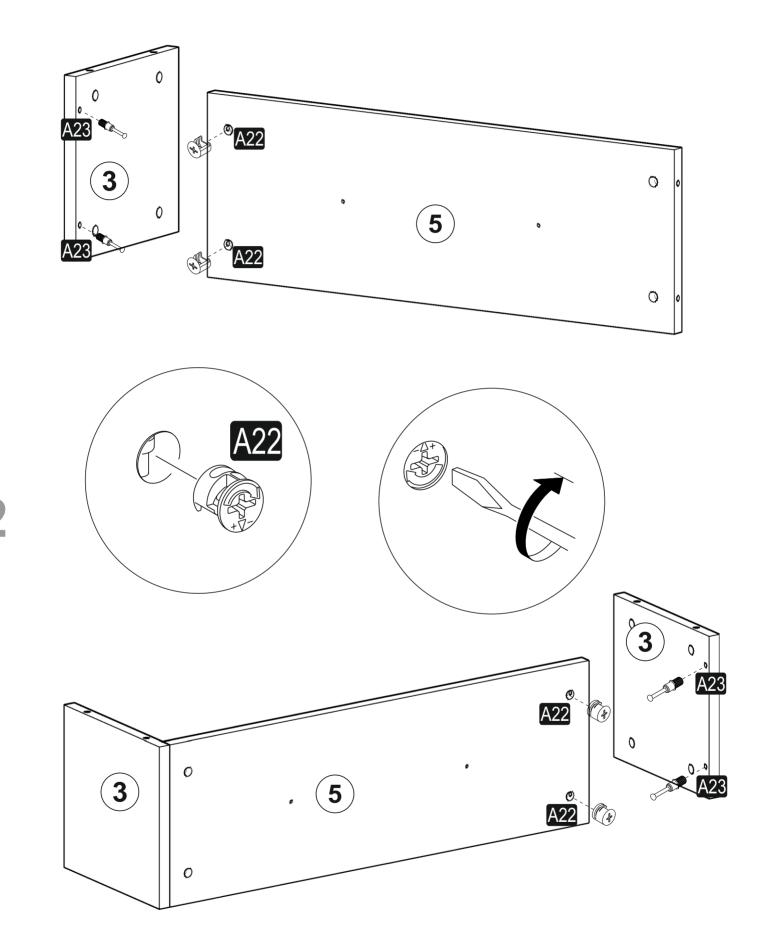

# **ATTENTION!!**

Minifix is the main connection material used in products. Before starting assembly, please check the drawings below.