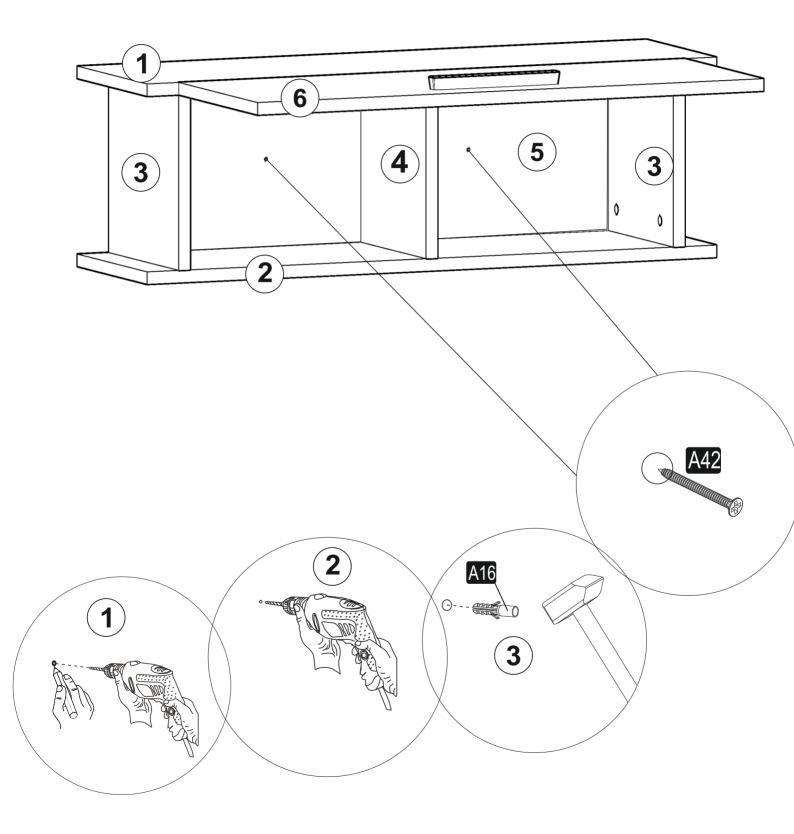

# **ATTENTION!!**

Minifix is the main connection material used in products. Before starting assembly, please check the drawings below.