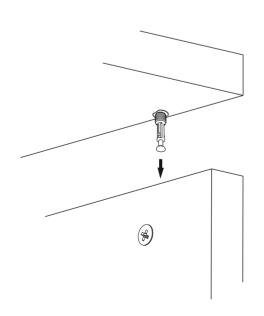

# **ATTENTION!!**

Minifix is the main connection material used in products. Before starting assembly, please check the drawings below.