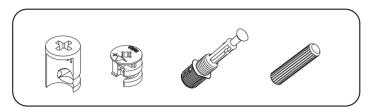

# **ATTENTION!!**

Minifix is the main connection material used in products. Before starting assembly, please check the drawings below.