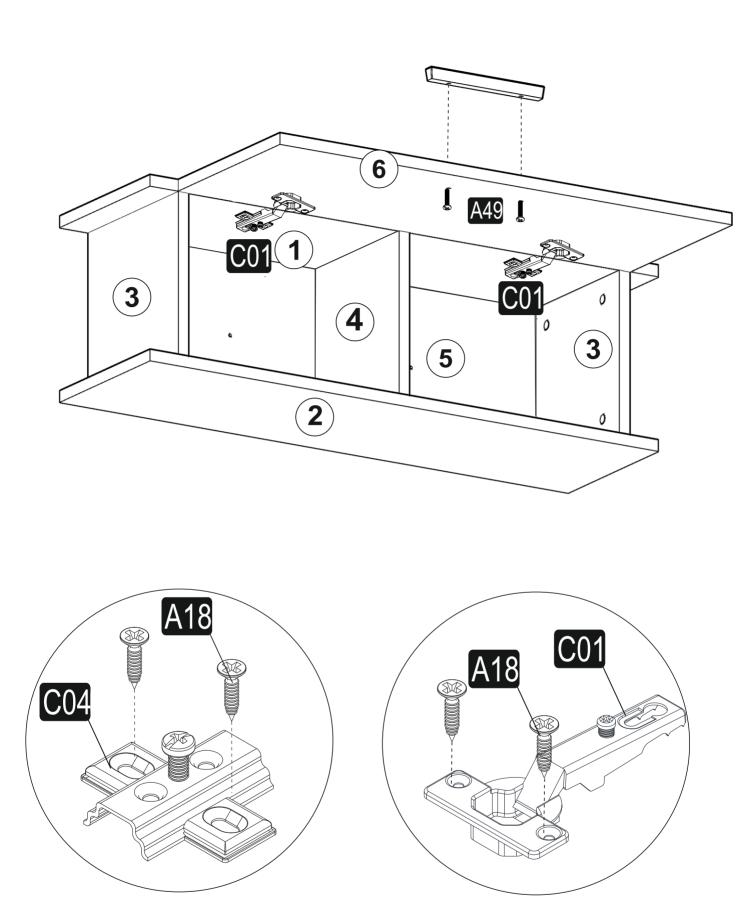

# **ATTENTION!!**

Minifix is the main connection material used in products. Before starting assembly, please check the drawings below.