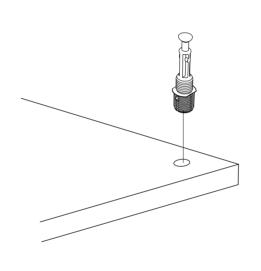

# **ATTENTION!!**

Minifix is the main connection material used in products. Before starting assembly, please check the drawings below.