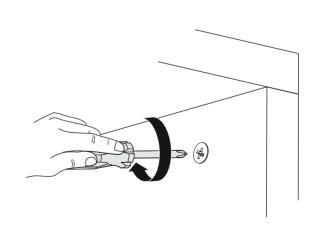

# **ATTENTION!!**

Minifix is the main connection material used in products. Before starting assembly, please check the drawings below.